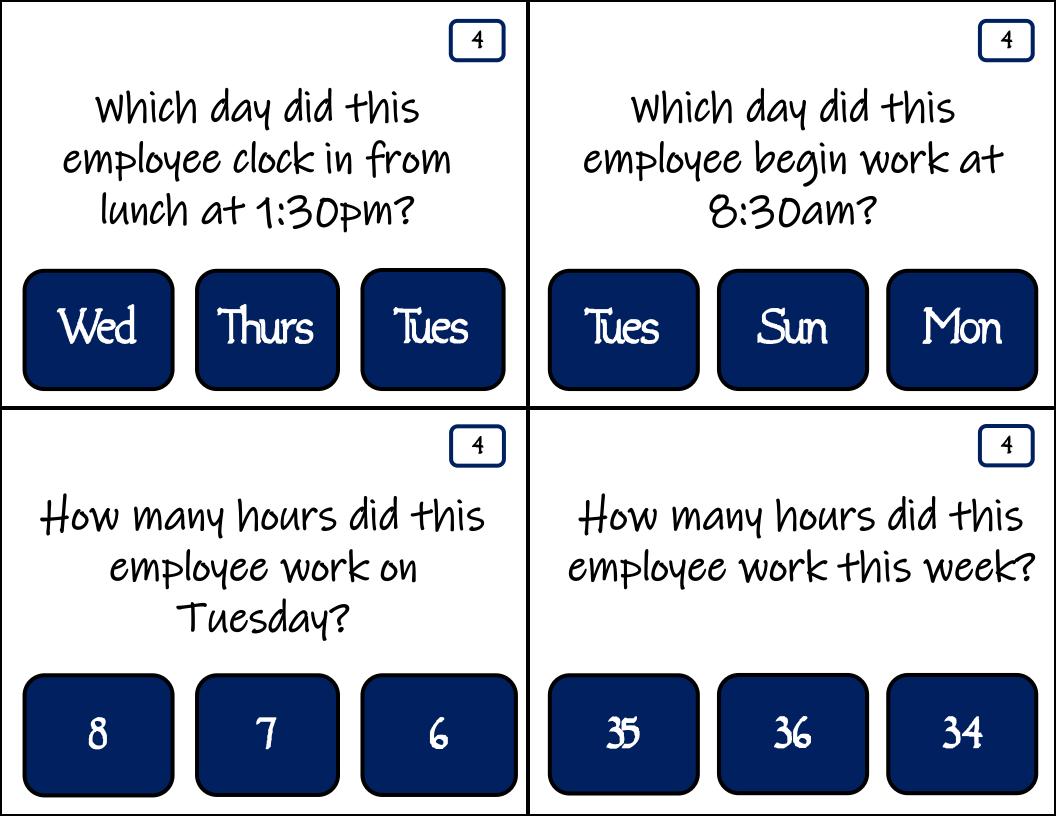

Name: Tom Duke Week of: 7/15/2018

| Day       | IN      | OUT     | IN      | OUT    | TOTAL |
|-----------|---------|---------|---------|--------|-------|
| Sunday    | 10:00am | 1:00pm  | 2:00pm  | 5:00pm | 6     |
| Monday    | 8:00am  | 12:00pm | 12:30pm | 4:30pm | 8     |
| Tuesday   | 9:00am  | 1:00pm  | 2:00pm  | 5:00pm | 7     |
| Wednesday |         |         |         |        |       |
| Thursday  |         |         |         |        |       |
| Friday    | 10:30am | 2:00pm  | 2:30pm  | 6:00pm | 7     |
| Saturday  | 9:00am  | 12:00pm | 12:30pm | 3:30pm | 5     |

Total Time: 33 hours

Name: Katie Jones Week of: 3/25/2018

| Day       | IN      | OUT     | IN     | OUT    | TOTAL |
|-----------|---------|---------|--------|--------|-------|
| Sunday    |         |         |        |        |       |
| Monday    | 7:00am  | 12:30pm | 1:30pm | 5:00pm | 9     |
| Tuesday   | 8:30am  | 1:00pm  | 1:30pm | 5:30pm | 8.5   |
| Wednesday | 8:30am  | 12:30pm | 1:00pm | 4:30pm | 7.5   |
| Thursday  | 9:30am  | 1:30pm  | 2:00pm | 5:30pm | 7.5   |
| Friday    | 10:00am | 2:00pm  | 2:30pm | 5:30pm | 7     |
| Saturday  |         |         |        |        |       |