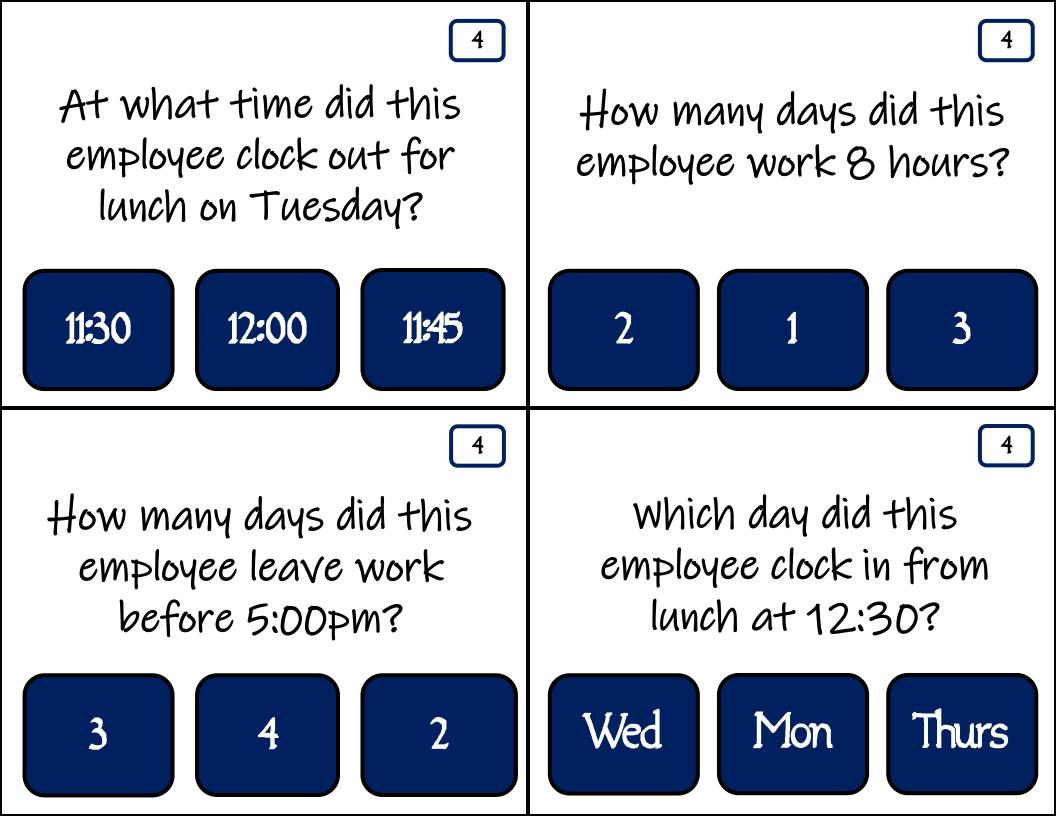

Name: Tom Duke Week of: 7/15/2018

| Day       | IN      | OUT     | IN      | OUT    | TOTAL |
|-----------|---------|---------|---------|--------|-------|
| Sunday    | 10:00am | 1:00pm  | 2:00pm  | 5:00pm | 6     |
| Monday    | 8:00am  | 12:00pm | 12:30pm | 4:30pm | 8     |
| Tuesday   | 9:00am  | 1:00pm  | 2:00pm  | 5:00pm | 7     |
| Wednesday |         |         |         |        |       |
| Thursday  |         |         |         |        |       |
| Friday    | 10:30am | 2:00pm  | 2:30pm  | 6:00pm | 7     |
| Saturday  | 9:00am  | 12:00pm | 12:30pm | 3:30pm | 5     |

Total Time: 33 hours

Name: Katie Jones Week of: 3/25/2018

| Day       | IN      | OUT     | IN     | OUT    | TOTAL |
|-----------|---------|---------|--------|--------|-------|
| Sunday    |         |         |        |        |       |
| Monday    | 7:00am  | 12:30pm | 1:30pm | 5:00pm | 9     |
| Tuesday   | 8:30am  | 1:00pm  | 1:30pm | 5:30pm | 8.5   |
| Wednesday | 8:30am  | 12:30pm | 1:00pm | 4:30pm | 7.5   |
| Thursday  | 9:30am  | 1:30pm  | 2:00pm | 5:30pm | 7.5   |
| Friday    | 10:00am | 2:00pm  | 2:30pm | 5:30pm | 7     |
| Saturday  |         |         |        |        |       |