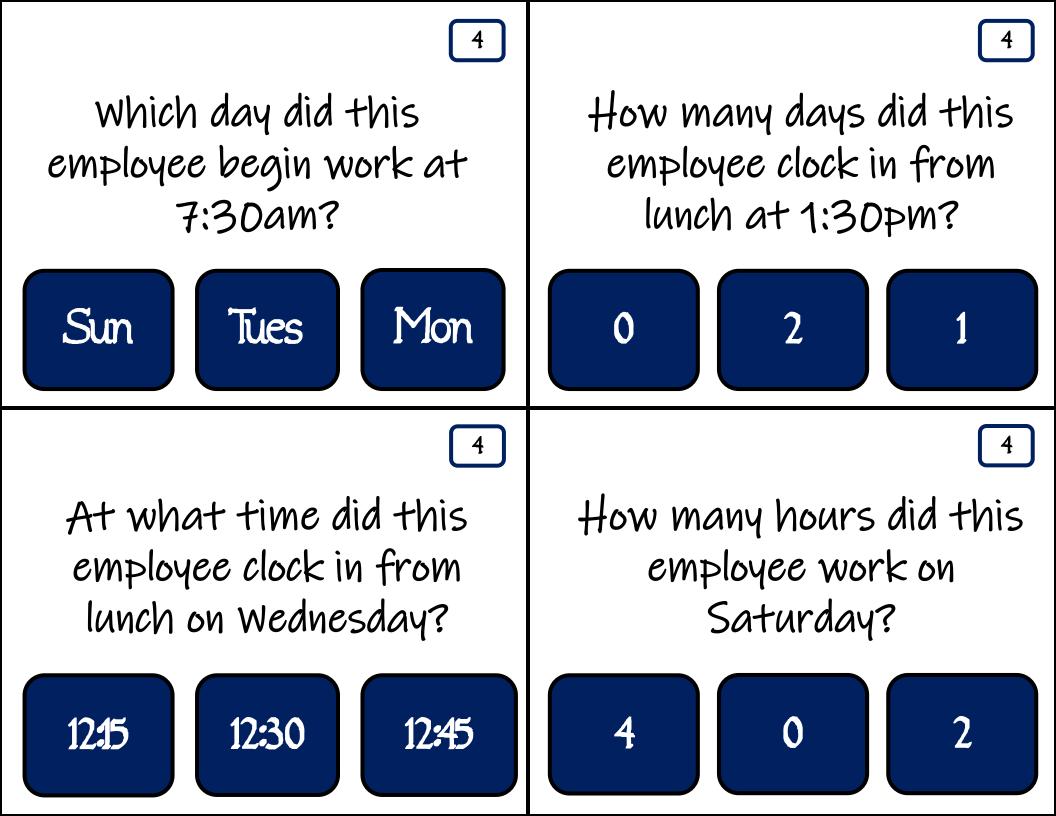

Thurs

Name: Ashley Johnson Week of: 5/20/2018

| Day       | IN      | OUT     | IN      | OUT    | TOTAL |
|-----------|---------|---------|---------|--------|-------|
| Sunday    | 7:00am  | 12:00pm | 12:30pm | 3:30pm | 8     |
| Monday    | 9:00am  | 1:30pm  | 2:00pm  | 3:30pm | 6     |
| Tuesday   |         |         |         |        |       |
| Wednesday | 10:00am | 2:30pm  | 3:00pm  | 5:30pm | 7     |
| Thursday  | 8:00am  | 12:00pm | 12:30pm | 4:30pm | 8     |
| Friday    |         |         |         |        |       |
| Saturday  | 7:00am  | 11:30am | 12:00pm | 2:30pm | 7     |

Total Time: 36 hours

Other than Thursday, what other day did this employee work 8 hours? On what day did this employee start lunch before noon?

Mon Wed Sun Thurs Tues

Sat

During which month is this time card for?

On which day did this employee leave work the earliest?

May lune

Sun Mon

Sat

Name: Declan Gibbs Week of: 12/18/2017

| Day       | IN     | OUT     | IN      | OUT    | TOTAL |
|-----------|--------|---------|---------|--------|-------|
| Sunday    | 7:30am | 12:00pm | 1:00pm  | 5:30pm | 9     |
| Monday    | 8:30am | 11:30am | 12:30pm | 2:30pm | 5     |
| Tuesday   | 9:00am | 11:45am | 12:15pm | 3:30pm | 6     |
| Wednesday | 9:00am | 12:15pm | 12:45pm | 3:30pm | 6     |
| Thursday  | 8:00am | 1:00pm  | 1:30pm  | 4:30pm | 8     |
| Friday    |        |         |         |        |       |
| Saturday  |        |         |         |        |       |

Total Time: 34 hours

Name: James Hobbs Week of: 2/11/2018

| Day       | IN      | OUT     | IN      | OUT    | TOTAL |
|-----------|---------|---------|---------|--------|-------|
| Sunday    | 7:00am  | 11:00am | 11:30am | 1:30pm | 6     |
| Monday    | 11:00am | 3:00pm  | 4:00pm  | 7:00pm | 7     |
| Tuesday   | 11:30am | 2:30pm  | 3:30pm  | 6:30pm | 6     |
| Wednesday |         |         |         |        |       |
| Thursday  | 12:00pm | 4:00pm  | 4:30pm  | 7:30pm | 7     |
| Friday    |         |         |         |        |       |
| Saturday  | 12:30pm | 3:30pm  | 4:00pm  | 7:30pm | 7.5   |

Total Time: 33.5 hours

Which day of the month does this time card begin?

Sat Thurs Tues

Which day did this

employee return from

lunch at 3:30pm?

11th 13th 12th

How many weeks is this time card for?