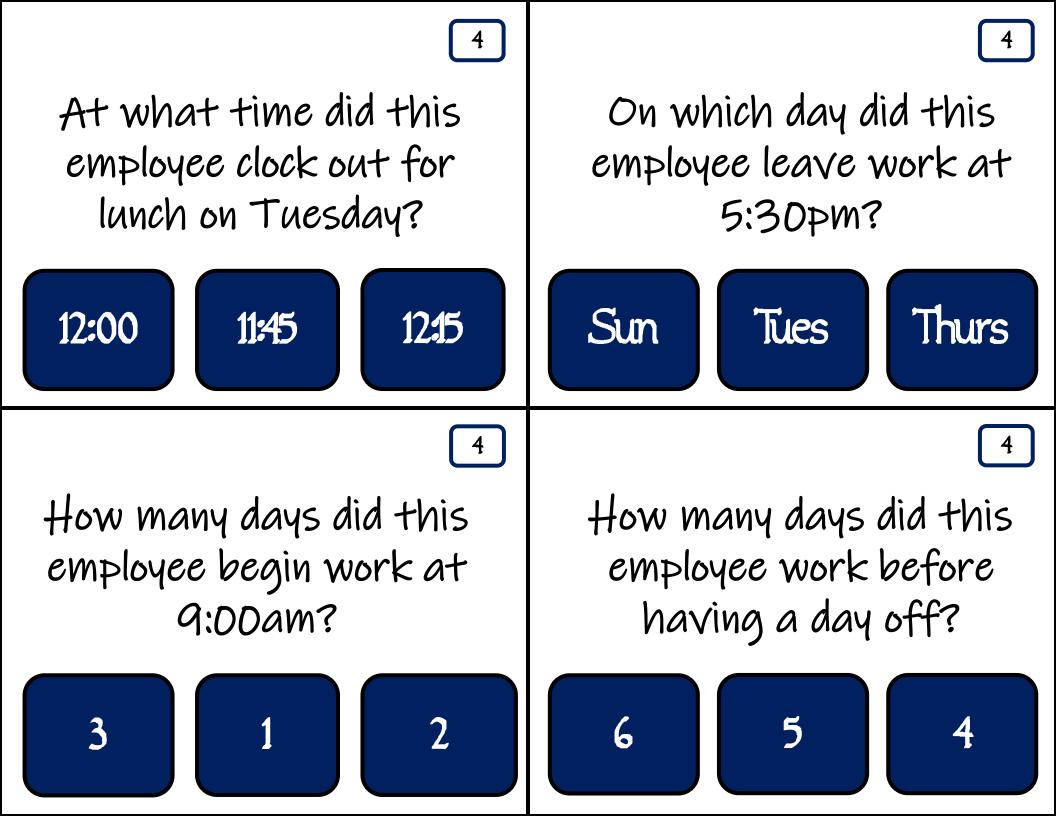

On which day did this employee leave work the earliest?

May lune

Sun Mon

Sat

Name: Declan Gibbs Week of: 12/18/2017

| Day       | IN     | OUT     | IN      | OUT    | TOTAL |
|-----------|--------|---------|---------|--------|-------|
| Sunday    | 7:30am | 12:00pm | 1:00pm  | 5:30pm | 9     |
| Monday    | 8:30am | 11:30am | 12:30pm | 2:30pm | 5     |
| Tuesday   | 9:00am | 11:45am | 12:15pm | 3:30pm | 6     |
| Wednesday | 9:00am | 12:15pm | 12:45pm | 3:30pm | 6     |
| Thursday  | 8:00am | 1:00pm  | 1:30pm  | 4:30pm | 8     |
| Friday    |        |         |         |        |       |
| Saturday  |        |         |         |        |       |

Total Time: 34 hours

Name: James Hobbs Week of: 2/11/2018

| Day       | IN      | OUT     | IN      | OUT    | TOTAL |
|-----------|---------|---------|---------|--------|-------|
| Sunday    | 7:00am  | 11:00am | 11:30am | 1:30pm | 6     |
| Monday    | 11:00am | 3:00pm  | 4:00pm  | 7:00pm | 7     |
| Tuesday   | 11:30am | 2:30pm  | 3:30pm  | 6:30pm | 6     |
| Wednesday |         |         |         |        |       |
| Thursday  | 12:00pm | 4:00pm  | 4:30pm  | 7:30pm | 7     |
| Friday    |         |         |         |        |       |
| Saturday  | 12:30pm | 3:30pm  | 4:00pm  | 7:30pm | 7.5   |