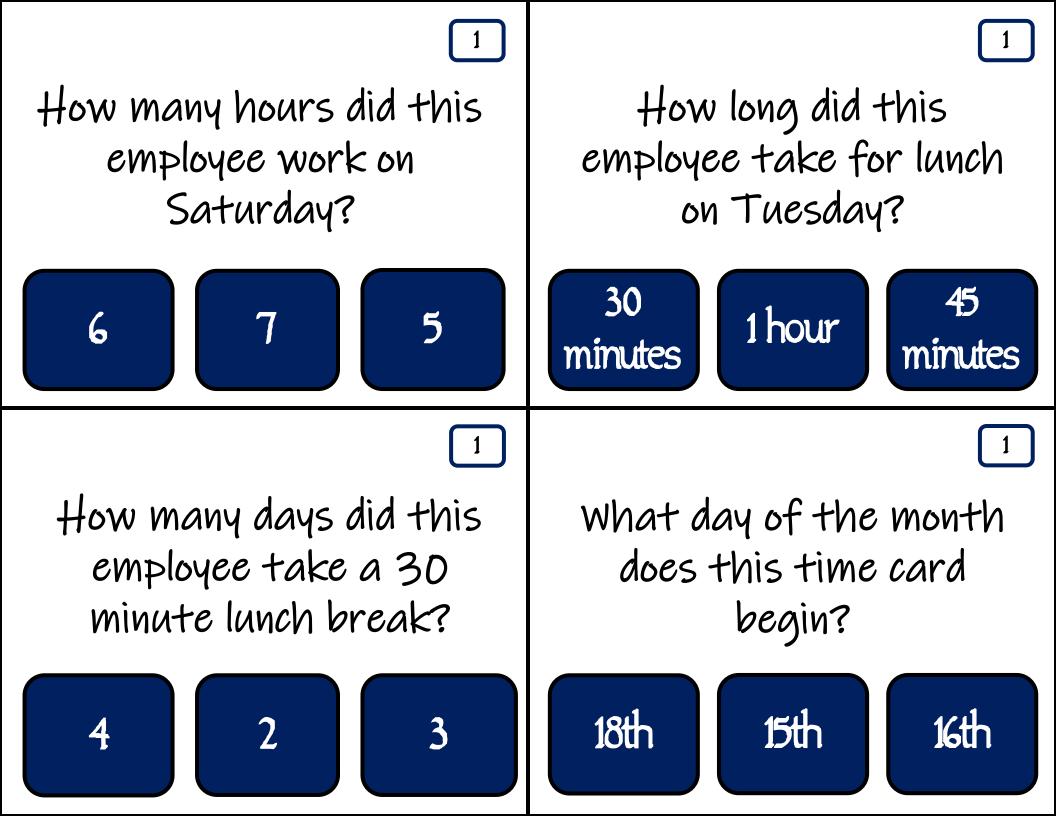

Name: Tom Duke Week of: 7/15/2018

| Day       | IN      | OUT     | IN      | OUT    | TOTAL |
|-----------|---------|---------|---------|--------|-------|
| Sunday    | 10:00am | 1:00pm  | 2:00pm  | 5:00pm | 6     |
| Monday    | 8:00am  | 12:00pm | 12:30pm | 4:30pm | 8     |
| Tuesday   | 9:00am  | 1:00pm  | 2:00pm  | 5:00pm | 7     |
| Wednesday |         |         |         |        |       |
| Thursday  |         |         |         |        |       |
| Friday    | 10:30am | 2:00pm  | 2:30pm  | 6:00pm | 7     |
| Saturday  | 9:00am  | 12:00pm | 12:30pm | 3:30pm | 5     |