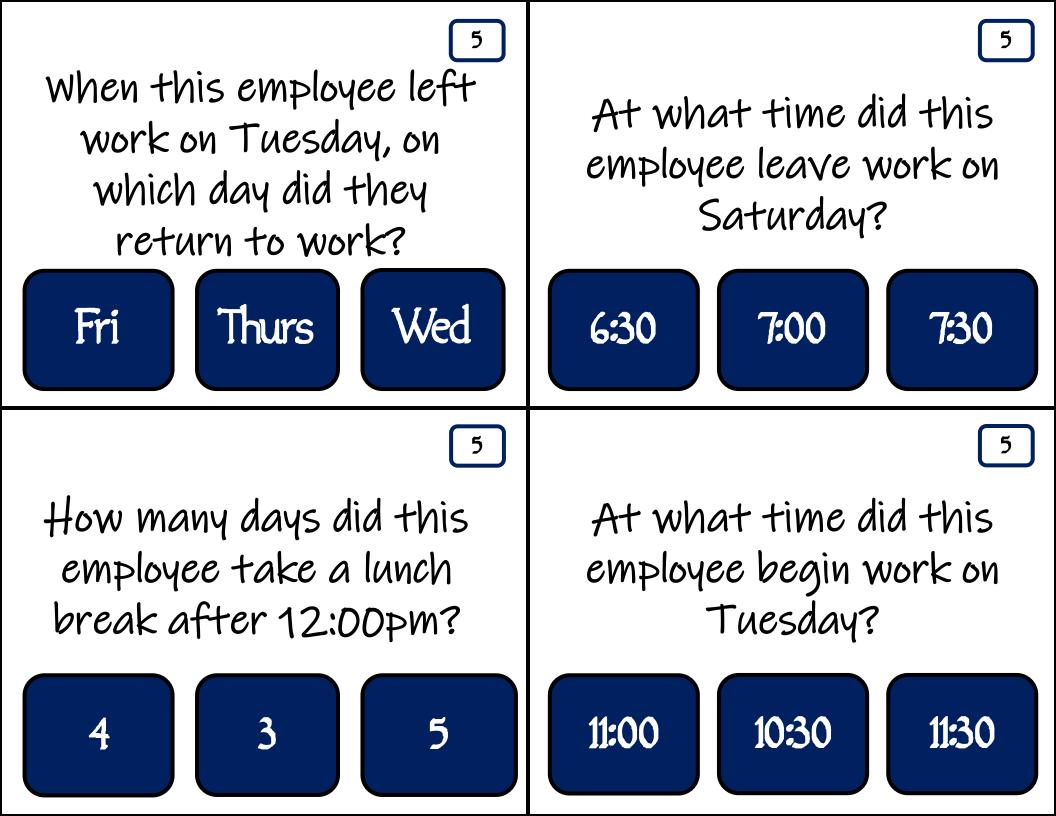

Thurs

Name: Ashley Johnson Week of: 5/20/2018

| Day       | IN      | OUT     | IN      | OUT    | TOTAL |
|-----------|---------|---------|---------|--------|-------|
| Sunday    | 7:00am  | 12:00pm | 12:30pm | 3:30pm | 8     |
| Monday    | 9:00am  | 1:30pm  | 2:00pm  | 3:30pm | 6     |
| Tuesday   |         |         |         |        |       |
| Wednesday | 10:00am | 2:30pm  | 3:00pm  | 5:30pm | 7     |
| Thursday  | 8:00am  | 12:00pm | 12:30pm | 4:30pm | 8     |
| Friday    |         |         |         |        |       |
| Saturday  | 7:00am  | 11:30am | 12:00pm | 2:30pm | 7     |

Total Time: 36 hours

Other than Thursday, what other day did this employee work 8 hours? On what day did this employee start lunch before noon?

Mon Wed Sun Thurs Tues

Sat

During which month is this time card for?