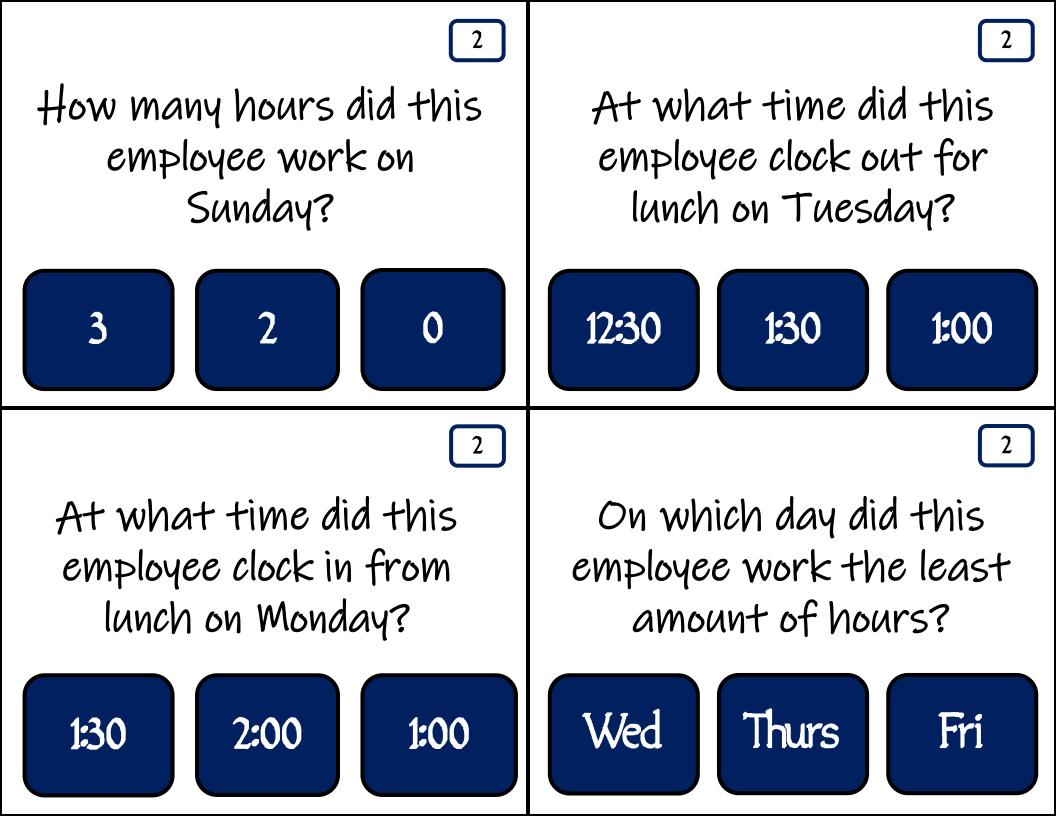

Total Time: 33 hours

Name: Katie Jones Week of: 3/25/2018

| Day       | IN      | OUT     | IN     | OUT    | TOTAL |
|-----------|---------|---------|--------|--------|-------|
| Sunday    |         |         |        |        |       |
| Monday    | 7:00am  | 12:30pm | 1:30pm | 5:00pm | 9     |
| Tuesday   | 8:30am  | 1:00pm  | 1:30pm | 5:30pm | 8.5   |
| Wednesday | 8:30am  | 12:30pm | 1:00pm | 4:30pm | 7.5   |
| Thursday  | 9:30am  | 1:30pm  | 2:00pm | 5:30pm | 7.5   |
| Friday    | 10:00am | 2:00pm  | 2:30pm | 5:30pm | 7     |
| Saturday  |         |         |        |        |       |

Total Time: 39.5 hours

2

On which day did this employee work 8.5 hours?

On which day did this employee clock in from lunch at 1:00pm?

Mon Wed

Tues

Thurs

Tues