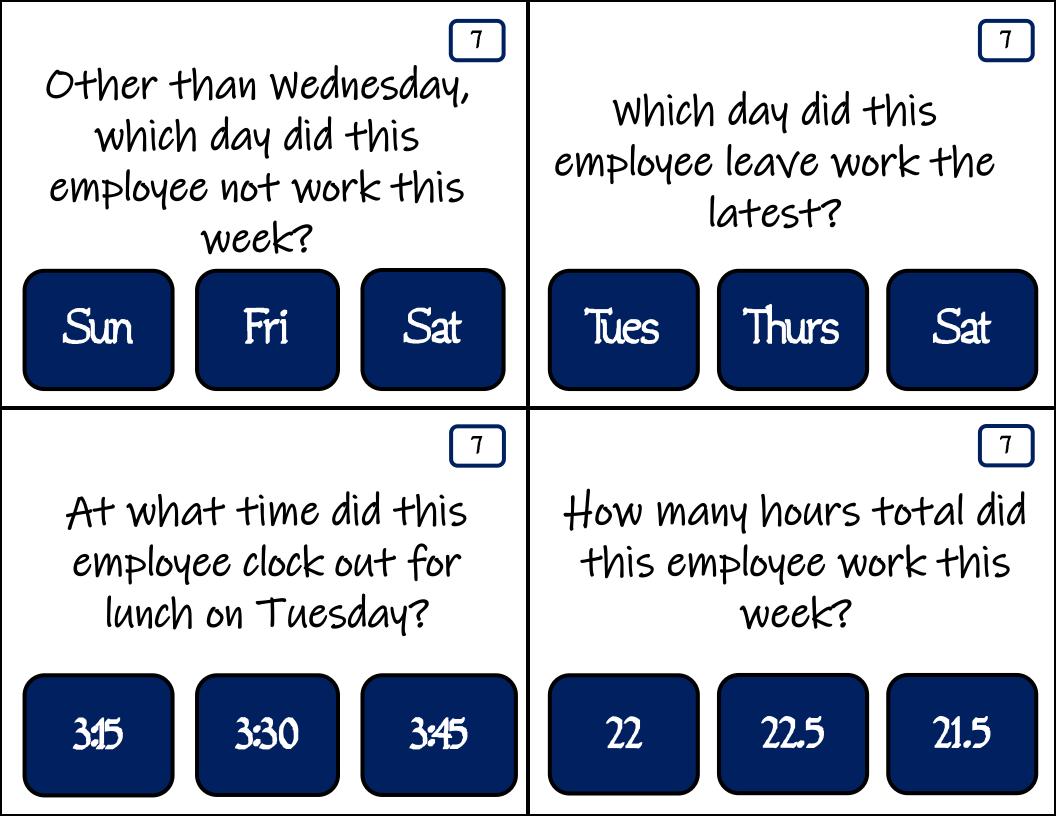

Which day did this employee clock out for lunch at 12:00pm?

Which day did this employee leave work at 4:30pm?

Tues Fri Sat

4 2 3

Name: Connie Banks Week of: 08/05/2018

| Day       | IN      | OUT    | IN     | OUT    | TOTAL |
|-----------|---------|--------|--------|--------|-------|
| Sunday    | 2:00pm  |        |        | 5:00pm | 3     |
| Monday    | 2:30pm  | 4:00pm | 4:30pm | 6:00pm | 3     |
| Tuesday   | 12:15pm | 3:15pm | 3:45pm | 6:45pm | 6     |
| Wednesday |         |        |        |        |       |
| Thursday  | 1:45pm  | 4:45pm | 5:15pm | 7:15pm | 5     |
| Friday    |         |        |        |        |       |
| Saturday  | 12:00pm | 4:00pm | 4:30pm | 6:00pm | 5.5   |

Total Time: 22.5 hours

Which day did this employee clock in at 2:00pm and clock out at 5:00pm?

Mon

Sun

Tues

Which day did this employee work 5 hours total?

Thurs

Sat