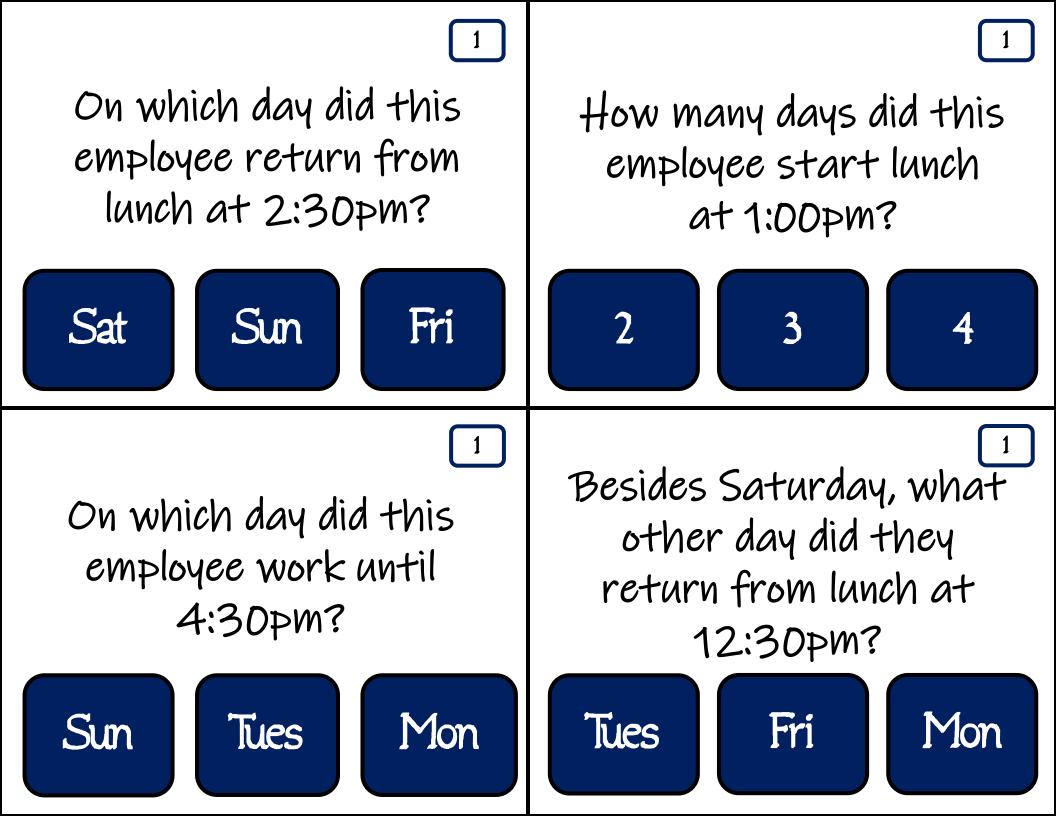

Name: Tom Duke Week of: 7/15/2018

| Day       | IN      | OUT     | IN      | OUT    | TOTAL |
|-----------|---------|---------|---------|--------|-------|
| Sunday    | 10:00am | 1:00pm  | 2:00pm  | 5:00pm | 6     |
| Monday    | 8:00am  | 12:00pm | 12:30pm | 4:30pm | 8     |
| Tuesday   | 9:00am  | 1:00pm  | 2:00pm  | 5:00pm | 7     |
| Wednesday |         |         |         |        |       |
| Thursday  |         |         |         |        |       |
| Friday    | 10:30am | 2:00pm  | 2:30pm  | 6:00pm | 7     |
| Saturday  | 9:00am  | 12:00pm | 12:30pm | 3:30pm | 5     |