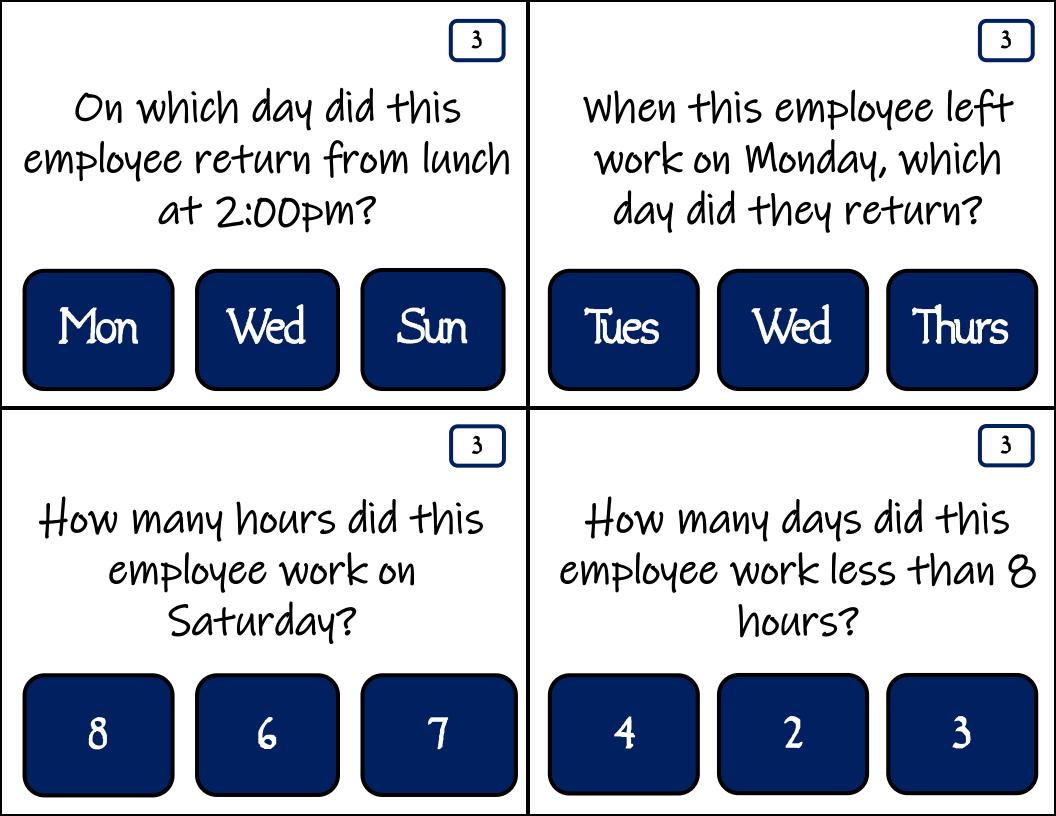

Name: Tom Duke Week of: 7/15/2018

| Day       | IN      | OUT     | IN      | OUT    | TOTAL |
|-----------|---------|---------|---------|--------|-------|
| Sunday    | 10:00am | 1:00pm  | 2:00pm  | 5:00pm | 6     |
| Monday    | 8:00am  | 12:00pm | 12:30pm | 4:30pm | 8     |
| Tuesday   | 9:00am  | 1:00pm  | 2:00pm  | 5:00pm | 7     |
| Wednesday |         |         |         |        |       |
| Thursday  |         |         |         |        |       |
| Friday    | 10:30am | 2:00pm  | 2:30pm  | 6:00pm | 7     |
| Saturday  | 9:00am  | 12:00pm | 12:30pm | 3:30pm | 5     |