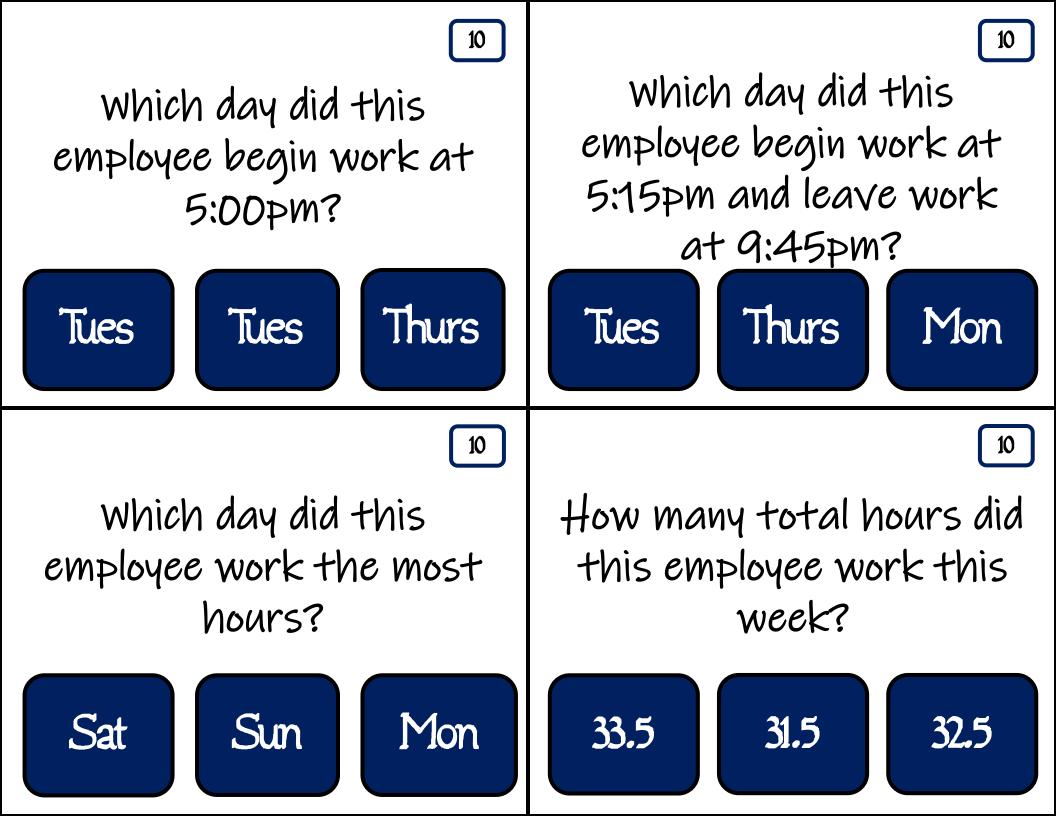

## Employee Time Card

Name: James McKee Week of: 06/10/2018

| Day       | IN      | OUT    | IN     | OUT     | TOTAL |
|-----------|---------|--------|--------|---------|-------|
| Sunday    |         |        |        |         |       |
| Monday    | 12:30pm | 4:30pm | 5:30pm | 9:30pm  | 8     |
| Tuesday   | 1:45pm  | 5:45pm | 6:15pm | 8:15pm  | 6     |
| Wednesday | 2:00pm  | 5:00pm | 5:30pm | 10:30pm | 8     |
| Thursday  | 1:00pm  | 4:30pm | 5:30pm | 9:30pm  | 8.5   |
| Friday    | 2:15pm  | 5:15pm | 6:15pm | 10:45pm | 7.5   |
| Saturday  |         |        |        |         |       |

Total Time: 38 hours

Which day did this employee work the fewest hours?

This time card begins on the 10th. What day will be the 12th?

Wed

Mon

Tues

Thurs

Tues

Wed

How many hours did this employee work on Wednesday before they went to lunch?

Wed

Thurs

Which day did this employee begin work at 1:00pm and leave work at 9:30pm?

Which day did this employee begin lunch at 5:15pm and return from lunch at 6:15pm?

What is the first name of the employee for this time card?

Fri

Tues

Wed

Jimmy

John

James

On which did this employee begin work at 12:30pm and clock out for lunch at 4:30pm?

Wed Mon

Thurs

Which day did this employee work 6 hours total?

Thurs

Tues

Wed