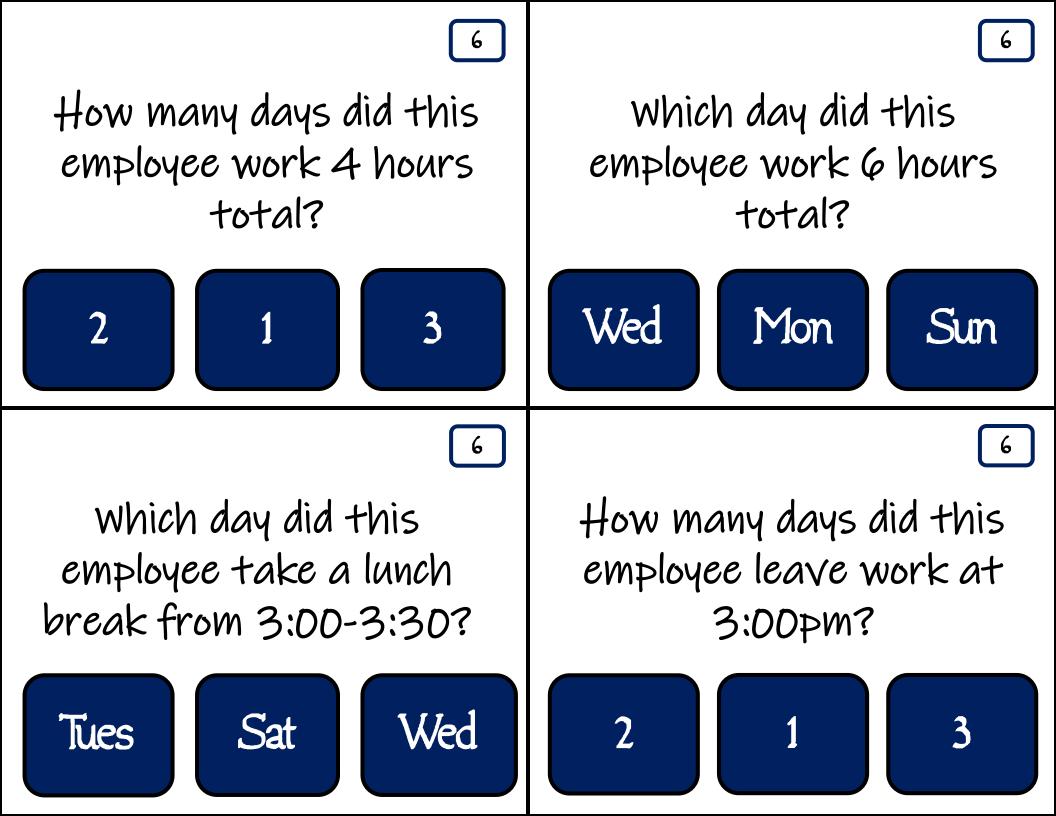

Thurs

Ford

Forbes

Fulton

At what time did this employee clock in from lunch on Wednesday?

Which day did this employee leave work the earliest?

3:30 3:00 4:00 Fri Sun Mon

Which day did this employee return from lunch at 12:00pm?

How many days did this employee begin work at 12:00pm?

> Sun Mon Wed

6

Which day did this employee not take a lunch break?

Which day did this employee work the fewest hours?

Sat Fri Wed

Wed Fri Tues

6

Which day did this employee clock out for lunch at 12:00pm?

Which day did this employee leave work at 4:30pm?

Tues Fri Sat

4 2 3

Name: Connie Banks Week of: 08/05/2018

| Day       | IN      | OUT    | IN     | OUT    | TOTAL |
|-----------|---------|--------|--------|--------|-------|
| Sunday    | 2:00pm  |        |        | 5:00pm | 3     |
| Monday    | 2:30pm  | 4:00pm | 4:30pm | 6:00pm | 3     |
| Tuesday   | 12:15pm | 3:15pm | 3:45pm | 6:45pm | 6     |
| Wednesday |         |        |        |        |       |
| Thursday  | 1:45pm  | 4:45pm | 5:15pm | 7:15pm | 5     |
| Friday    |         |        |        |        |       |
| Saturday  | 12:00pm | 4:00pm | 4:30pm | 6:00pm | 5.5   |