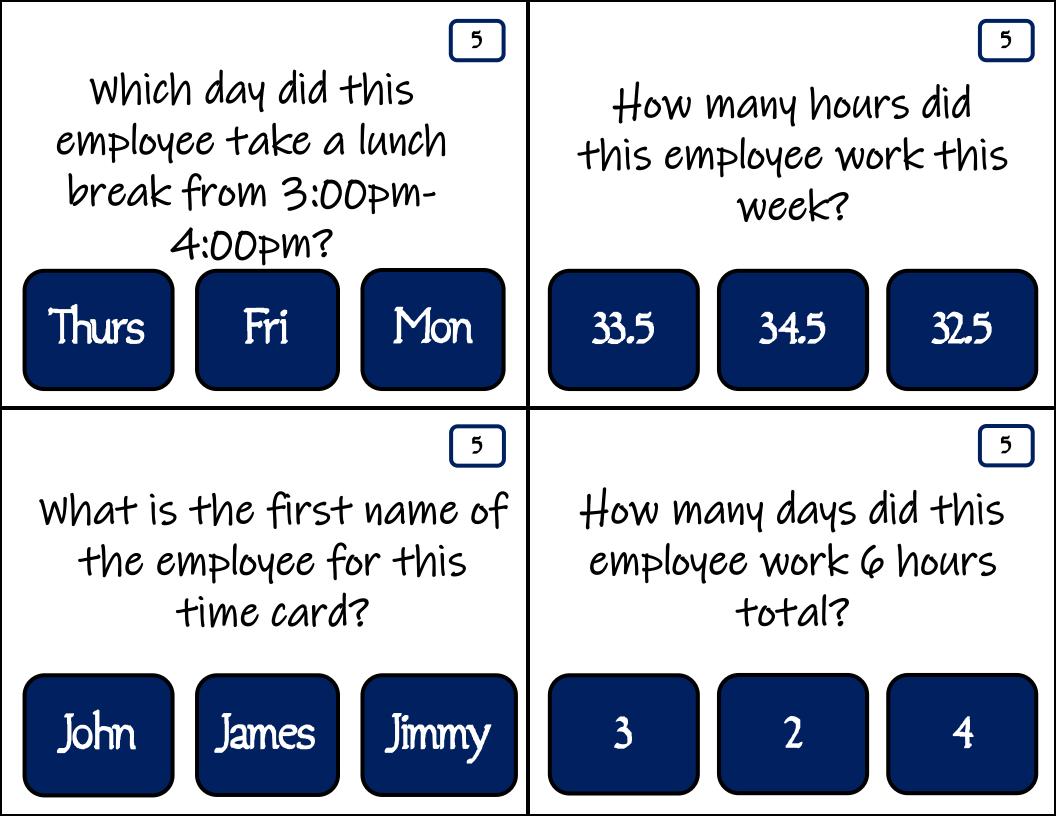

Total Time: 33 hours

Name: Katie Jones Week of: 3/25/2018

| Day       | IN      | OUT     | IN     | OUT    | TOTAL |
|-----------|---------|---------|--------|--------|-------|
| Sunday    |         |         |        |        |       |
| Monday    | 7:00am  | 12:30pm | 1:30pm | 5:00pm | 9     |
| Tuesday   | 8:30am  | 1:00pm  | 1:30pm | 5:30pm | 8.5   |
| Wednesday | 8:30am  | 12:30pm | 1:00pm | 4:30pm | 7.5   |
| Thursday  | 9:30am  | 1:30pm  | 2:00pm | 5:30pm | 7.5   |
| Friday    | 10:00am | 2:00pm  | 2:30pm | 5:30pm | 7     |
| Saturday  |         |         |        |        |       |

Total Time: 39.5 hours

2

On which day did this employee work 8.5 hours?

On which day did this employee clock in from lunch at 1:00pm?

Mon Wed

Tues

Thurs

Tues