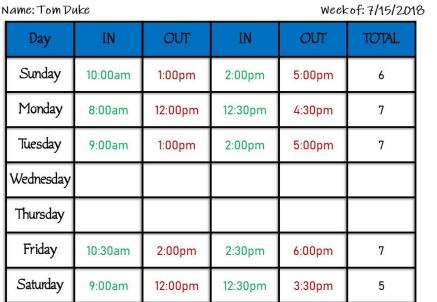

Name: Tom Duke Week of: 7/15/2018

| Day       | IN      | OUT     | IN      | OUT    | TOTAL |
|-----------|---------|---------|---------|--------|-------|
| Sunday    | 10:00am | 1:00pm  | 2:00pm  | 5:00pm | 6     |
| Monday    | 8:00am  | 12:00pm | 12:30pm | 4:30pm | 8     |
| Tuesday   | 9:00am  | 1:00pm  | 2:00pm  | 5:00pm | 7     |
| Wednesday |         |         |         |        |       |
| Thursday  |         |         |         |        |       |
| Friday    | 10:30am | 2:00pm  | 2:30pm  | 6:00pm | 7     |
| Saturday  | 9:00am  | 12:00pm | 12:30pm | 3:30pm | 5     |