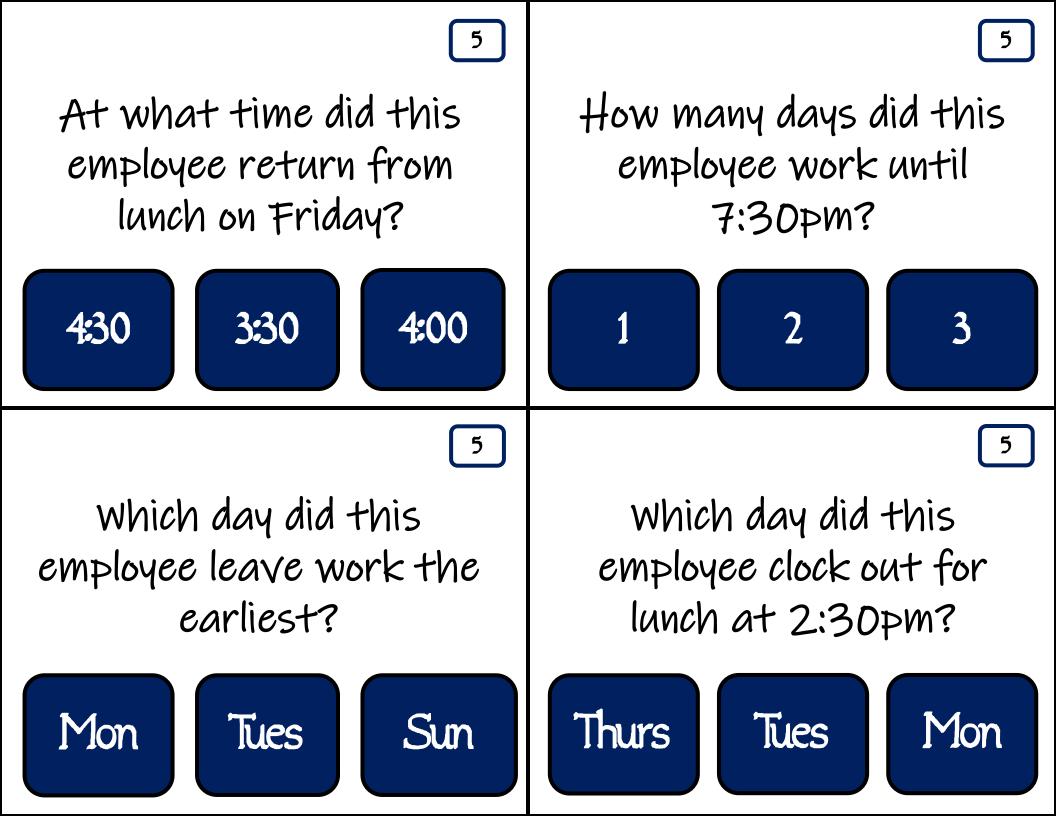

Which day did this employee leave work at 7:00pm?

Sat

Mon

Thurs

Name: Gabby Forbes

Week of: 11/12/2017

| Day       | IN      | OUT     | IN      | OUT    | TOTAL |
|-----------|---------|---------|---------|--------|-------|
| Sunday    | 6:30am  | 11:30am | 12:00pm | 3:00pm | 8     |
| Monday    | 7:30am  | 12:00pm | 12:30pm | 2:00pm | 6     |
| Tuesday   | 12:00pm | 3:00pm  | 3:30pm  | 4:30pm | 4     |
| Wednesday | 12:30pm | 3:30pm  | 4:00pm  | 5:00pm | 4     |
| Thursday  |         |         |         |        |       |
| Friday    | 12:00pm |         |         | 3:00pm | 3     |
| Saturday  | 12:30pm | 2:30pm  | 3:00pm  | 4:00pm | 3     |

Total Time: 28 hours

6

Which day did this employee begin work at 7:30am?

Which day did this employee return from lunch at 3:00pm?

Mon

Tues

Sun

Sat