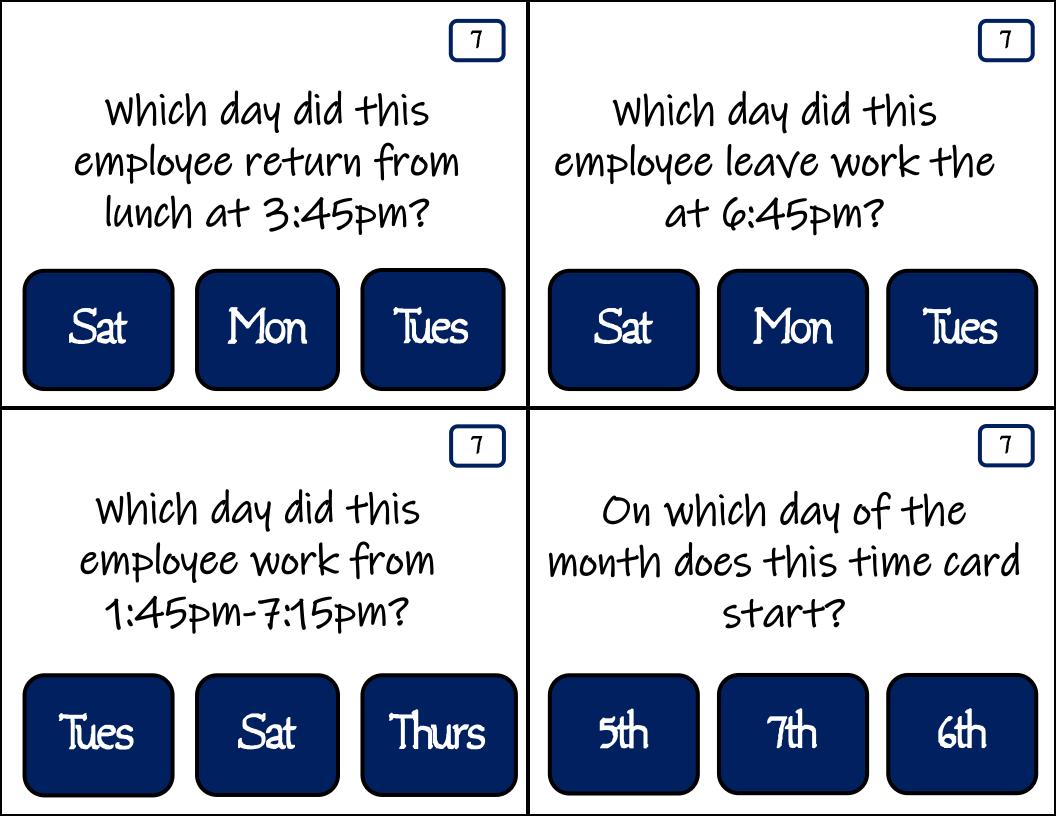

Which day did this employee clock out for lunch at 12:00pm?

Which day did this employee leave work at 4:30pm?

Tues Fri Sat

4 2 3

Name: Connie Banks Week of: 08/05/2018

| Day       | IN      | OUT    | IN     | OUT    | TOTAL |
|-----------|---------|--------|--------|--------|-------|
| Sunday    | 2:00pm  |        |        | 5:00pm | 3     |
| Monday    | 2:30pm  | 4:00pm | 4:30pm | 6:00pm | 3     |
| Tuesday   | 12:15pm | 3:15pm | 3:45pm | 6:45pm | 6     |
| Wednesday |         |        |        |        |       |
| Thursday  | 1:45pm  | 4:45pm | 5:15pm | 7:15pm | 5     |
| Friday    |         |        |        |        |       |
| Saturday  | 12:00pm | 4:00pm | 4:30pm | 6:00pm | 5.5   |

Total Time: 22.5 hours

Which day did this employee clock in at 2:00pm and clock out at 5:00pm?

Mon

Sun

Tues

Which day did this employee work 5 hours total?

Thurs

Sat

Tues

Which day did this employee begin work at 12:00pm and clock out for

Tues

Sat

lunch at 4:00pm?

Thurs

Which day did this employee leave work at 6:00pm and began work at 2:30pm?

Sat

Mon

Tues

7

Which day did this employee return from lunch at 5:15pm and leave work at 7:15pm?

Tues

Thurs

Mon

Which day did this employee begin work at 2:30pm?