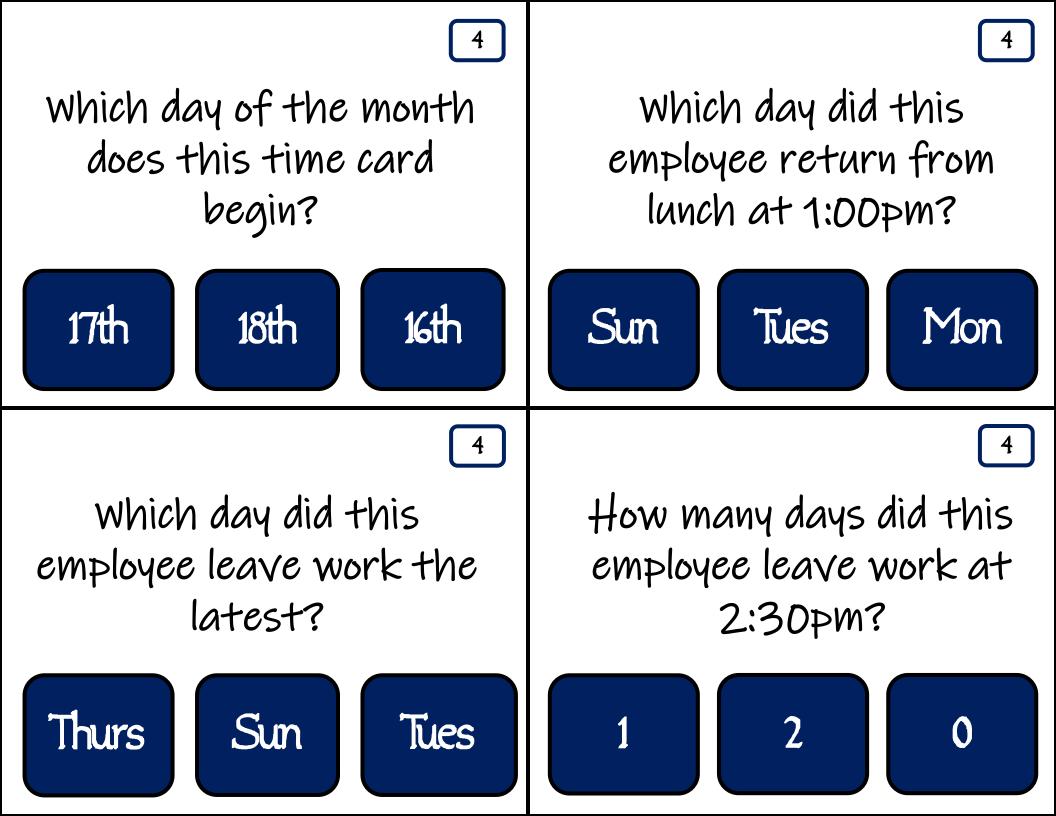

Name: Tom Duke Week of: 7/15/2018

| Day       | IN      | OUT     | IN      | OUT    | TOTAL |
|-----------|---------|---------|---------|--------|-------|
| Sunday    | 10:00am | 1:00pm  | 2:00pm  | 5:00pm | 6     |
| Monday    | 8:00am  | 12:00pm | 12:30pm | 4:30pm | 8     |
| Tuesday   | 9:00am  | 1:00pm  | 2:00pm  | 5:00pm | 7     |
| Wednesday |         |         |         |        |       |
| Thursday  |         |         |         |        |       |
| Friday    | 10:30am | 2:00pm  | 2:30pm  | 6:00pm | 7     |
| Saturday  | 9:00am  | 12:00pm | 12:30pm | 3:30pm | 5     |

Total Time: 33 hours

Name: Katie Jones Week of: 3/25/2018

| Day       | IN      | OUT     | IN     | OUT    | TOTAL |
|-----------|---------|---------|--------|--------|-------|
| Sunday    |         |         |        |        |       |
| Monday    | 7:00am  | 12:30pm | 1:30pm | 5:00pm | 9     |
| Tuesday   | 8:30am  | 1:00pm  | 1:30pm | 5:30pm | 8.5   |
| Wednesday | 8:30am  | 12:30pm | 1:00pm | 4:30pm | 7.5   |
| Thursday  | 9:30am  | 1:30pm  | 2:00pm | 5:30pm | 7.5   |
| Friday    | 10:00am | 2:00pm  | 2:30pm | 5:30pm | 7     |
| Saturday  |         |         |        |        |       |