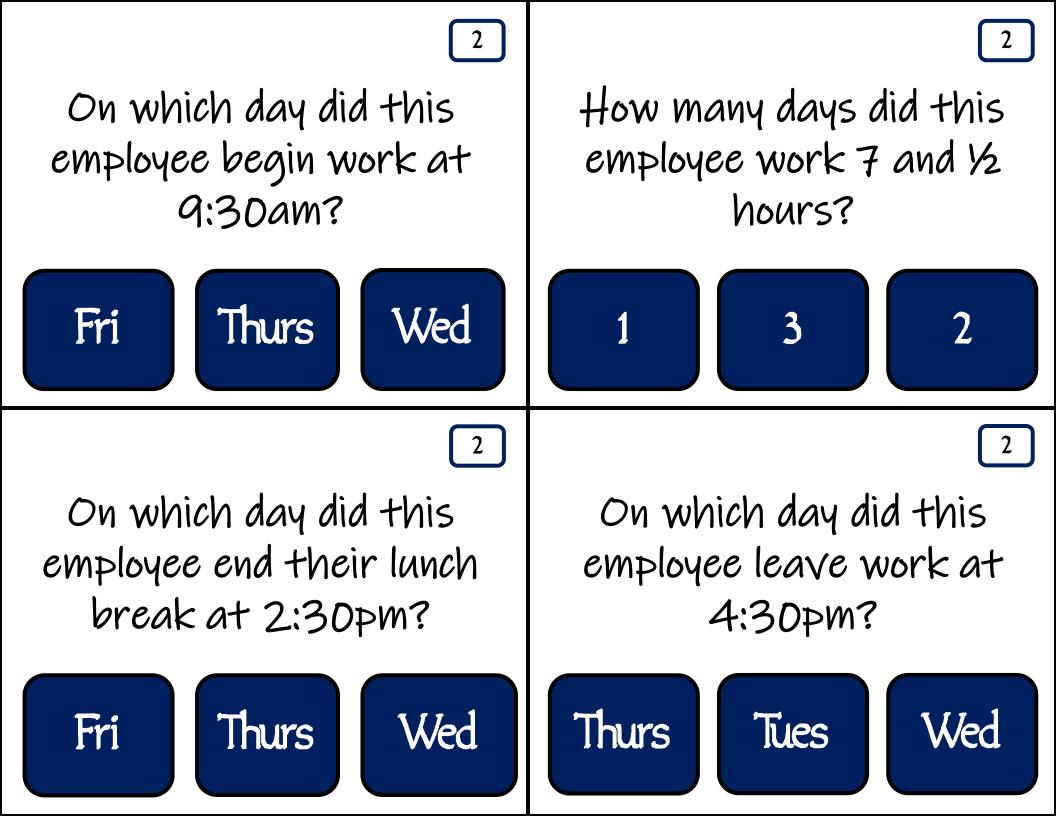

Total Time: 33 hours

Name: Katie Jones Week of: 3/25/2018

| Day       | IN      | OUT     | IN     | OUT    | TOTAL |
|-----------|---------|---------|--------|--------|-------|
| Sunday    |         |         |        |        |       |
| Monday    | 7:00am  | 12:30pm | 1:30pm | 5:00pm | 9     |
| Tuesday   | 8:30am  | 1:00pm  | 1:30pm | 5:30pm | 8.5   |
| Wednesday | 8:30am  | 12:30pm | 1:00pm | 4:30pm | 7.5   |
| Thursday  | 9:30am  | 1:30pm  | 2:00pm | 5:30pm | 7.5   |
| Friday    | 10:00am | 2:00pm  | 2:30pm | 5:30pm | 7     |
| Saturday  |         |         |        |        |       |

Total Time: 39.5 hours

2

On which day did this employee work 8.5 hours?

On which day did this employee clock in from lunch at 1:00pm?

Mon Wed

Tues

Thurs

Tues

Wed

2

How many days did this employee begin lunch at 12:30pm?

On which day did this employee begin work at 10:00am?

1

0

Tues

Fri

Thurs

Katie Kathy Karen

> Besides Tuesday, what other day does this employee leave work at 5:30pm?

Thurs Tues Wed

How many hours did this employee work on Wednesday?

7.5

Which day of the month does this time card start?