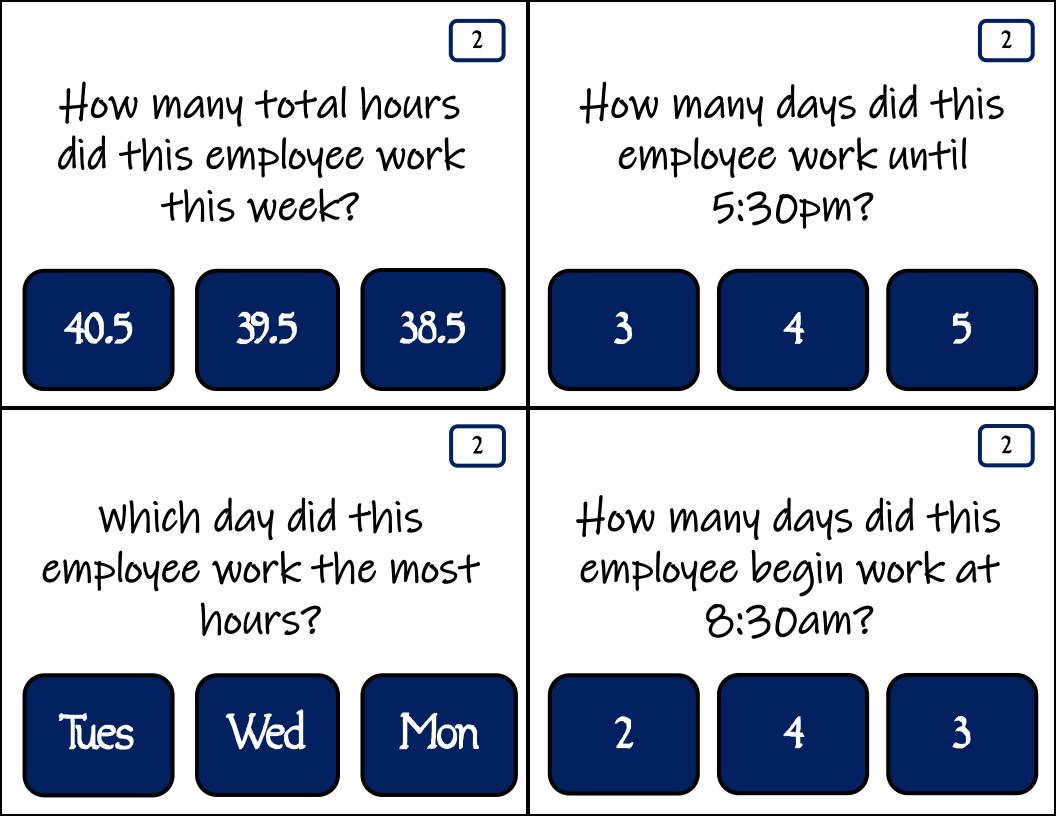

Total Time: 33 hours

Name: Katie Jones Week of: 3/25/2018

| Day       | IN      | OUT     | IN     | OUT    | TOTAL |
|-----------|---------|---------|--------|--------|-------|
| Sunday    |         |         |        |        |       |
| Monday    | 7:00am  | 12:30pm | 1:30pm | 5:00pm | 9     |
| Tuesday   | 8:30am  | 1:00pm  | 1:30pm | 5:30pm | 8.5   |
| Wednesday | 8:30am  | 12:30pm | 1:00pm | 4:30pm | 7.5   |
| Thursday  | 9:30am  | 1:30pm  | 2:00pm | 5:30pm | 7.5   |
| Friday    | 10:00am | 2:00pm  | 2:30pm | 5:30pm | 7     |
| Saturday  |         |         |        |        |       |

Total Time: 39.5 hours

2

On which day did this employee work 8.5 hours?

On which day did this employee clock in from lunch at 1:00pm?

Mon Wed

Tues

Thurs

Tues