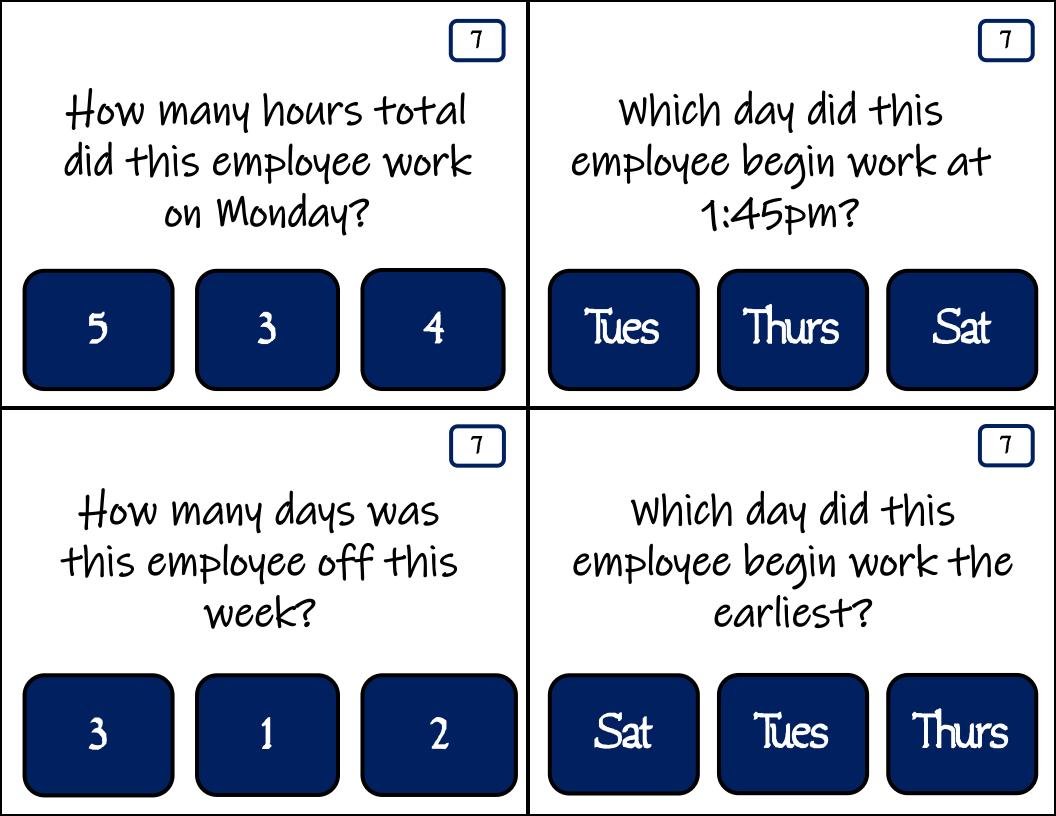

Which day did this employee clock out for lunch at 12:00pm?

Which day did this employee leave work at 4:30pm?

Tues Fri Sat

4 2 3

Name: Connie Banks Week of: 08/05/2018

| Day       | IN      | OUT    | IN     | OUT    | TOTAL |
|-----------|---------|--------|--------|--------|-------|
| Sunday    | 2:00pm  |        |        | 5:00pm | 3     |
| Monday    | 2:30pm  | 4:00pm | 4:30pm | 6:00pm | 3     |
| Tuesday   | 12:15pm | 3:15pm | 3:45pm | 6:45pm | 6     |
| Wednesday |         |        |        |        |       |
| Thursday  | 1:45pm  | 4:45pm | 5:15pm | 7:15pm | 5     |
| Friday    |         |        |        |        |       |
| Saturday  | 12:00pm | 4:00pm | 4:30pm | 6:00pm | 5.5   |

Total Time: 22.5 hours

Which day did this employee clock in at 2:00pm and clock out at 5:00pm?

Mon

Sun

Tues

Which day did this employee work 5 hours total?

Thurs

Sat

Tues

Which day did this employee begin work at 12:00pm and clock out for

Tues

Sat

lunch at 4:00pm?

Thurs

Which day did this employee leave work at 6:00pm and began work at 2:30pm?

Sat

Mon

Tues

7

Which day did this employee return from lunch at 5:15pm and leave work at 7:15pm?

Tues

Thurs

Mon

Which day did this employee begin work at 2:30pm?

Sun

Tues

Mon

7

What is the last name of the employee for this time card?

Bunks

Banks

Binks