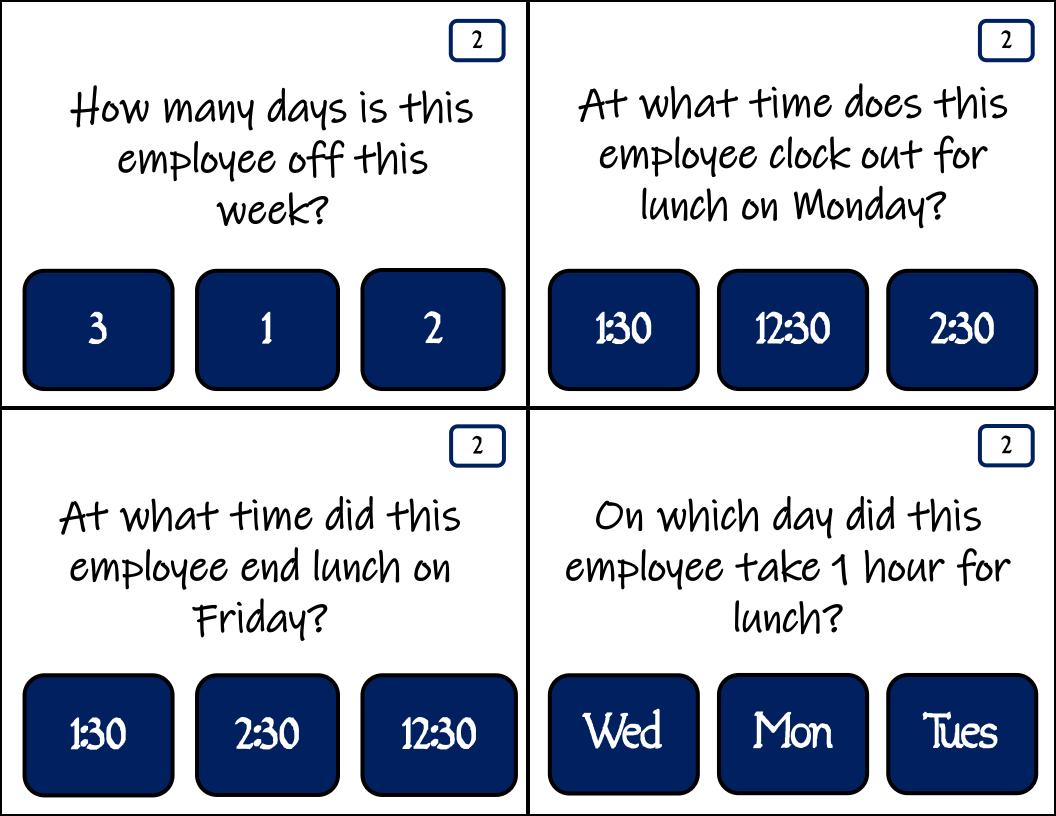

Total Time: 33 hours

Name: Katie Jones Week of: 3/25/2018

| Day       | IN      | OUT     | IN     | OUT    | TOTAL |
|-----------|---------|---------|--------|--------|-------|
| Sunday    |         |         |        |        |       |
| Monday    | 7:00am  | 12:30pm | 1:30pm | 5:00pm | 9     |
| Tuesday   | 8:30am  | 1:00pm  | 1:30pm | 5:30pm | 8.5   |
| Wednesday | 8:30am  | 12:30pm | 1:00pm | 4:30pm | 7.5   |
| Thursday  | 9:30am  | 1:30pm  | 2:00pm | 5:30pm | 7.5   |
| Friday    | 10:00am | 2:00pm  | 2:30pm | 5:30pm | 7     |
| Saturday  |         |         |        |        |       |