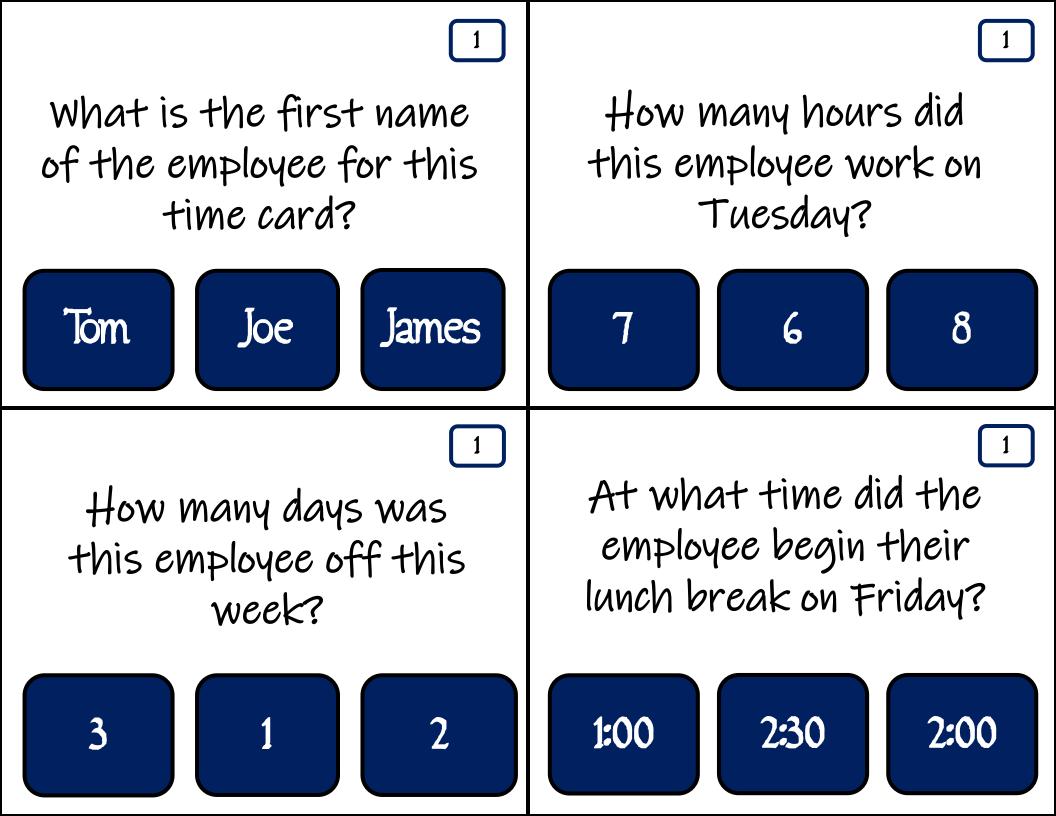

Name: Tom Duke Week of: 7/15/2018

| Day       | IN      | OUT     | IN      | OUT    | TOTAL |
|-----------|---------|---------|---------|--------|-------|
| Sunday    | 10:00am | 1:00pm  | 2:00pm  | 5:00pm | 6     |
| Monday    | 8:00am  | 12:00pm | 12:30pm | 4:30pm | 8     |
| Tuesday   | 9:00am  | 1:00pm  | 2:00pm  | 5:00pm | 7     |
| Wednesday |         |         |         |        |       |
| Thursday  |         |         |         |        |       |
| Friday    | 10:30am | 2:00pm  | 2:30pm  | 6:00pm | 7     |
| Saturday  | 9:00am  | 12:00pm | 12:30pm | 3:30pm | 5     |