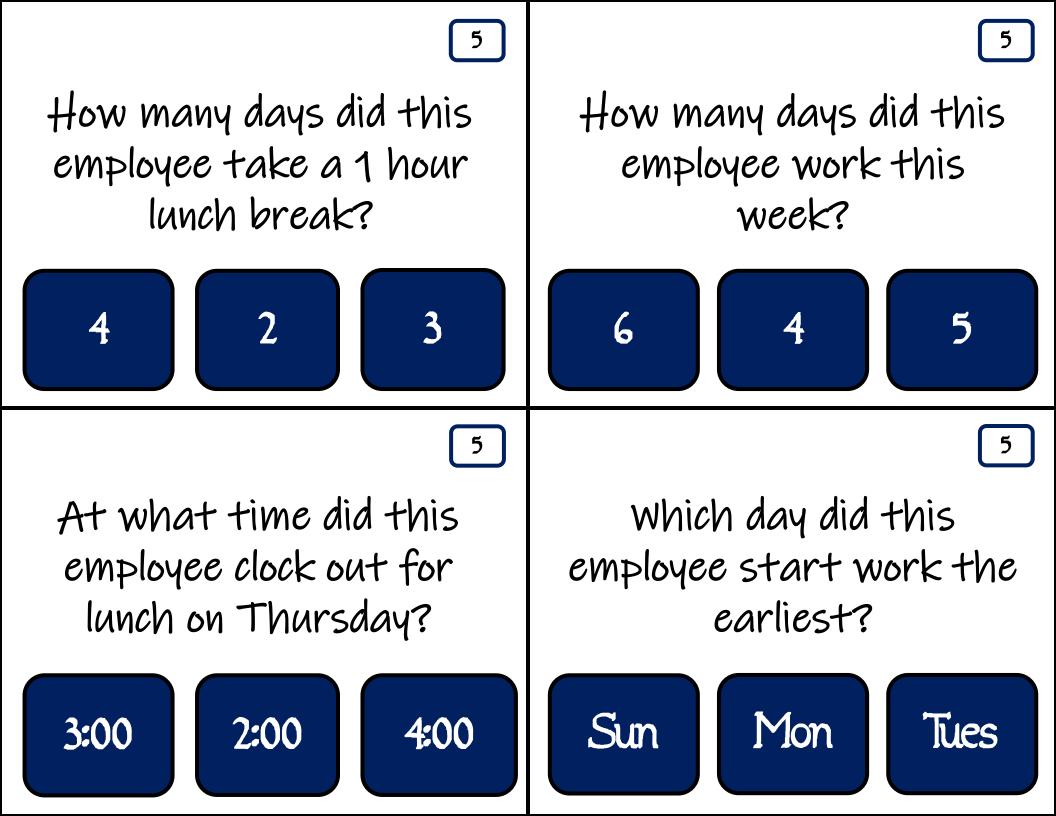

Thurs

Name: Ashley Johnson Week of: 5/20/2018

| Day       | IN      | OUT     | IN      | OUT    | TOTAL |
|-----------|---------|---------|---------|--------|-------|
| Sunday    | 7:00am  | 12:00pm | 12:30pm | 3:30pm | 8     |
| Monday    | 9:00am  | 1:30pm  | 2:00pm  | 3:30pm | 6     |
| Tuesday   |         |         |         |        |       |
| Wednesday | 10:00am | 2:30pm  | 3:00pm  | 5:30pm | 7     |
| Thursday  | 8:00am  | 12:00pm | 12:30pm | 4:30pm | 8     |
| Friday    |         |         |         |        |       |
| Saturday  | 7:00am  | 11:30am | 12:00pm | 2:30pm | 7     |

Total Time: 36 hours

Other than Thursday, what other day did this employee work 8 hours? On what day did this employee start lunch before noon?

Mon Wed Sun Thurs Tues

Sat

During which month is this time card for?