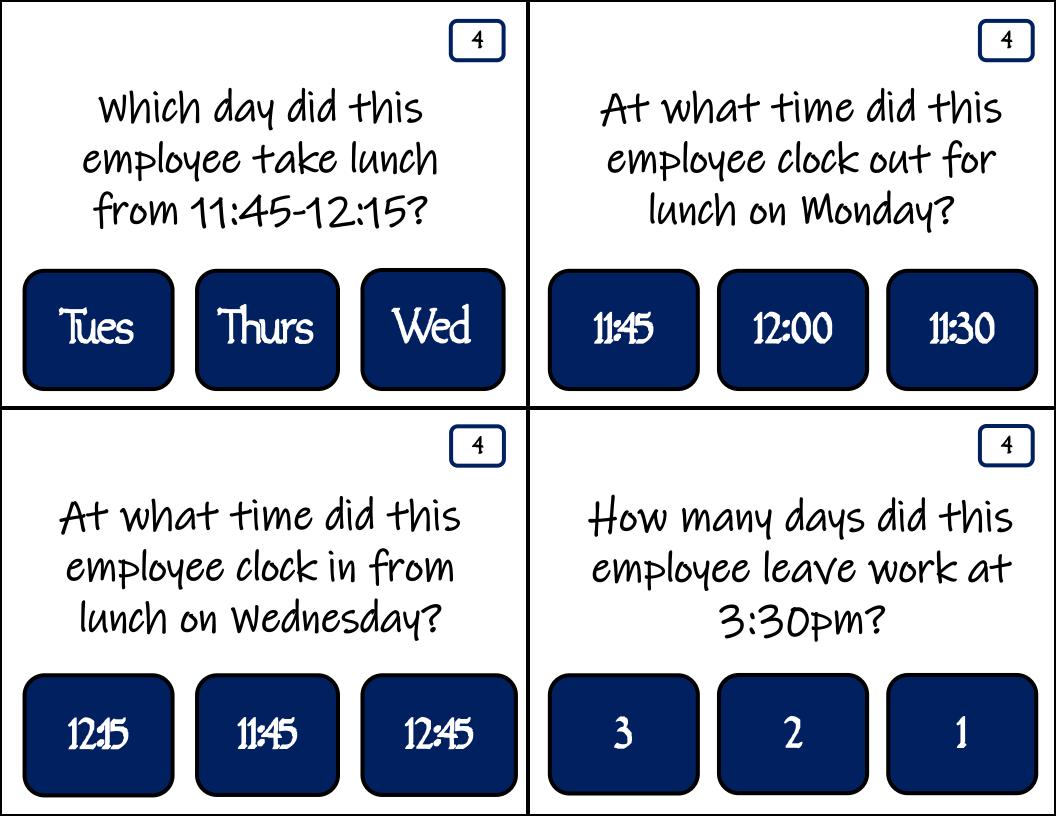

Name: Tom Duke Week of: 7/15/2018

| Day       | IN      | OUT     | IN      | OUT    | TOTAL |
|-----------|---------|---------|---------|--------|-------|
| Sunday    | 10:00am | 1:00pm  | 2:00pm  | 5:00pm | 6     |
| Monday    | 8:00am  | 12:00pm | 12:30pm | 4:30pm | 8     |
| Tuesday   | 9:00am  | 1:00pm  | 2:00pm  | 5:00pm | 7     |
| Wednesday |         |         |         |        |       |
| Thursday  |         |         |         |        |       |
| Friday    | 10:30am | 2:00pm  | 2:30pm  | 6:00pm | 7     |
| Saturday  | 9:00am  | 12:00pm | 12:30pm | 3:30pm | 5     |

Total Time: 33 hours

Name: Katie Jones Week of: 3/25/2018

| Day       | IN      | OUT     | IN     | OUT    | TOTAL |
|-----------|---------|---------|--------|--------|-------|
| Sunday    |         |         |        |        |       |
| Monday    | 7:00am  | 12:30pm | 1:30pm | 5:00pm | 9     |
| Tuesday   | 8:30am  | 1:00pm  | 1:30pm | 5:30pm | 8.5   |
| Wednesday | 8:30am  | 12:30pm | 1:00pm | 4:30pm | 7.5   |
| Thursday  | 9:30am  | 1:30pm  | 2:00pm | 5:30pm | 7.5   |
| Friday    | 10:00am | 2:00pm  | 2:30pm | 5:30pm | 7     |
| Saturday  |         |         |        |        |       |