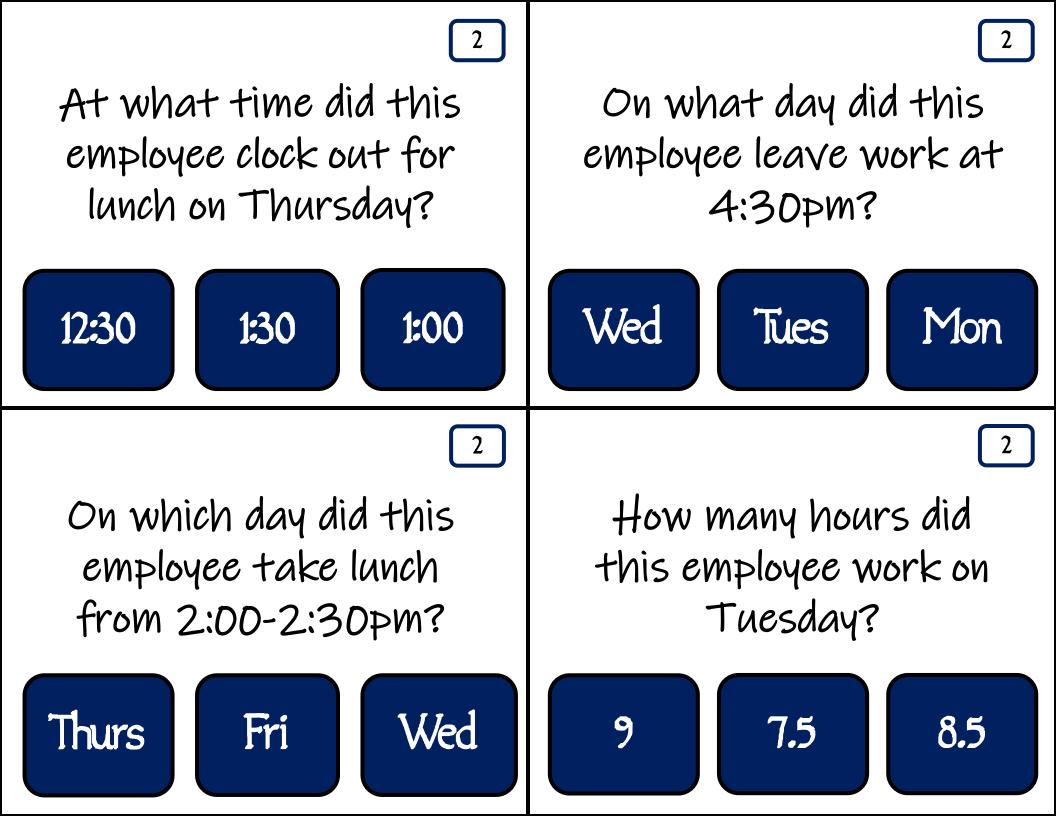

Total Time: 33 hours

Name: Katie Jones Week of: 3/25/2018

| Day       | IN      | OUT     | IN     | OUT    | TOTAL |
|-----------|---------|---------|--------|--------|-------|
| Sunday    |         |         |        |        |       |
| Monday    | 7:00am  | 12:30pm | 1:30pm | 5:00pm | 9     |
| Tuesday   | 8:30am  | 1:00pm  | 1:30pm | 5:30pm | 8.5   |
| Wednesday | 8:30am  | 12:30pm | 1:00pm | 4:30pm | 7.5   |
| Thursday  | 9:30am  | 1:30pm  | 2:00pm | 5:30pm | 7.5   |
| Friday    | 10:00am | 2:00pm  | 2:30pm | 5:30pm | 7     |
| Saturday  |         |         |        |        |       |

Total Time: 39.5 hours

2

On which day did this employee work 8.5 hours?

On which day did this employee clock in from lunch at 1:00pm?

Mon Wed

Tues

Thurs

Tues