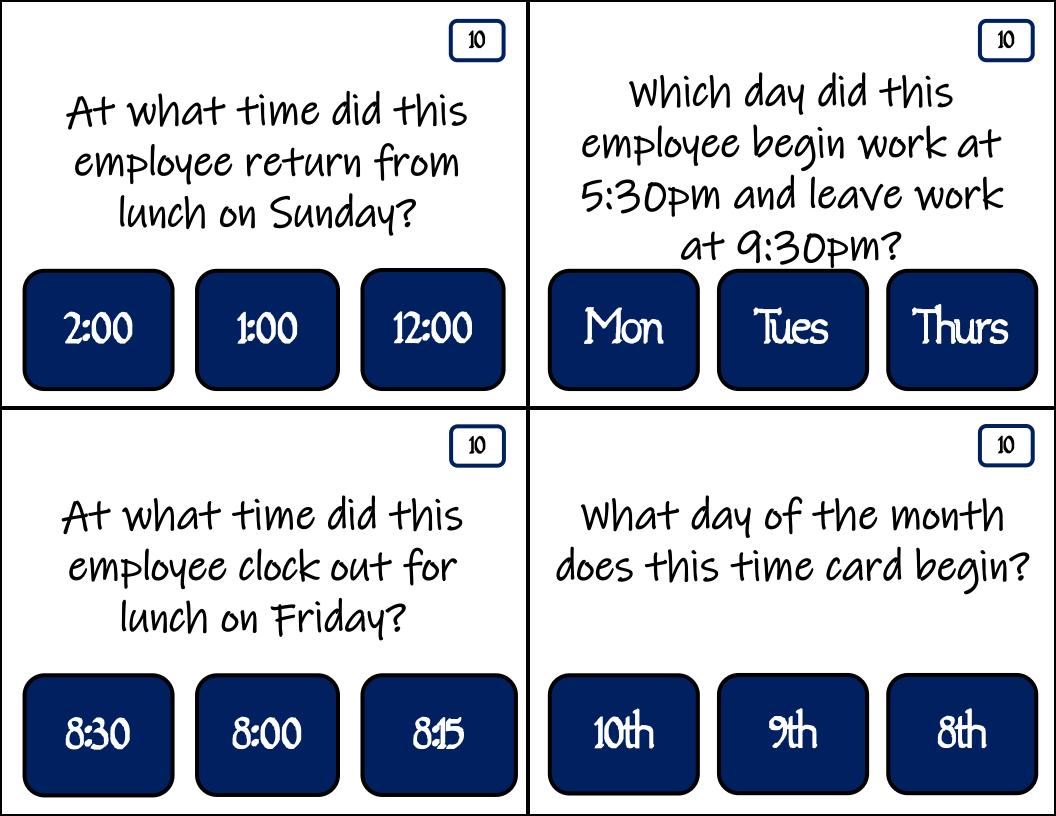

## Employee Time Card

Name: James McKee Week of: 06/10/2018

| Day       | IN      | OUT    | IN     | OUT     | TOTAL |
|-----------|---------|--------|--------|---------|-------|
| Sunday    |         |        |        |         |       |
| Monday    | 12:30pm | 4:30pm | 5:30pm | 9:30pm  | 8     |
| Tuesday   | 1:45pm  | 5:45pm | 6:15pm | 8:15pm  | 6     |
| Wednesday | 2:00pm  | 5:00pm | 5:30pm | 10:30pm | 8     |
| Thursday  | 1:00pm  | 4:30pm | 5:30pm | 9:30pm  | 8.5   |
| Friday    | 2:15pm  | 5:15pm | 6:15pm | 10:45pm | 7.5   |
| Saturday  |         |        |        |         |       |

Total Time: 38 hours

Which day did this employee work the fewest hours?

This time card begins on the 10th. What day will be the 12th?

Wed

Mon

Tues

Thurs

Tues

Wed

How many hours did this employee work on Wednesday before they went to lunch?

Wed

Thurs

Which day did this employee begin work at 1:00pm and leave work at 9:30pm?

Which day did this employee begin lunch at 5:15pm and return from lunch at 6:15pm?

What is the first name of the employee for this time card?

Fri

Tues

Wed

Jimmy

John

James

On which did this employee begin work at 12:30pm and clock out for lunch at 4:30pm?

Wed Mon

Thurs

Which day did this employee work 6 hours total?

Thurs

Tues

Wed