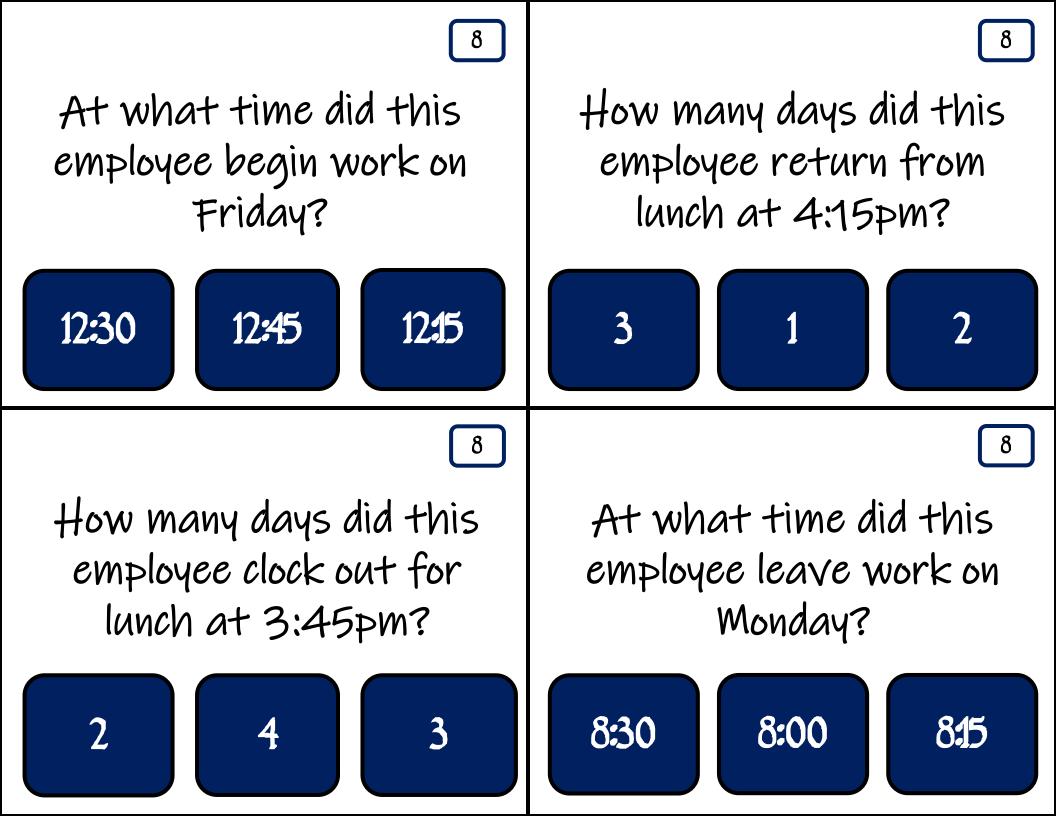

What is the first name of the employee for this time card?

Fri

Tues

Wed

Jimmy

John

James

On which did this employee begin work at 12:30pm and clock out for lunch at 4:30pm?

Wed Mon

Thurs

Which day did this employee work 6 hours total?

Thurs

Tues

Wed