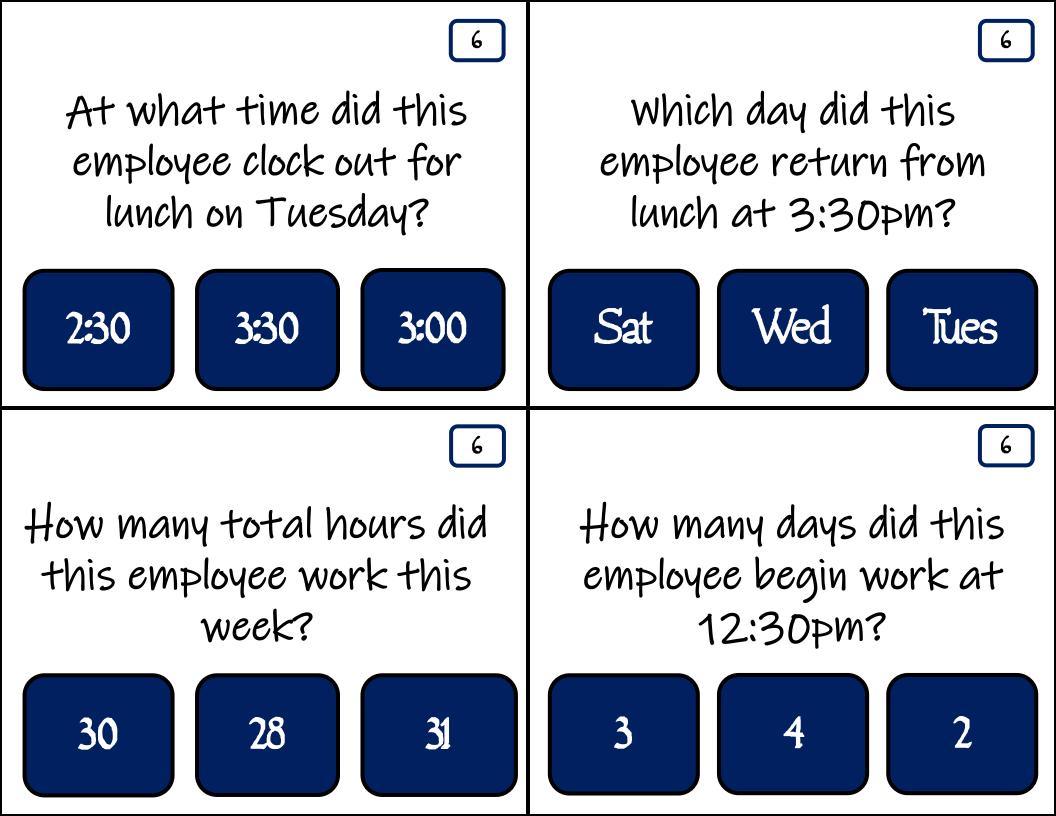

Wed

Tues

6

Which day did this employee work from 12:00pm-4:30pm?

How many days did this employee work this week?

Wed

Mon

Tues

5

7

6

6

At what time did this employee clock out for lunch on Sunday?

Which day did this employee work 8 hours total?

11:30 12:00

12:30

Mon

Sat

Sun

6

When this employee left work on Tuesday, on which day did they return to work?

What is the last name of the employee for this time card?

Fri

Wed

How many days did this employee begin work at 12:00pm?

> Sun Mon Wed

6

Which day did this employee not take a lunch break?

Which day did this employee work the fewest hours?

Sat Fri Wed

Wed Fri Tues

6