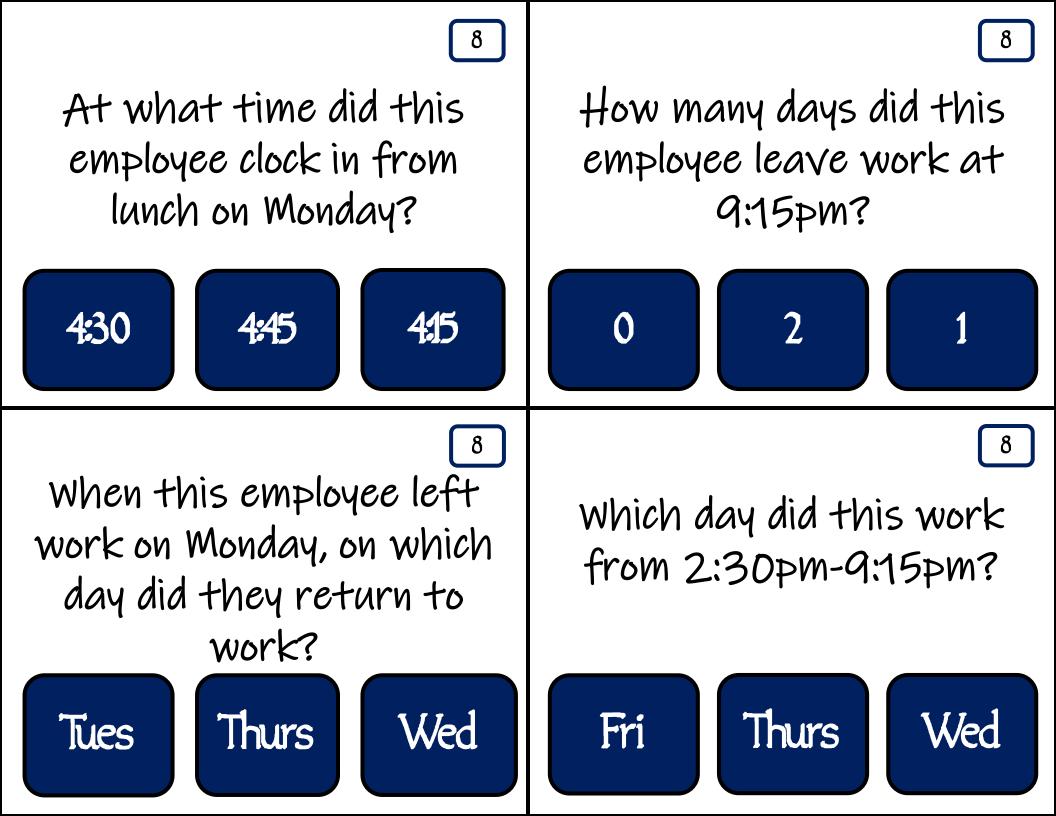

Total Time: 38 hours

When this employee leaves work on Monday, on which day will they return to work?

Tues Thurs Wed

Which day did this employee work 6 hours total?

Fri

Wed

Thurs

8

At what time did this employee return from lunch on Wednesday?

5:30 5:00

Which day did this employee return from lunch at 4:45 and leave work at 9:15pm?

Fri

Sun

Thurs

545