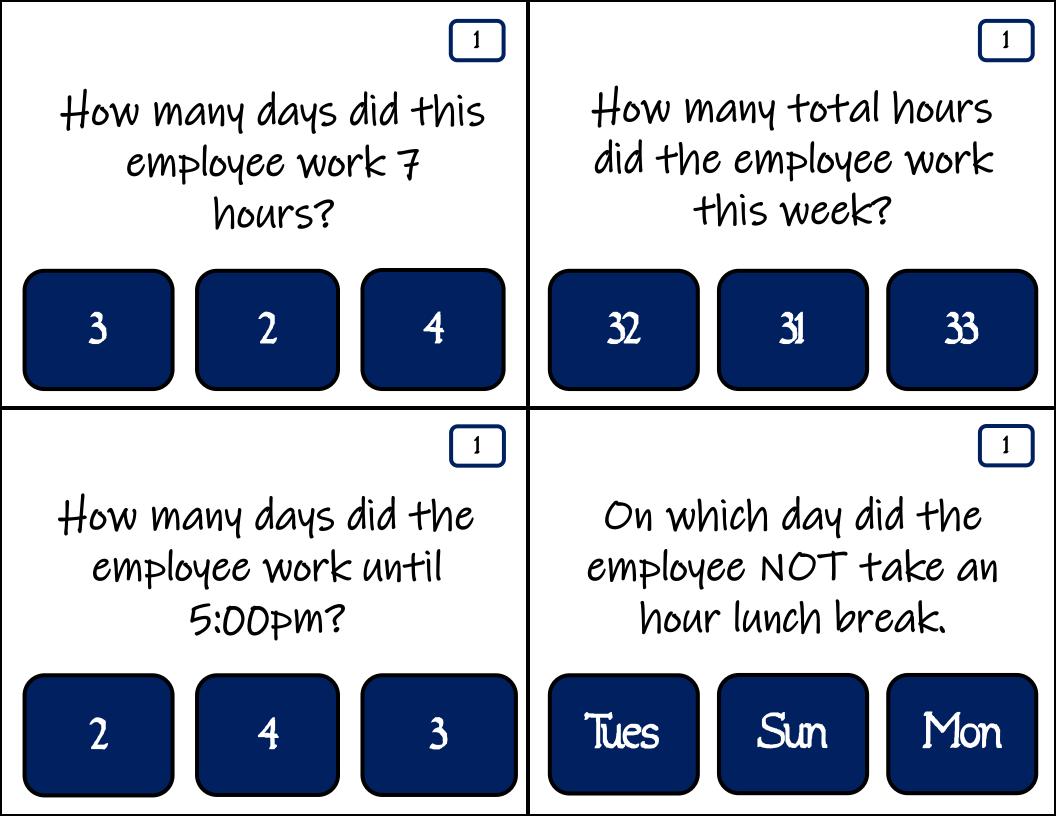

Name: Tom Duke Week of: 7/15/2018

| Day       | IN      | OUT     | IN      | OUT    | TOTAL |
|-----------|---------|---------|---------|--------|-------|
| Sunday    | 10:00am | 1:00pm  | 2:00pm  | 5:00pm | 6     |
| Monday    | 8:00am  | 12:00pm | 12:30pm | 4:30pm | 8     |
| Tuesday   | 9:00am  | 1:00pm  | 2:00pm  | 5:00pm | 7     |
| Wednesday |         |         |         |        |       |
| Thursday  |         |         |         |        |       |
| Friday    | 10:30am | 2:00pm  | 2:30pm  | 6:00pm | 7     |
| Saturday  | 9:00am  | 12:00pm | 12:30pm | 3:30pm | 5     |