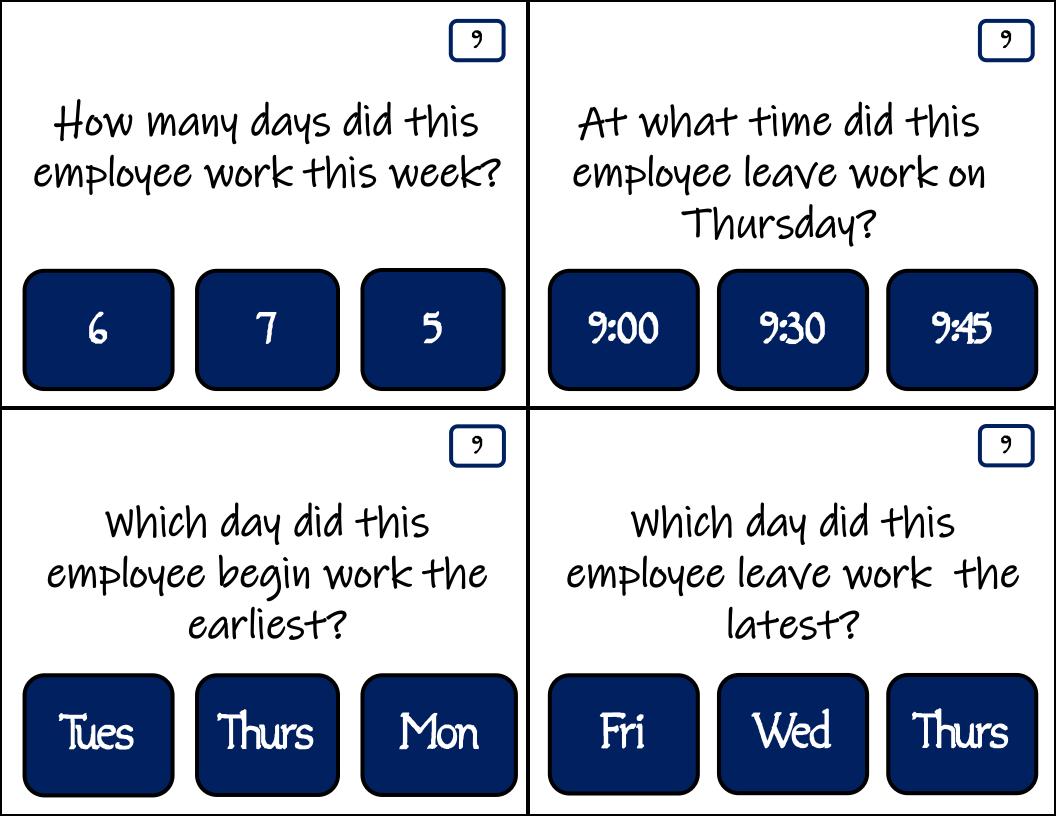

Thurs

Name: Ashley Johnson Week of: 5/20/2018

| Day       | IN      | OUT     | IN      | OUT    | TOTAL |
|-----------|---------|---------|---------|--------|-------|
| Sunday    | 7:00am  | 12:00pm | 12:30pm | 3:30pm | 8     |
| Monday    | 9:00am  | 1:30pm  | 2:00pm  | 3:30pm | 6     |
| Tuesday   |         |         |         |        |       |
| Wednesday | 10:00am | 2:30pm  | 3:00pm  | 5:30pm | 7     |
| Thursday  | 8:00am  | 12:00pm | 12:30pm | 4:30pm | 8     |
| Friday    |         |         |         |        |       |
| Saturday  | 7:00am  | 11:30am | 12:00pm | 2:30pm | 7     |

Total Time: 36 hours

Other than Thursday, what other day did this employee work 8 hours? On what day did this employee start lunch before noon?

Mon Wed Sun Thurs Tues

Sat

During which month is this time card for?

On which day did this employee leave work the earliest?

May lune

Sun Mon

Sat

Name: Declan Gibbs Week of: 12/18/2017

| Day       | IN     | OUT     | IN      | OUT    | TOTAL |
|-----------|--------|---------|---------|--------|-------|
| Sunday    | 7:30am | 12:00pm | 1:00pm  | 5:30pm | 9     |
| Monday    | 8:30am | 11:30am | 12:30pm | 2:30pm | 5     |
| Tuesday   | 9:00am | 11:45am | 12:15pm | 3:30pm | 6     |
| Wednesday | 9:00am | 12:15pm | 12:45pm | 3:30pm | 6     |
| Thursday  | 8:00am | 1:00pm  | 1:30pm  | 4:30pm | 8     |
| Friday    |        |         |         |        |       |
| Saturday  |        |         |         |        |       |