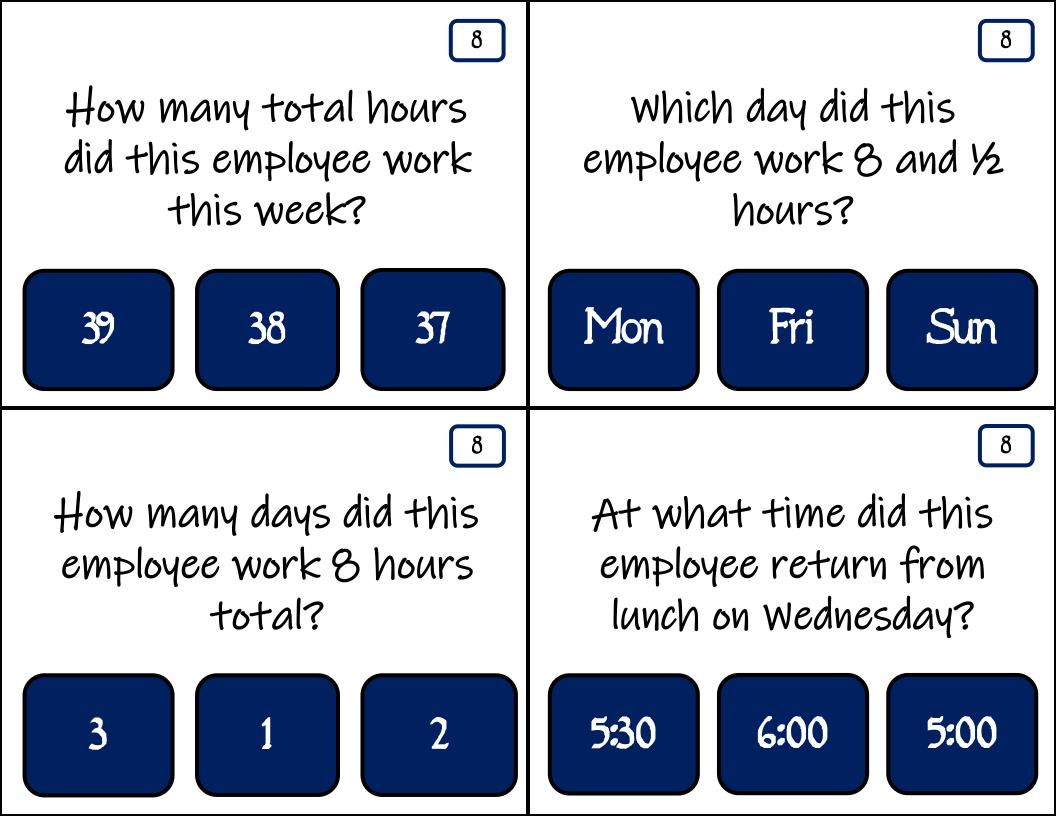

Total Time: 33 hours

Name: Katie Jones Week of: 3/25/2018

| Day       | IN      | OUT     | IN     | OUT    | TOTAL |
|-----------|---------|---------|--------|--------|-------|
| Sunday    |         |         |        |        |       |
| Monday    | 7:00am  | 12:30pm | 1:30pm | 5:00pm | 9     |
| Tuesday   | 8:30am  | 1:00pm  | 1:30pm | 5:30pm | 8.5   |
| Wednesday | 8:30am  | 12:30pm | 1:00pm | 4:30pm | 7.5   |
| Thursday  | 9:30am  | 1:30pm  | 2:00pm | 5:30pm | 7.5   |
| Friday    | 10:00am | 2:00pm  | 2:30pm | 5:30pm | 7     |
| Saturday  |         |         |        |        |       |

Total Time: 39.5 hours

2

On which day did this employee work 8.5 hours?

On which day did this employee clock in from lunch at 1:00pm?

Mon Wed

Tues

Thurs

Tues

Wed

2

How many days did this employee begin lunch at 12:30pm?

On which day did this employee begin work at 10:00am?

1

0

Tues

Fri

Thurs

Katie Kathy Karen

> Besides Tuesday, what other day does this employee leave work at 5:30pm?

Thurs Tues Wed

How many hours did this employee work on Wednesday?

7.5

Which day of the month does this time card start?

73rd 74th

On which day did this employee leave work at 5:00pm?

On which day did this employee begin work at 7:00am?

Mon

Tues

Wed

Wed

Mon

Tues

2

How long did this employee take for lunch on Tuesday?

On which day did this employee end their lunch break at 2:00pm?

45 minutes

40 minutes 30 minutes

Fri

Wed