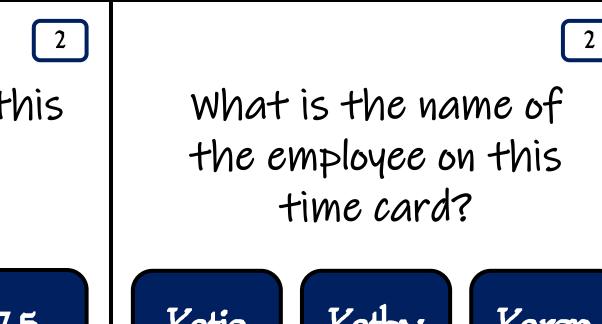

Total Time: 33 hours

Name: Katie Jones Week of: 3/25/2018

| Day       | IN      | OUT     | IN     | OUT    | TOTAL |
|-----------|---------|---------|--------|--------|-------|
| Sunday    |         |         |        |        |       |
| Monday    | 7:00am  | 12:30pm | 1:30pm | 5:00pm | 9     |
| Tuesday   | 8:30am  | 1:00pm  | 1:30pm | 5:30pm | 8.5   |
| Wednesday | 8:30am  | 12:30pm | 1:00pm | 4:30pm | 7.5   |
| Thursday  | 9:30am  | 1:30pm  | 2:00pm | 5:30pm | 7.5   |
| Friday    | 10:00am | 2:00pm  | 2:30pm | 5:30pm | 7     |
| Saturday  |         |         |        |        |       |