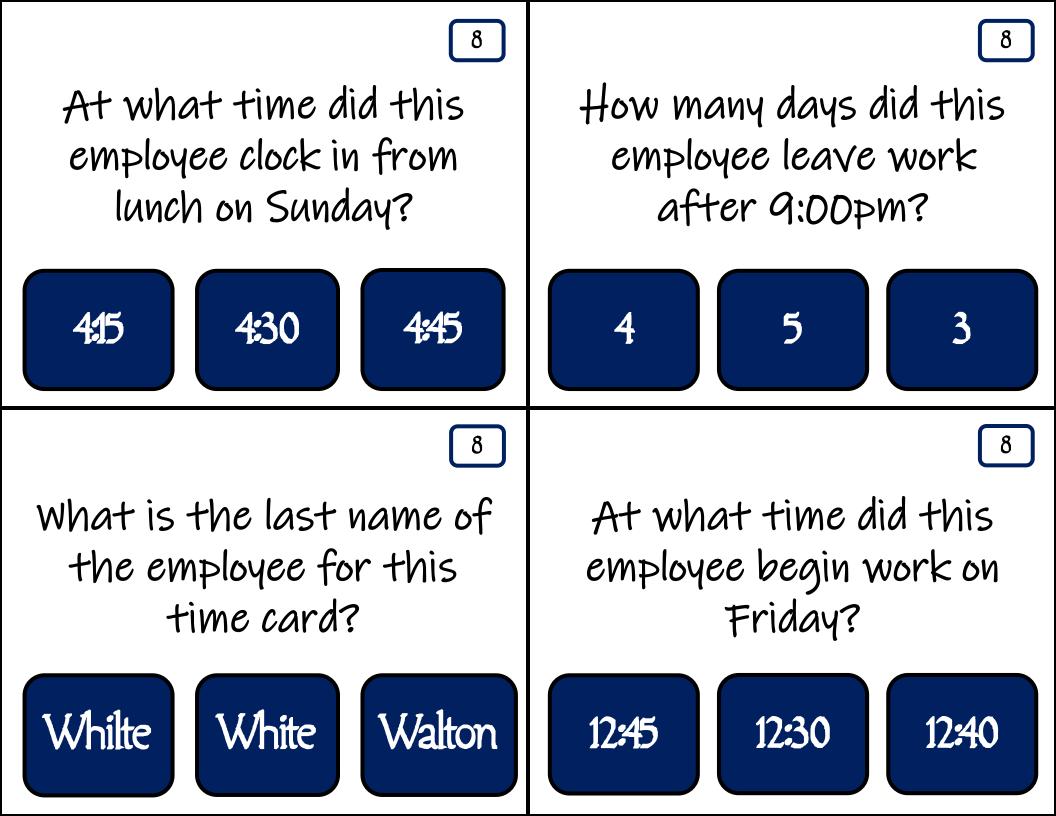

Mon

Sat

Sun

6

When this employee left work on Tuesday, on which day did they return to work?

What is the last name of the employee for this time card?

Fri

Wed

Thurs

Ford

Forbes

Fulton

At what time did this employee clock in from lunch on Wednesday?

Which day did this employee leave work the earliest?

3:30 3:00 4:00 Fri Sun Mon

Which day did this employee return from lunch at 12:00pm?