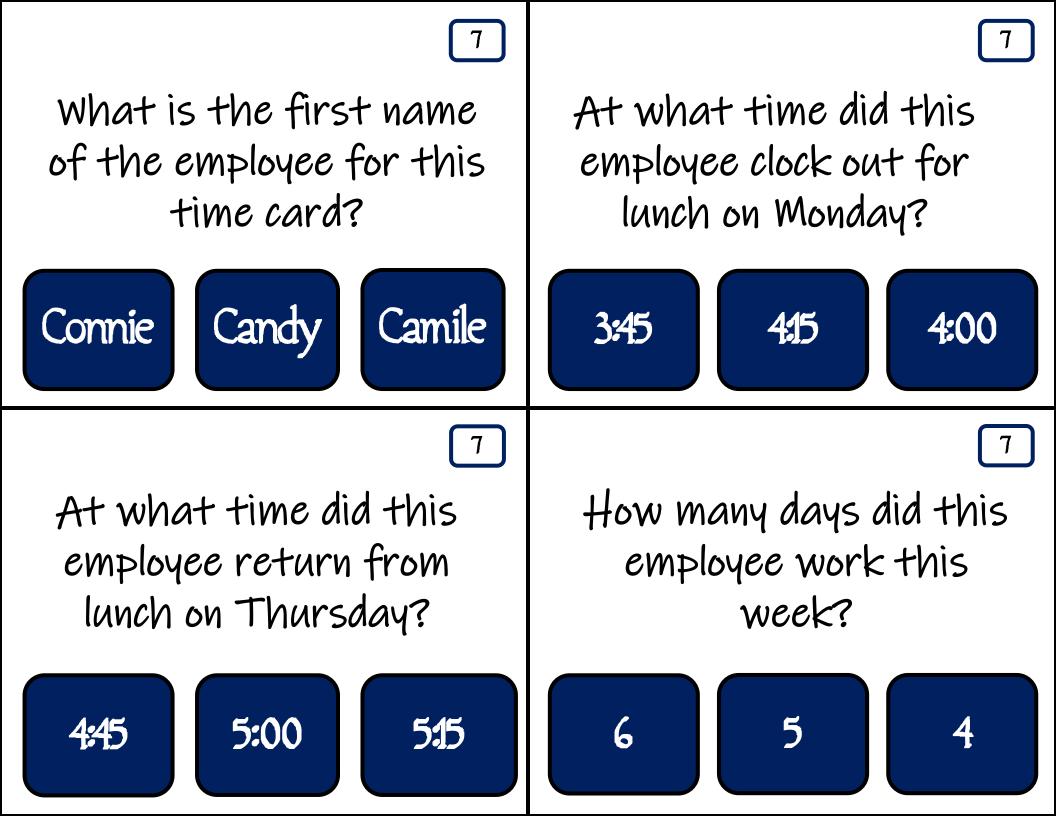

Which day did this employee clock out for lunch at 12:00pm?

Which day did this employee leave work at 4:30pm?

Tues Fri Sat

4 2 3

Name: Connie Banks Week of: 08/05/2018

| Day       | IN      | OUT    | IN     | OUT    | TOTAL |
|-----------|---------|--------|--------|--------|-------|
| Sunday    | 2:00pm  |        |        | 5:00pm | 3     |
| Monday    | 2:30pm  | 4:00pm | 4:30pm | 6:00pm | 3     |
| Tuesday   | 12:15pm | 3:15pm | 3:45pm | 6:45pm | 6     |
| Wednesday |         |        |        |        |       |
| Thursday  | 1:45pm  | 4:45pm | 5:15pm | 7:15pm | 5     |
| Friday    |         |        |        |        |       |
| Saturday  | 12:00pm | 4:00pm | 4:30pm | 6:00pm | 5.5   |

Total Time: 22.5 hours

Which day did this employee clock in at 2:00pm and clock out at 5:00pm?

Mon

Sun

Tues

Which day did this employee work 5 hours total?

Thurs

Sat

Sun

Tues

Mon

7

What is the last name of the employee for this time card?

Bunks

Banks

Binks