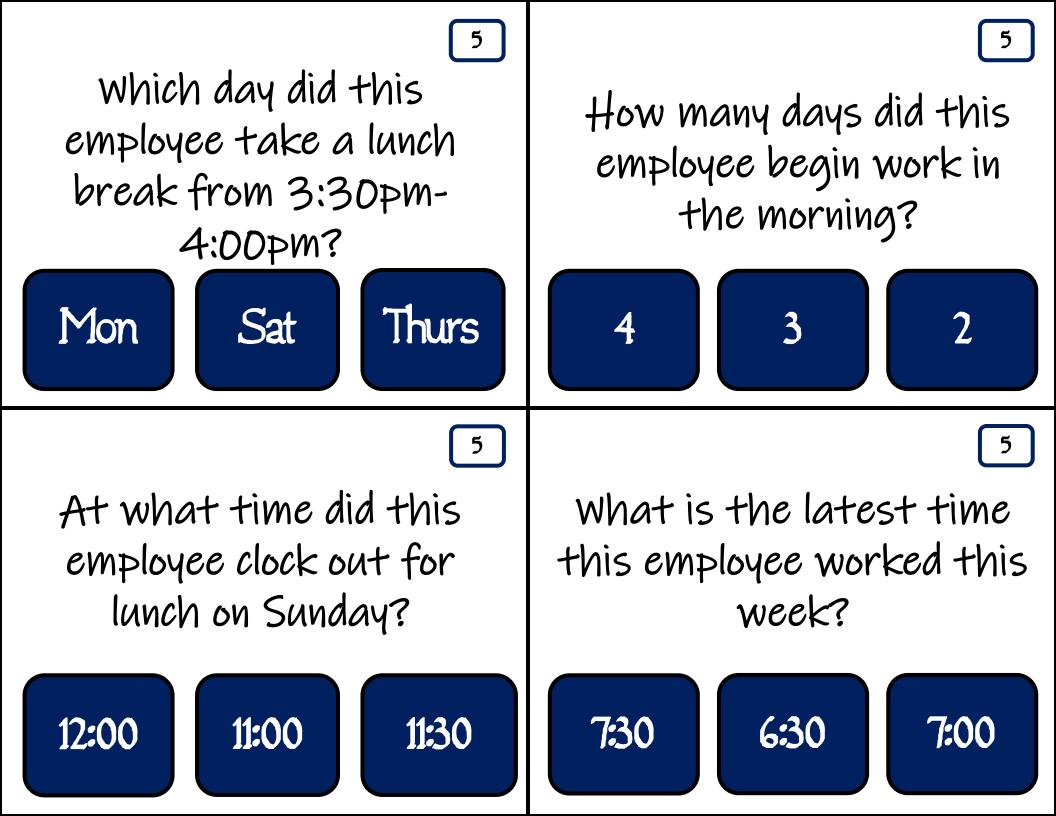

Which day did this employee leave work at 7:00pm?

Sat

Mon

Thurs

Name: Gabby Forbes

Week of: 11/12/2017

| Day       | IN      | OUT     | IN      | OUT    | TOTAL |
|-----------|---------|---------|---------|--------|-------|
| Sunday    | 6:30am  | 11:30am | 12:00pm | 3:00pm | 8     |
| Monday    | 7:30am  | 12:00pm | 12:30pm | 2:00pm | 6     |
| Tuesday   | 12:00pm | 3:00pm  | 3:30pm  | 4:30pm | 4     |
| Wednesday | 12:30pm | 3:30pm  | 4:00pm  | 5:00pm | 4     |
| Thursday  |         |         |         |        |       |
| Friday    | 12:00pm |         |         | 3:00pm | 3     |
| Saturday  | 12:30pm | 2:30pm  | 3:00pm  | 4:00pm | 3     |

Total Time: 28 hours

6

Which day did this employee begin work at 7:30am?

Which day did this employee return from lunch at 3:00pm?

Mon

Tues

Sun

Sat