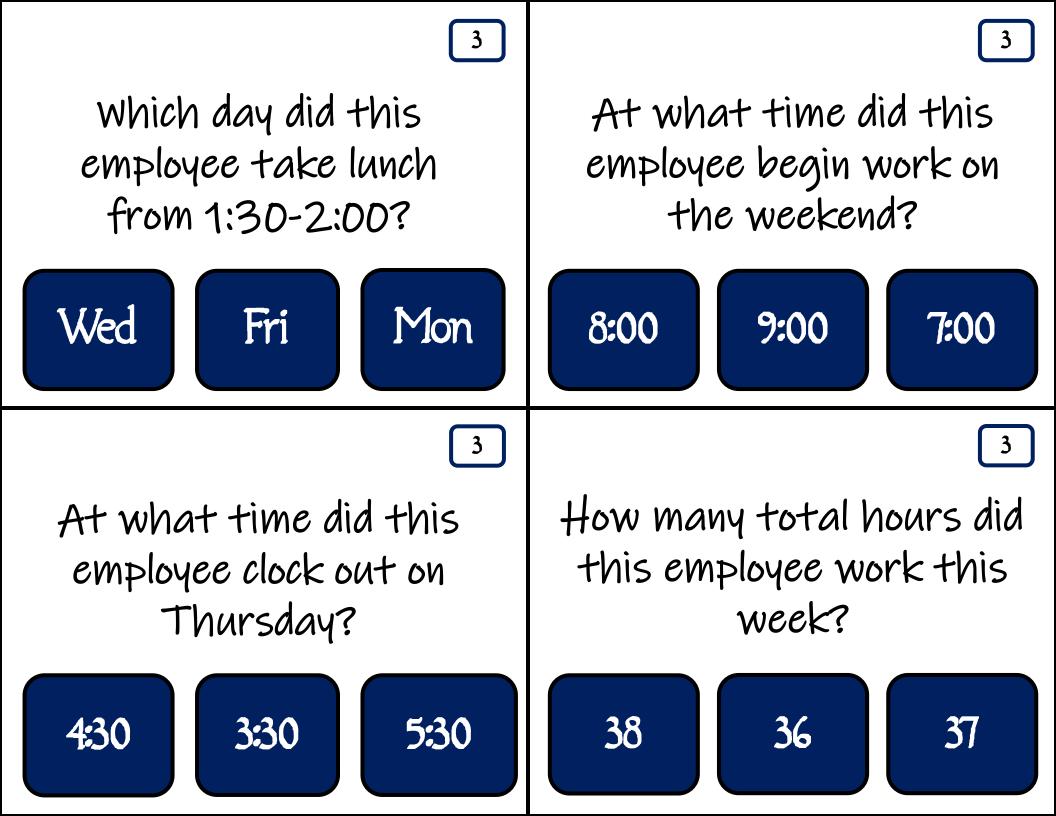

Name: Tom Duke Week of: 7/15/2018

| Day       | IN      | OUT     | IN      | OUT    | TOTAL |
|-----------|---------|---------|---------|--------|-------|
| Sunday    | 10:00am | 1:00pm  | 2:00pm  | 5:00pm | 6     |
| Monday    | 8:00am  | 12:00pm | 12:30pm | 4:30pm | 8     |
| Tuesday   | 9:00am  | 1:00pm  | 2:00pm  | 5:00pm | 7     |
| Wednesday |         |         |         |        |       |
| Thursday  |         |         |         |        |       |
| Friday    | 10:30am | 2:00pm  | 2:30pm  | 6:00pm | 7     |
| Saturday  | 9:00am  | 12:00pm | 12:30pm | 3:30pm | 5     |

Total Time: 33 hours

Name: Katie Jones Week of: 3/25/2018

| Day       | IN      | OUT     | IN     | OUT    | TOTAL |
|-----------|---------|---------|--------|--------|-------|
| Sunday    |         |         |        |        |       |
| Monday    | 7:00am  | 12:30pm | 1:30pm | 5:00pm | 9     |
| Tuesday   | 8:30am  | 1:00pm  | 1:30pm | 5:30pm | 8.5   |
| Wednesday | 8:30am  | 12:30pm | 1:00pm | 4:30pm | 7.5   |
| Thursday  | 9:30am  | 1:30pm  | 2:00pm | 5:30pm | 7.5   |
| Friday    | 10:00am | 2:00pm  | 2:30pm | 5:30pm | 7     |
| Saturday  |         |         |        |        |       |

Total Time: 39.5 hours

2

On which day did this employee work 8.5 hours?

On which day did this employee clock in from lunch at 1:00pm?

Mon Wed

Tues

Thurs

Tues

Wed

2

How many days did this employee begin lunch at 12:30pm?

On which day did this employee begin work at 10:00am?

1

0

Tues

Fri

Thurs

Katie Kathy Karen

> Besides Tuesday, what other day does this employee leave work at 5:30pm?

Thurs Tues Wed

How many hours did this employee work on Wednesday?

7.5

Which day of the month does this time card start?

73rd 74th

On which day did this employee leave work at 5:00pm?

On which day did this employee begin work at 7:00am?

Mon

Tues

Wed

Wed

Mon

Tues

2

How long did this employee take for lunch on Tuesday?

On which day did this employee end their lunch break at 2:00pm?

45 minutes

40 minutes 30 minutes

Fri

Wed

Thurs

Name: Ashley Johnson Week of: 5/20/2018

| Day       | IN      | OUT     | IN      | OUT    | TOTAL |
|-----------|---------|---------|---------|--------|-------|
| Sunday    | 7:00am  | 12:00pm | 12:30pm | 3:30pm | 8     |
| Monday    | 9:00am  | 1:30pm  | 2:00pm  | 3:30pm | 6     |
| Tuesday   |         |         |         |        |       |
| Wednesday | 10:00am | 2:30pm  | 3:00pm  | 5:30pm | 7     |
| Thursday  | 8:00am  | 12:00pm | 12:30pm | 4:30pm | 8     |
| Friday    |         |         |         |        |       |
| Saturday  | 7:00am  | 11:30am | 12:00pm | 2:30pm | 7     |