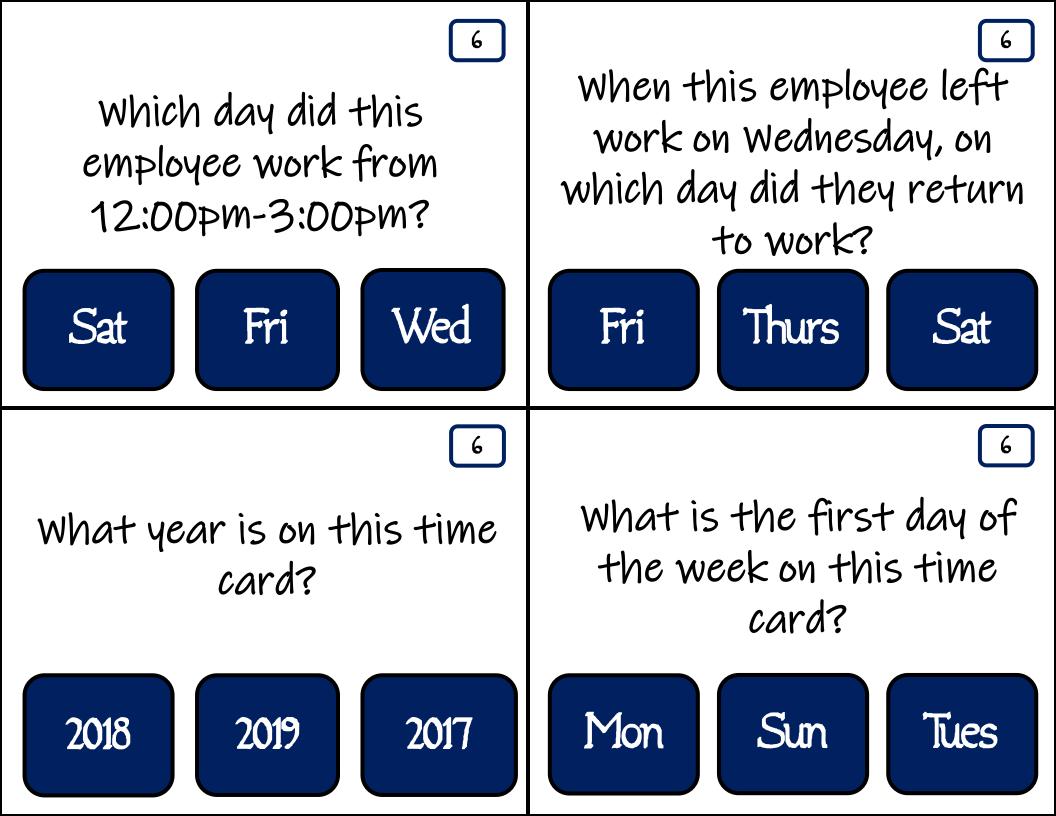

Which day did this employee leave work at 7:00pm?

Sat

Mon

Thurs

Name: Gabby Forbes

Week of: 11/12/2017

| Day       | IN      | OUT     | IN      | OUT    | TOTAL |
|-----------|---------|---------|---------|--------|-------|
| Sunday    | 6:30am  | 11:30am | 12:00pm | 3:00pm | 8     |
| Monday    | 7:30am  | 12:00pm | 12:30pm | 2:00pm | 6     |
| Tuesday   | 12:00pm | 3:00pm  | 3:30pm  | 4:30pm | 4     |
| Wednesday | 12:30pm | 3:30pm  | 4:00pm  | 5:00pm | 4     |
| Thursday  |         |         |         |        |       |
| Friday    | 12:00pm |         |         | 3:00pm | 3     |
| Saturday  | 12:30pm | 2:30pm  | 3:00pm  | 4:00pm | 3     |

Total Time: 28 hours

6

Which day did this employee begin work at 7:30am?

Which day did this employee return from lunch at 3:00pm?

Mon

Tues

Sun

Sat

Wed

Tues

6

Which day did this employee work from 12:00pm-4:30pm?

How many days did this employee work this week?

Wed

Mon

Tues

5

7

6

6

At what time did this employee clock out for lunch on Sunday?

Which day did this employee work 8 hours total?

11:30 12:00

12:30

Mon

Sat

Sun

6

When this employee left work on Tuesday, on which day did they return to work?

What is the last name of the employee for this time card?

Fri

Wed

Thurs

Ford

Forbes

Fulton

At what time did this employee clock in from lunch on Wednesday?

Which day did this employee leave work the earliest?

3:30 3:00 4:00 Fri Sun Mon

Which day did this employee return from lunch at 12:00pm?