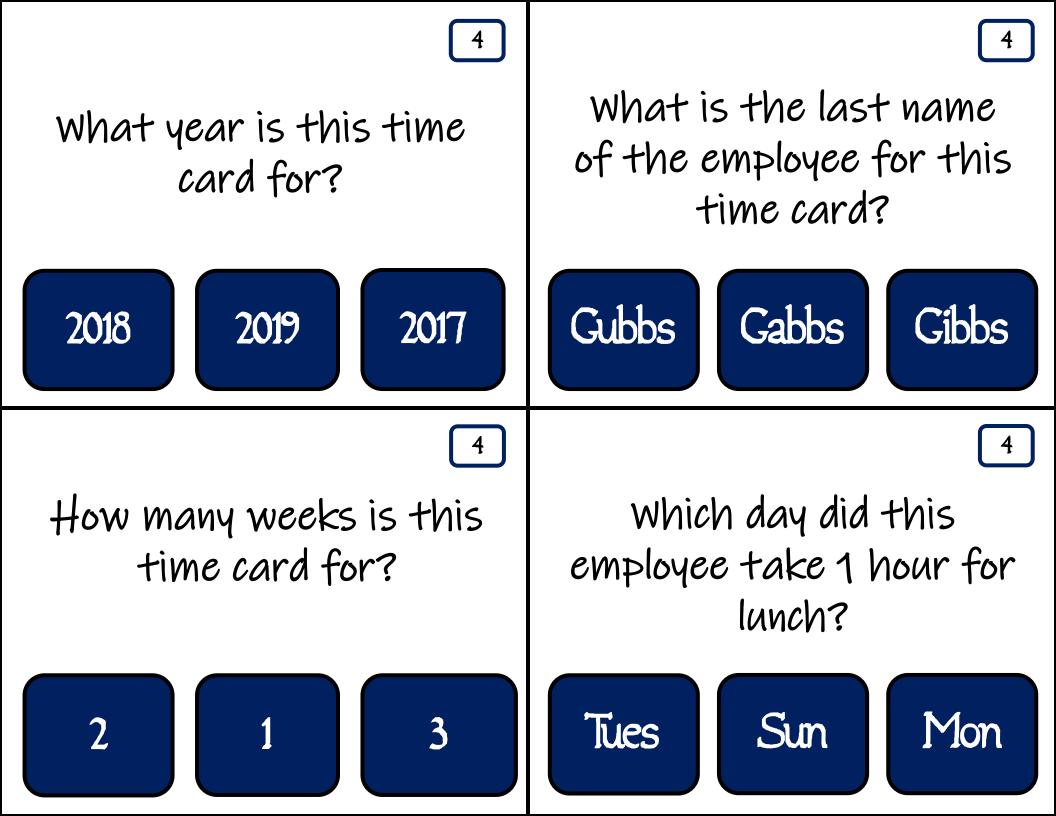

On which day did this employee leave work the earliest?

May lune

Sun Mon

Sat

Name: Declan Gibbs Week of: 12/18/2017

| Day       | IN     | OUT     | IN      | OUT    | TOTAL |
|-----------|--------|---------|---------|--------|-------|
| Sunday    | 7:30am | 12:00pm | 1:00pm  | 5:30pm | 9     |
| Monday    | 8:30am | 11:30am | 12:30pm | 2:30pm | 5     |
| Tuesday   | 9:00am | 11:45am | 12:15pm | 3:30pm | 6     |
| Wednesday | 9:00am | 12:15pm | 12:45pm | 3:30pm | 6     |
| Thursday  | 8:00am | 1:00pm  | 1:30pm  | 4:30pm | 8     |
| Friday    |        |         |         |        |       |
| Saturday  |        |         |         |        |       |

Total Time: 34 hours

Name: James Hobbs Week of: 2/11/2018

| Day       | IN      | OUT     | IN      | OUT    | TOTAL |
|-----------|---------|---------|---------|--------|-------|
| Sunday    | 7:00am  | 11:00am | 11:30am | 1:30pm | 6     |
| Monday    | 11:00am | 3:00pm  | 4:00pm  | 7:00pm | 7     |
| Tuesday   | 11:30am | 2:30pm  | 3:30pm  | 6:30pm | 6     |
| Wednesday |         |         |         |        |       |
| Thursday  | 12:00pm | 4:00pm  | 4:30pm  | 7:30pm | 7     |
| Friday    |         |         |         |        |       |
| Saturday  | 12:30pm | 3:30pm  | 4:00pm  | 7:30pm | 7.5   |

Total Time: 33.5 hours

Which day of the month does this time card begin?

Sat Thurs Tues

Which day did this

employee return from

lunch at 3:30pm?

11th 13th 12th

How many weeks is this time card for?

At what time did this employee clock out for lunch on Sunday?

11:00

2 1 3

11:30

Which day did this employee begin work at 12:00pm?

Sat Thurs

Tues

Which day did this employee clock in from lunch at 3:30pm?

Mon

Tues

Thurs

5

Besides Wednesday, what other day did this employee have off this week?

Thurs

Sat

Fri