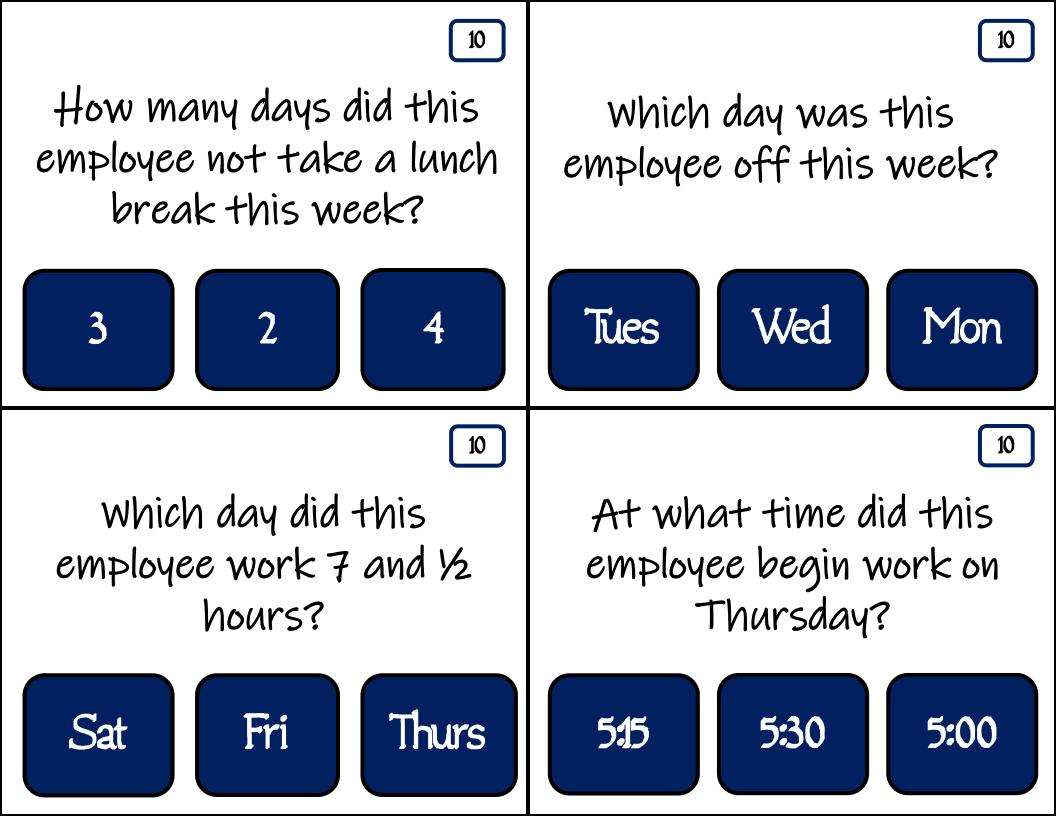

Which day did this employee clock out for lunch at 12:00pm?

Which day did this employee leave work at 4:30pm?

Tues Fri Sat

4 2 3

Name: Connie Banks Week of: 08/05/2018

| Day       | IN      | OUT    | IN     | OUT    | TOTAL |
|-----------|---------|--------|--------|--------|-------|
| Sunday    | 2:00pm  |        |        | 5:00pm | 3     |
| Monday    | 2:30pm  | 4:00pm | 4:30pm | 6:00pm | 3     |
| Tuesday   | 12:15pm | 3:15pm | 3:45pm | 6:45pm | 6     |
| Wednesday |         |        |        |        |       |
| Thursday  | 1:45pm  | 4:45pm | 5:15pm | 7:15pm | 5     |
| Friday    |         |        |        |        |       |
| Saturday  | 12:00pm | 4:00pm | 4:30pm | 6:00pm | 5.5   |

Total Time: 22.5 hours

Which day did this employee clock in at 2:00pm and clock out at 5:00pm?

Mon

Sun

Tues

Which day did this employee work 5 hours total?

Thurs

Sat

Tues

Which day did this employee begin work at 12:00pm and clock out for

Tues

Sat

lunch at 4:00pm?

Thurs

Which day did this employee leave work at 6:00pm and began work at 2:30pm?

Sat

Mon

Tues

7

Which day did this employee return from lunch at 5:15pm and leave work at 7:15pm?

Tues

Thurs

Mon

Which day did this employee begin work at 2:30pm?

Sun

Tues

Mon

7

What is the last name of the employee for this time card?

Bunks

Banks

Binks

When this employee left work on Tuesday, on which day did they return to work?

Wed

Fri

Thurs

Name: Justin White Week of: 01/28/2018

| Day       | IN      | OUT    | IN     | OUT    | TOTAL |
|-----------|---------|--------|--------|--------|-------|
| Sunday    | 12:15pm | 4:15pm | 4:45pm | 9:15pm | 8.5   |
| Monday    | 11:45am | 3:45pm | 4:15pm | 8:15pm | 8     |
| Tuesday   |         |        |        |        |       |
| Wednesday | 12:30pm | 4:30pm | 5:00pm | 8:30pm | 7.5   |
| Thursday  | 2:30pm  | 6:00pm | 6:30pm | 9:00pm | 6     |
| Friday    | 12:45pm | 3:45pm | 4:15pm | 9:15pm | 8     |
| Saturday  |         |        |        |        |       |