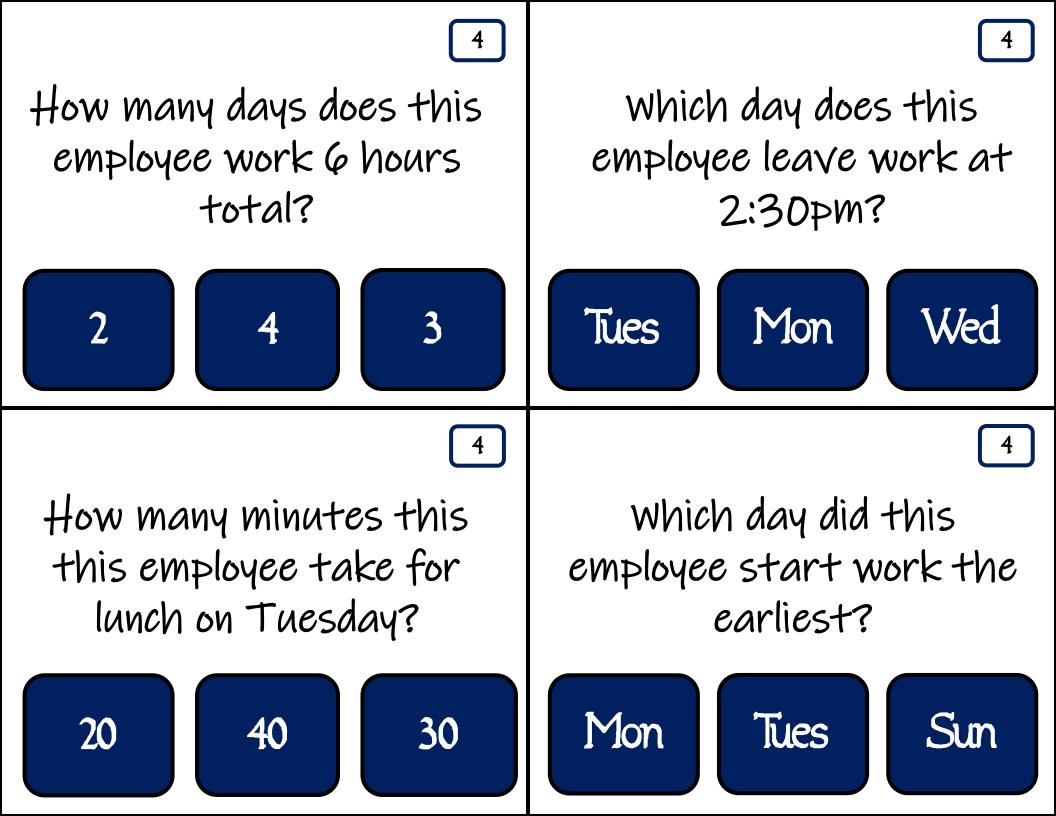

Total Time: 34 hours

Name: James Hobbs Week of: 2/11/2018

| Day       | IN      | OUT     | IN      | OUT    | TOTAL |
|-----------|---------|---------|---------|--------|-------|
| Sunday    | 7:00am  | 11:00am | 11:30am | 1:30pm | 6     |
| Monday    | 11:00am | 3:00pm  | 4:00pm  | 7:00pm | 7     |
| Tuesday   | 11:30am | 2:30pm  | 3:30pm  | 6:30pm | 6     |
| Wednesday |         |         |         |        |       |
| Thursday  | 12:00pm | 4:00pm  | 4:30pm  | 7:30pm | 7     |
| Friday    |         |         |         |        |       |
| Saturday  | 12:30pm | 3:30pm  | 4:00pm  | 7:30pm | 7.5   |

Total Time: 33.5 hours

Which day of the month does this time card begin?

Sat Thurs Tues

Which day did this

employee return from

lunch at 3:30pm?

11th 13th 12th

How many weeks is this time card for?