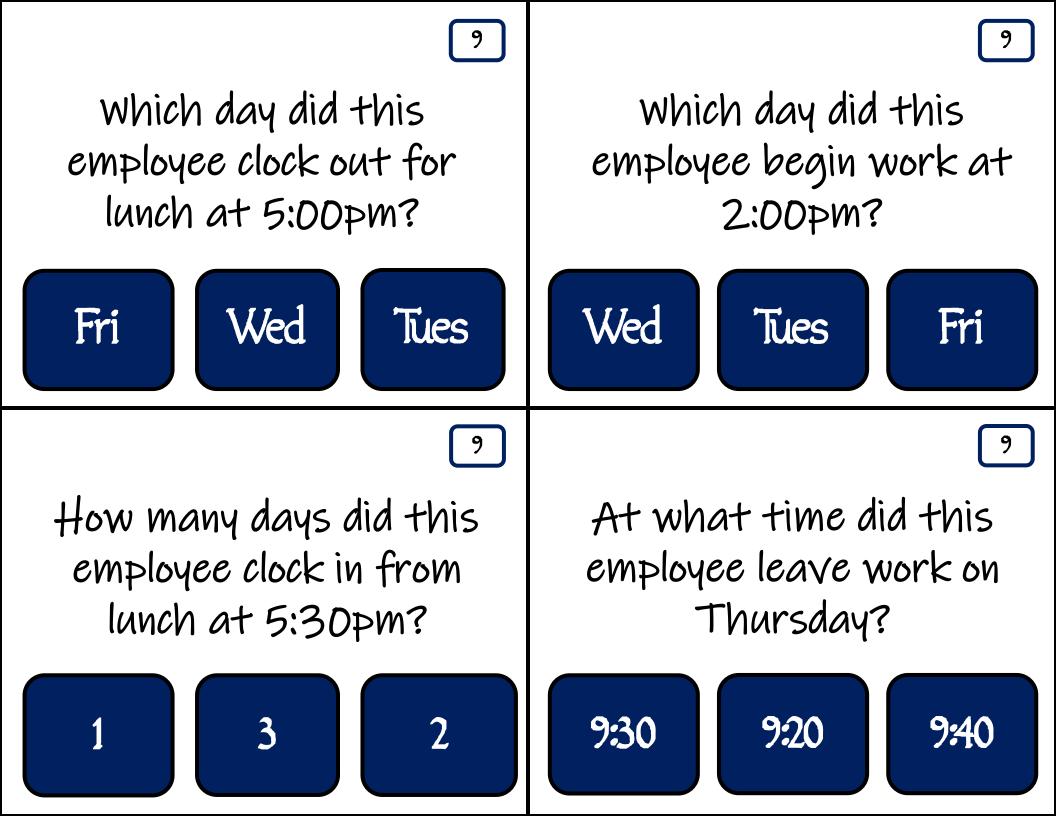

## Employee Time Card

Name: James McKee Week of: 06/10/2018

| Day       | IN      | OUT    | IN     | OUT     | TOTAL |
|-----------|---------|--------|--------|---------|-------|
| Sunday    |         |        |        |         |       |
| Monday    | 12:30pm | 4:30pm | 5:30pm | 9:30pm  | 8     |
| Tuesday   | 1:45pm  | 5:45pm | 6:15pm | 8:15pm  | 6     |
| Wednesday | 2:00pm  | 5:00pm | 5:30pm | 10:30pm | 8     |
| Thursday  | 1:00pm  | 4:30pm | 5:30pm | 9:30pm  | 8.5   |
| Friday    | 2:15pm  | 5:15pm | 6:15pm | 10:45pm | 7.5   |
| Saturday  |         |        |        |         |       |

Total Time: 38 hours

Which day did this employee work the fewest hours?

This time card begins on the 10th. What day will be the 12th?

Wed

Mon

Tues

Thurs

Tues

Wed

How many hours did this employee work on Wednesday before they went to lunch?

Wed

Thurs

Which day did this employee begin work at 1:00pm and leave work at 9:30pm?

Which day did this employee begin lunch at 5:15pm and return from lunch at 6:15pm?

What is the first name of the employee for this time card?

Fri

Tues

Wed

Jimmy

John

James

On which did this employee begin work at 12:30pm and clock out for lunch at 4:30pm?

Wed Mon

Thurs

Which day did this employee work 6 hours total?

Thurs

Tues

Wed