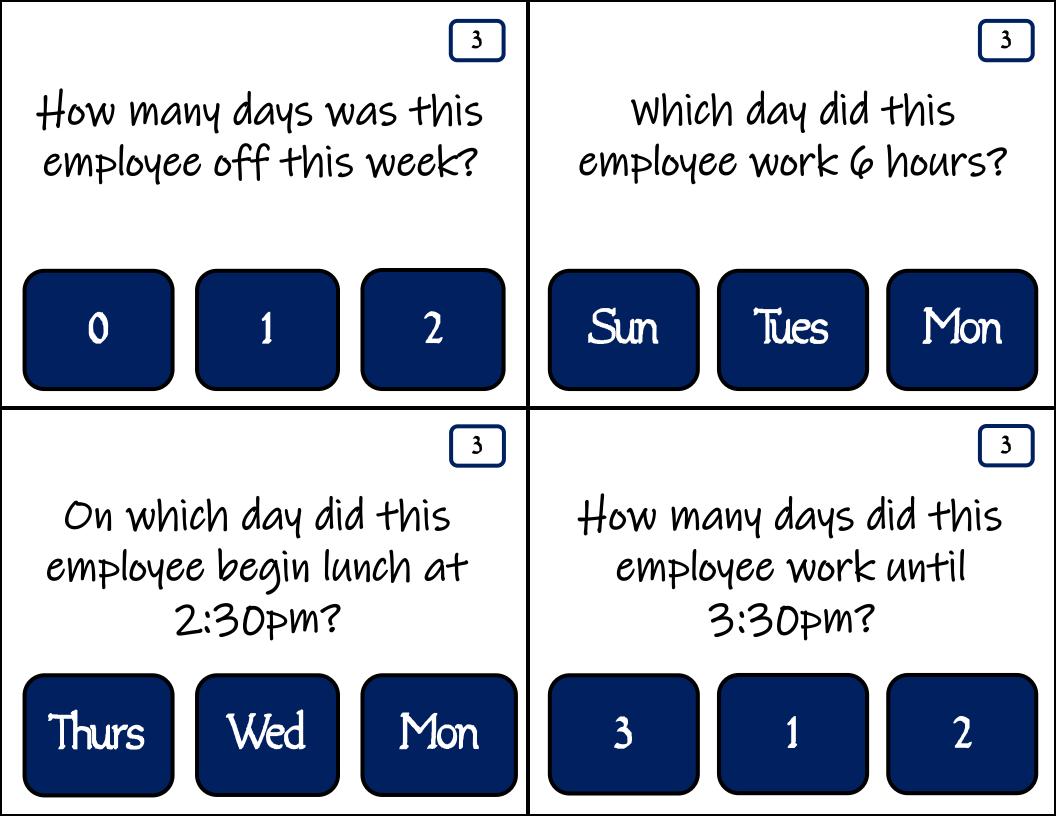

Name: Tom Duke Week of: 7/15/2018

| Day       | IN      | OUT     | IN      | OUT    | TOTAL |
|-----------|---------|---------|---------|--------|-------|
| Sunday    | 10:00am | 1:00pm  | 2:00pm  | 5:00pm | 6     |
| Monday    | 8:00am  | 12:00pm | 12:30pm | 4:30pm | 8     |
| Tuesday   | 9:00am  | 1:00pm  | 2:00pm  | 5:00pm | 7     |
| Wednesday |         |         |         |        |       |
| Thursday  |         |         |         |        |       |
| Friday    | 10:30am | 2:00pm  | 2:30pm  | 6:00pm | 7     |
| Saturday  | 9:00am  | 12:00pm | 12:30pm | 3:30pm | 5     |

Total Time: 33 hours

Name: Katie Jones Week of: 3/25/2018

| Day       | IN      | OUT     | IN     | OUT    | TOTAL |
|-----------|---------|---------|--------|--------|-------|
| Sunday    |         |         |        |        |       |
| Monday    | 7:00am  | 12:30pm | 1:30pm | 5:00pm | 9     |
| Tuesday   | 8:30am  | 1:00pm  | 1:30pm | 5:30pm | 8.5   |
| Wednesday | 8:30am  | 12:30pm | 1:00pm | 4:30pm | 7.5   |
| Thursday  | 9:30am  | 1:30pm  | 2:00pm | 5:30pm | 7.5   |
| Friday    | 10:00am | 2:00pm  | 2:30pm | 5:30pm | 7     |
| Saturday  |         |         |        |        |       |

Total Time: 39.5 hours

2

On which day did this employee work 8.5 hours?

On which day did this employee clock in from lunch at 1:00pm?

Mon Wed

Tues

Thurs

Tues

Wed

2

How many days did this employee begin lunch at 12:30pm?

On which day did this employee begin work at 10:00am?

1

0

Tues

Fri

Thurs

Katie Kathy Karen

> Besides Tuesday, what other day does this employee leave work at 5:30pm?

Thurs Tues Wed

How many hours did this employee work on Wednesday?

7.5

Which day of the month does this time card start?

73rd 74th

On which day did this employee leave work at 5:00pm?

On which day did this employee begin work at 7:00am?

Mon

Tues

Wed

Wed

Mon

Tues

2

How long did this employee take for lunch on Tuesday?

On which day did this employee end their lunch break at 2:00pm?

45 minutes

40 minutes 30 minutes

Fri

Wed

Thurs

Name: Ashley Johnson Week of: 5/20/2018

| Day       | IN      | OUT     | IN      | OUT    | TOTAL |
|-----------|---------|---------|---------|--------|-------|
| Sunday    | 7:00am  | 12:00pm | 12:30pm | 3:30pm | 8     |
| Monday    | 9:00am  | 1:30pm  | 2:00pm  | 3:30pm | 6     |
| Tuesday   |         |         |         |        |       |
| Wednesday | 10:00am | 2:30pm  | 3:00pm  | 5:30pm | 7     |
| Thursday  | 8:00am  | 12:00pm | 12:30pm | 4:30pm | 8     |
| Friday    |         |         |         |        |       |
| Saturday  | 7:00am  | 11:30am | 12:00pm | 2:30pm | 7     |