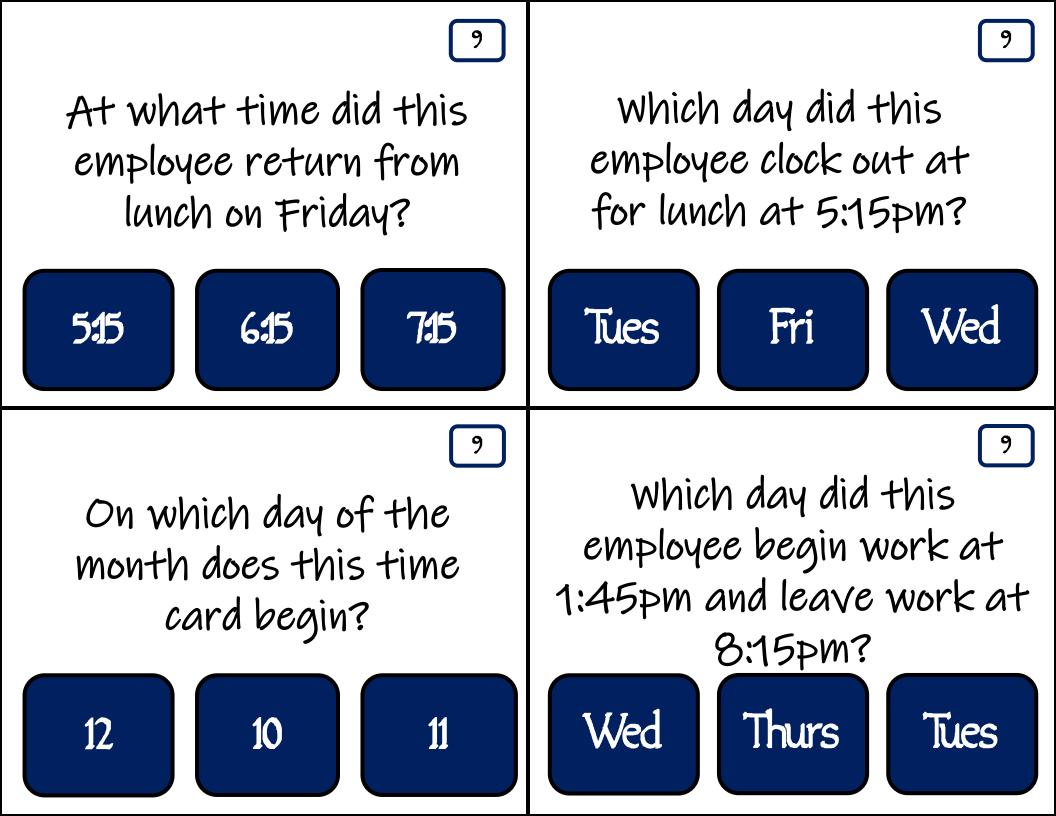

Thurs

Name: Ashley Johnson Week of: 5/20/2018

| Day       | IN      | OUT     | IN      | OUT    | TOTAL |
|-----------|---------|---------|---------|--------|-------|
| Sunday    | 7:00am  | 12:00pm | 12:30pm | 3:30pm | 8     |
| Monday    | 9:00am  | 1:30pm  | 2:00pm  | 3:30pm | 6     |
| Tuesday   |         |         |         |        |       |
| Wednesday | 10:00am | 2:30pm  | 3:00pm  | 5:30pm | 7     |
| Thursday  | 8:00am  | 12:00pm | 12:30pm | 4:30pm | 8     |
| Friday    |         |         |         |        |       |
| Saturday  | 7:00am  | 11:30am | 12:00pm | 2:30pm | 7     |

Total Time: 36 hours

Other than Thursday, what other day did this employee work 8 hours? On what day did this employee start lunch before noon?

Mon Wed Sun Thurs Tues

Sat

During which month is this time card for?

On which day did this employee leave work the earliest?

May lune

Sun Mon

Sat

Name: Declan Gibbs Week of: 12/18/2017

| Day       | IN     | OUT     | IN      | OUT    | TOTAL |
|-----------|--------|---------|---------|--------|-------|
| Sunday    | 7:30am | 12:00pm | 1:00pm  | 5:30pm | 9     |
| Monday    | 8:30am | 11:30am | 12:30pm | 2:30pm | 5     |
| Tuesday   | 9:00am | 11:45am | 12:15pm | 3:30pm | 6     |
| Wednesday | 9:00am | 12:15pm | 12:45pm | 3:30pm | 6     |
| Thursday  | 8:00am | 1:00pm  | 1:30pm  | 4:30pm | 8     |
| Friday    |        |         |         |        |       |
| Saturday  |        |         |         |        |       |