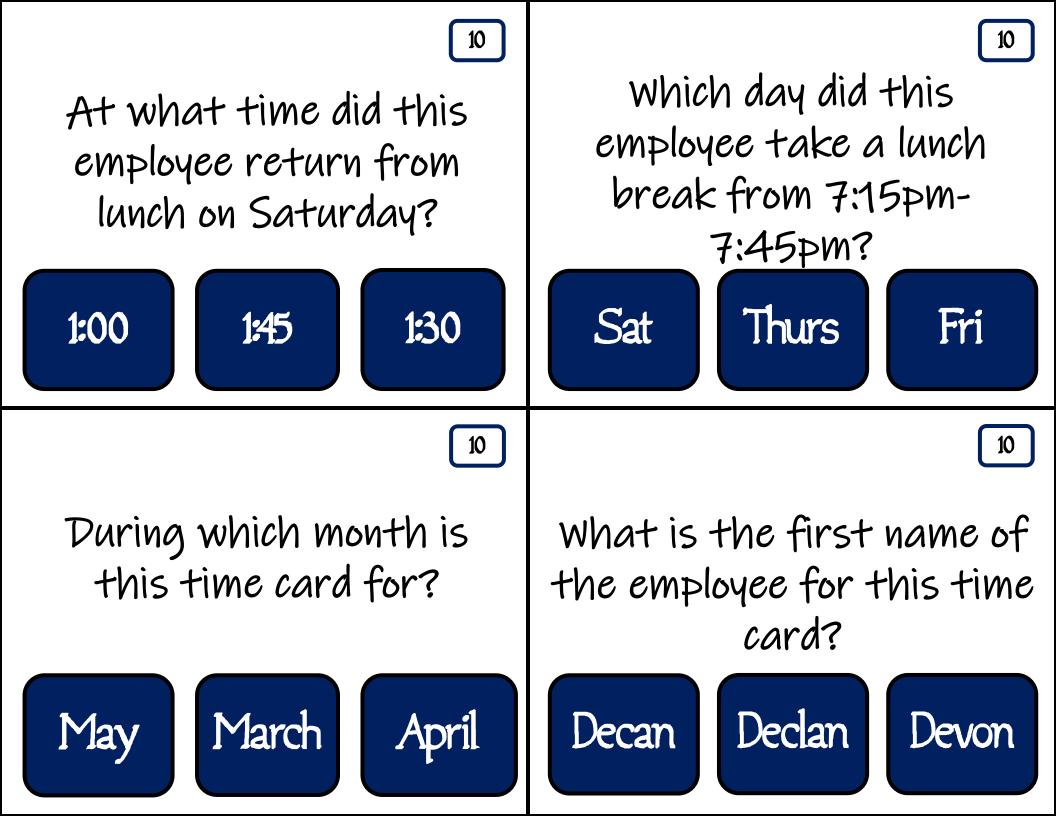

## Employee Time Card

Name: Declan Johnson Week of: 04/08/2018

| Day       | IN      | OUT    | IN      | OUT     | TOTAL |
|-----------|---------|--------|---------|---------|-------|
| Sunday    | 9:30am  | 1:30pm | 12:00pm | 5:00pm  | 9     |
| Monday    | 5:00pm  |        |         | 9:00pm  | 4     |
| Tuesday   | 5:30pm  |        |         | 9:30pm  | 4     |
| Wednesday |         |        |         |         |       |
| Thursday  | 5:15pm  | 7:15pm | 7:45pm  | 9:45pm  | 4     |
| Friday    | 6:00pm  | 8:00pm | 8:30pm  | 10:30pm | 4     |
| Saturday  | 10:00am | 1:00pm | 1:30pm  | 6:00pm  | 7.5   |

Total Time: 32.5 hours

How many minutes did this employee take for lunch on Saturday?

20

40

30

Which day did this employee clock in from lunch at 12:00pm and leave at 5:00pm?

Mon

Sun

Sat

10

Which day did this employee clock out for lunch at 8:00pm and leave work at 10:30pm?

Fri

Thurs

Sat

Which day did this employee work 3 hours before taking a lunch break?

Fri

Thurs

Sat

Which day did this employee leave work at 6:00PM?

Which day did this employee begin work at 9:30am?

Thurs Fri

Sat

Fri

Sat

Which day did this

employee begin work at

6:00pm and clock out for

lunch at 8:00pm?

Sun

How many hours did Wednesday?

Tues

Fri

Thurs

this employee work on

Which day did this employee leave work at 9:30pm?

How many days did this employee work 4 hours total?

Thurs

Mon

Tues

5

4

6

10

When this employee left work on Tuesday, on which day did they return to work?

Which day did this employee clock out for lunch at 1:30pm?

Thurs

Wed

Fri

Sat

Thurs

Sun