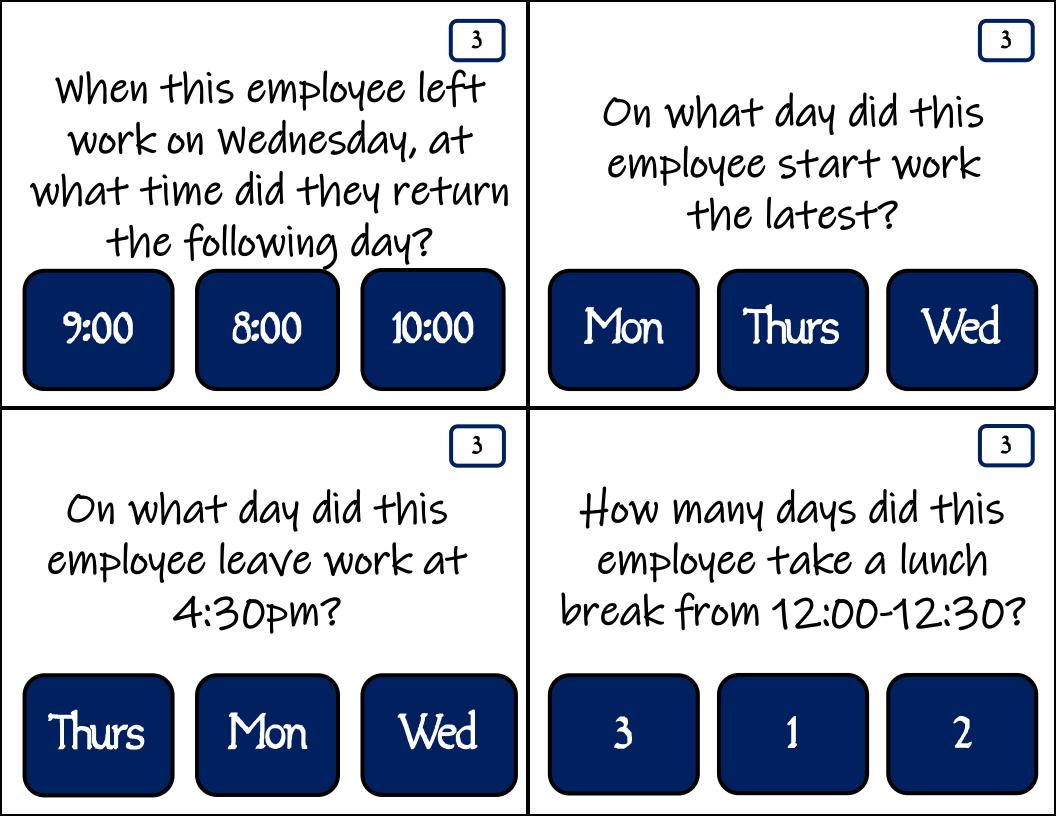

Name: Tom Duke Week of: 7/15/2018

| Day       | IN      | OUT     | IN      | OUT    | TOTAL |
|-----------|---------|---------|---------|--------|-------|
| Sunday    | 10:00am | 1:00pm  | 2:00pm  | 5:00pm | 6     |
| Monday    | 8:00am  | 12:00pm | 12:30pm | 4:30pm | 8     |
| Tuesday   | 9:00am  | 1:00pm  | 2:00pm  | 5:00pm | 7     |
| Wednesday |         |         |         |        |       |
| Thursday  |         |         |         |        |       |
| Friday    | 10:30am | 2:00pm  | 2:30pm  | 6:00pm | 7     |
| Saturday  | 9:00am  | 12:00pm | 12:30pm | 3:30pm | 5     |