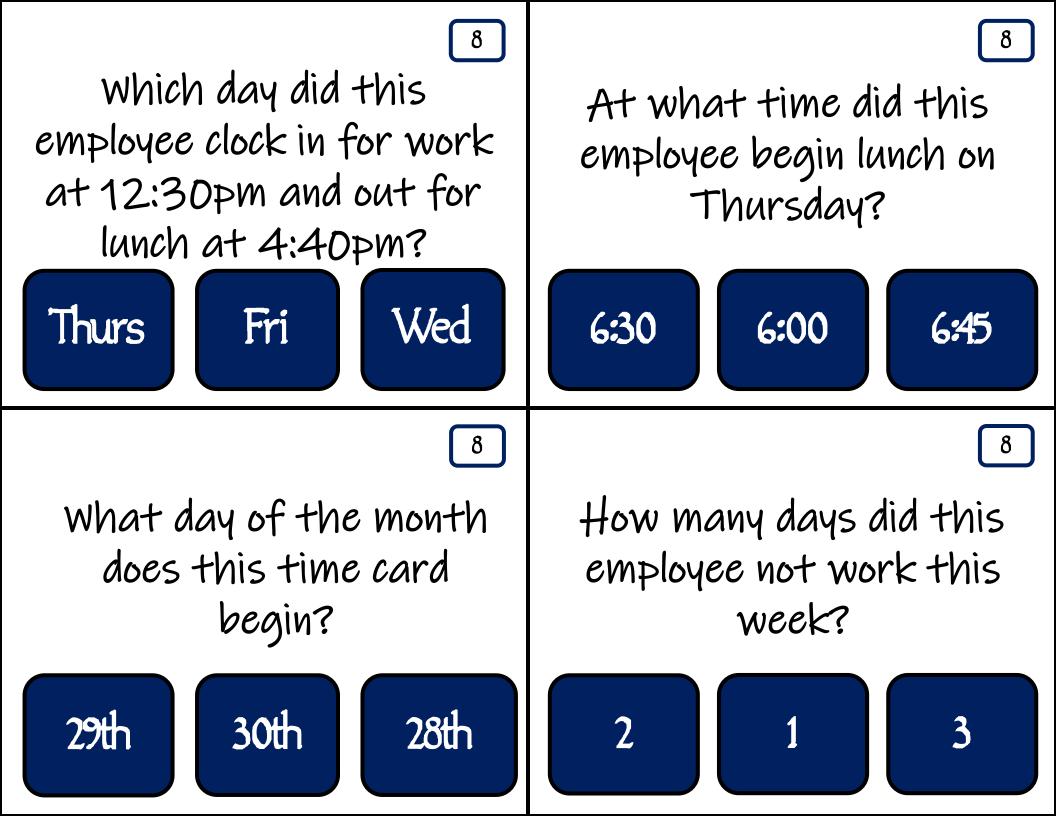

When this employee left work on Tuesday, on which day did they return to work?

Wed

Fri

Thurs

Name: Justin White Week of: 01/28/2018

| Day       | IN      | OUT    | IN     | OUT    | TOTAL |
|-----------|---------|--------|--------|--------|-------|
| Sunday    | 12:15pm | 4:15pm | 4:45pm | 9:15pm | 8.5   |
| Monday    | 11:45am | 3:45pm | 4:15pm | 8:15pm | 8     |
| Tuesday   |         |        |        |        |       |
| Wednesday | 12:30pm | 4:30pm | 5:00pm | 8:30pm | 7.5   |
| Thursday  | 2:30pm  | 6:00pm | 6:30pm | 9:00pm | 6     |
| Friday    | 12:45pm | 3:45pm | 4:15pm | 9:15pm | 8     |
| Saturday  |         |        |        |        |       |

Total Time: 38 hours

When this employee leaves work on Monday, on which day will they return to work?

Tues Thurs Wed

Which day did this employee work 6 hours total?

Fri

Wed

Thurs

8

At what time did this employee return from lunch on Wednesday?

5:30 5:00

Which day did this employee return from lunch at 4:45 and leave work at 9:15pm?

Fri

Sun

Thurs

545