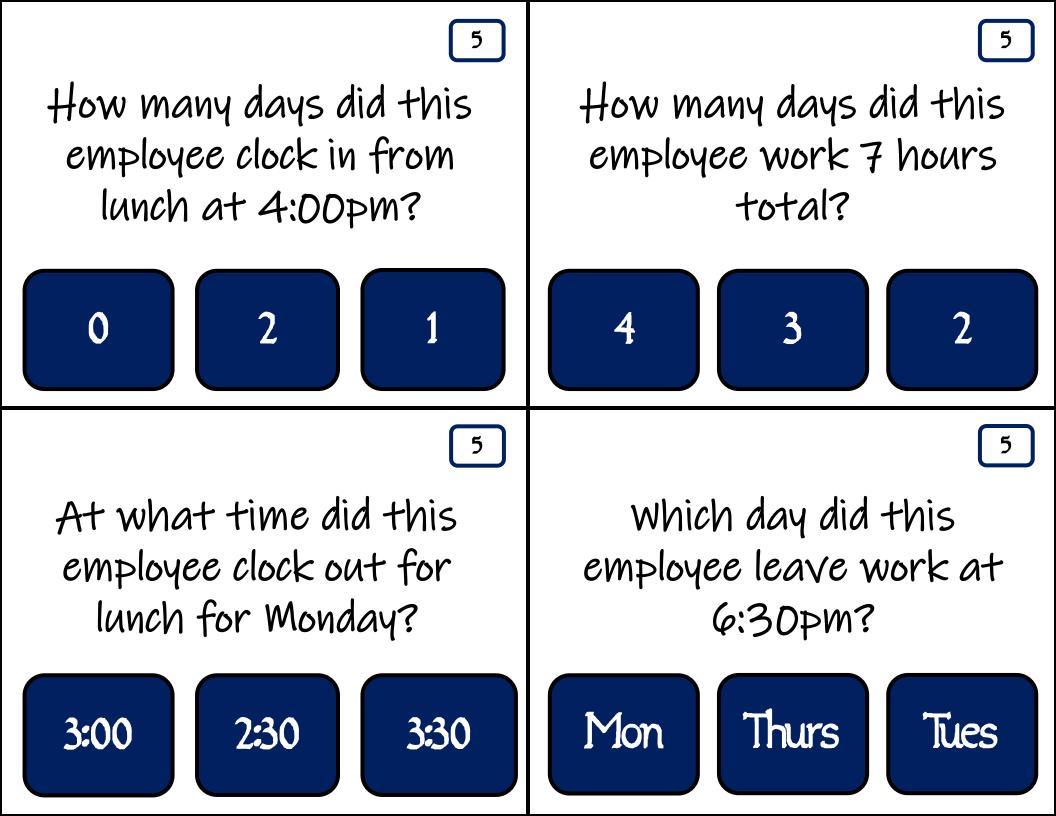

Name: Tom Duke Week of: 7/15/2018

| Day       | IN      | OUT     | IN      | OUT    | TOTAL |
|-----------|---------|---------|---------|--------|-------|
| Sunday    | 10:00am | 1:00pm  | 2:00pm  | 5:00pm | 6     |
| Monday    | 8:00am  | 12:00pm | 12:30pm | 4:30pm | 8     |
| Tuesday   | 9:00am  | 1:00pm  | 2:00pm  | 5:00pm | 7     |
| Wednesday |         |         |         |        |       |
| Thursday  |         |         |         |        |       |
| Friday    | 10:30am | 2:00pm  | 2:30pm  | 6:00pm | 7     |
| Saturday  | 9:00am  | 12:00pm | 12:30pm | 3:30pm | 5     |

Total Time: 33 hours

Name: Katie Jones Week of: 3/25/2018

| Day       | IN      | OUT     | IN     | OUT    | TOTAL |
|-----------|---------|---------|--------|--------|-------|
| Sunday    |         |         |        |        |       |
| Monday    | 7:00am  | 12:30pm | 1:30pm | 5:00pm | 9     |
| Tuesday   | 8:30am  | 1:00pm  | 1:30pm | 5:30pm | 8.5   |
| Wednesday | 8:30am  | 12:30pm | 1:00pm | 4:30pm | 7.5   |
| Thursday  | 9:30am  | 1:30pm  | 2:00pm | 5:30pm | 7.5   |
| Friday    | 10:00am | 2:00pm  | 2:30pm | 5:30pm | 7     |
| Saturday  |         |         |        |        |       |