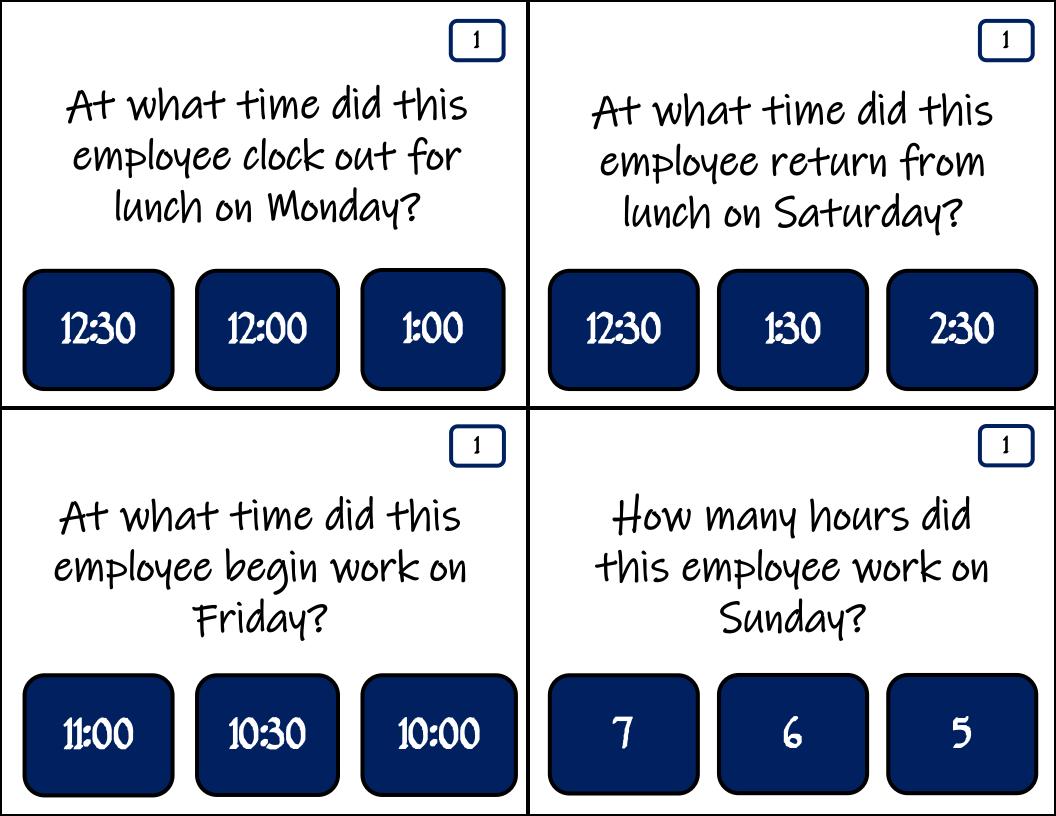

Name: Tom Duke Week of: 7/15/2018

| Day       | IN      | OUT     | IN      | OUT    | TOTAL |
|-----------|---------|---------|---------|--------|-------|
| Sunday    | 10:00am | 1:00pm  | 2:00pm  | 5:00pm | 6     |
| Monday    | 8:00am  | 12:00pm | 12:30pm | 4:30pm | 8     |
| Tuesday   | 9:00am  | 1:00pm  | 2:00pm  | 5:00pm | 7     |
| Wednesday |         |         |         |        |       |
| Thursday  |         |         |         |        |       |
| Friday    | 10:30am | 2:00pm  | 2:30pm  | 6:00pm | 7     |
| Saturday  | 9:00am  | 12:00pm | 12:30pm | 3:30pm | 5     |