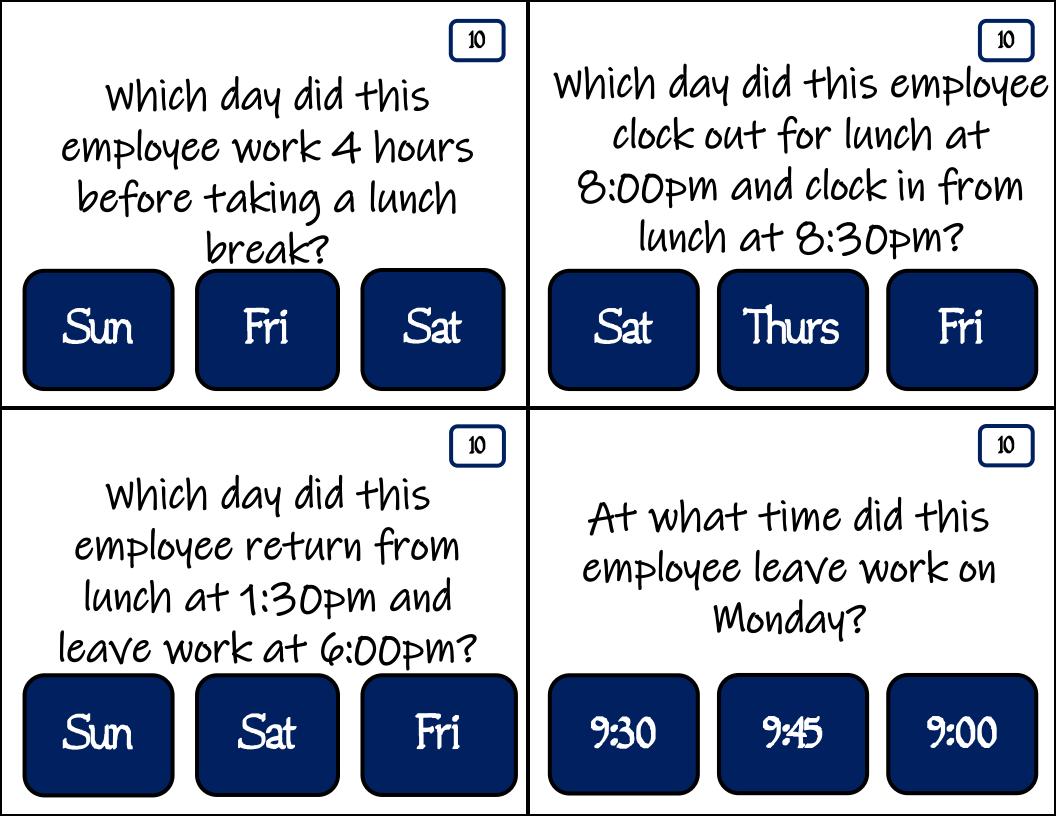

## Employee Time Card

Name: Declan Johnson Week of: 04/08/2018

| Day       | IN      | OUT    | IN      | OUT     | TOTAL |
|-----------|---------|--------|---------|---------|-------|
| Sunday    | 9:30am  | 1:30pm | 12:00pm | 5:00pm  | 9     |
| Monday    | 5:00pm  |        |         | 9:00pm  | 4     |
| Tuesday   | 5:30pm  |        |         | 9:30pm  | 4     |
| Wednesday |         |        |         |         |       |
| Thursday  | 5:15pm  | 7:15pm | 7:45pm  | 9:45pm  | 4     |
| Friday    | 6:00pm  | 8:00pm | 8:30pm  | 10:30pm | 4     |
| Saturday  | 10:00am | 1:00pm | 1:30pm  | 6:00pm  | 7.5   |

Total Time: 32.5 hours

How many minutes did this employee take for lunch on Saturday?

20

40

30

Which day did this employee clock in from lunch at 12:00pm and leave at 5:00pm?

Mon

Sun

Sat

10

Which day did this employee clock out for lunch at 8:00pm and leave work at 10:30pm?

Fri

Thurs

Sat

Which day did this employee work 3 hours before taking a lunch break?

Fri

Thurs

Sat

Which day did this employee leave work at 6:00PM?

Which day did this employee begin work at 9:30am?

Thurs Fri

Sat

Fri

Sat

Which day did this

employee begin work at

6:00pm and clock out for

lunch at 8:00pm?

Sun

How many hours did Wednesday?

Tues

Fri

Thurs

this employee work on

Which day did this employee leave work at 9:30pm?

How many days did this employee work 4 hours total?

Thurs

Mon

Tues

5

4

6

10

When this employee left work on Tuesday, on which day did they return to work?

Which day did this employee clock out for lunch at 1:30pm?

Thurs

Wed

Fri

Sat

Thurs

Sun