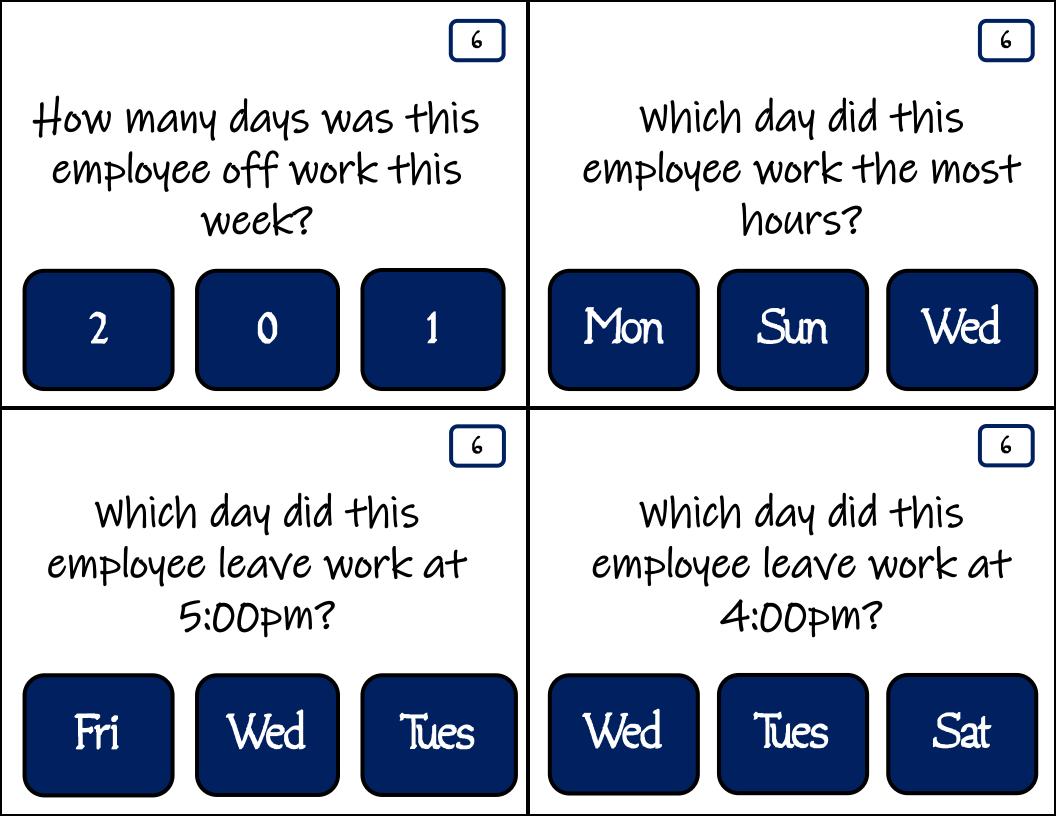

How many days did this employee begin work at 12:00pm?

> Sun Mon Wed

6

Which day did this employee not take a lunch break?

Which day did this employee work the fewest hours?

Sat Fri Wed

Wed Fri Tues

6

Which day did this employee clock out for lunch at 12:00pm?

Which day did this employee leave work at 4:30pm?

Tues Fri Sat

4 2 3

Name: Connie Banks Week of: 08/05/2018

| Day       | IN      | OUT    | IN     | OUT    | TOTAL |
|-----------|---------|--------|--------|--------|-------|
| Sunday    | 2:00pm  |        |        | 5:00pm | 3     |
| Monday    | 2:30pm  | 4:00pm | 4:30pm | 6:00pm | 3     |
| Tuesday   | 12:15pm | 3:15pm | 3:45pm | 6:45pm | 6     |
| Wednesday |         |        |        |        |       |
| Thursday  | 1:45pm  | 4:45pm | 5:15pm | 7:15pm | 5     |
| Friday    |         |        |        |        |       |
| Saturday  | 12:00pm | 4:00pm | 4:30pm | 6:00pm | 5.5   |