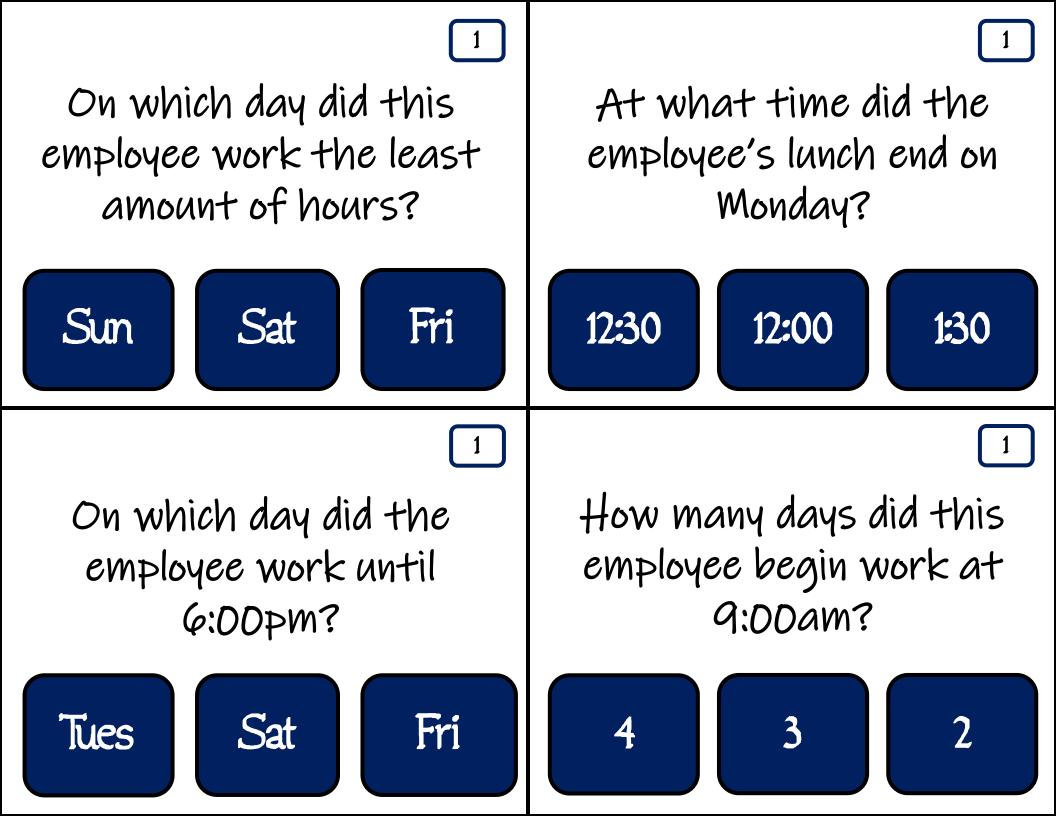

Name: Tom Duke Week of: 7/15/2018

| Day       | IN      | OUT     | IN      | OUT    | TOTAL |
|-----------|---------|---------|---------|--------|-------|
| Sunday    | 10:00am | 1:00pm  | 2:00pm  | 5:00pm | 6     |
| Monday    | 8:00am  | 12:00pm | 12:30pm | 4:30pm | 8     |
| Tuesday   | 9:00am  | 1:00pm  | 2:00pm  | 5:00pm | 7     |
| Wednesday |         |         |         |        |       |
| Thursday  |         |         |         |        |       |
| Friday    | 10:30am | 2:00pm  | 2:30pm  | 6:00pm | 7     |
| Saturday  | 9:00am  | 12:00pm | 12:30pm | 3:30pm | 5     |