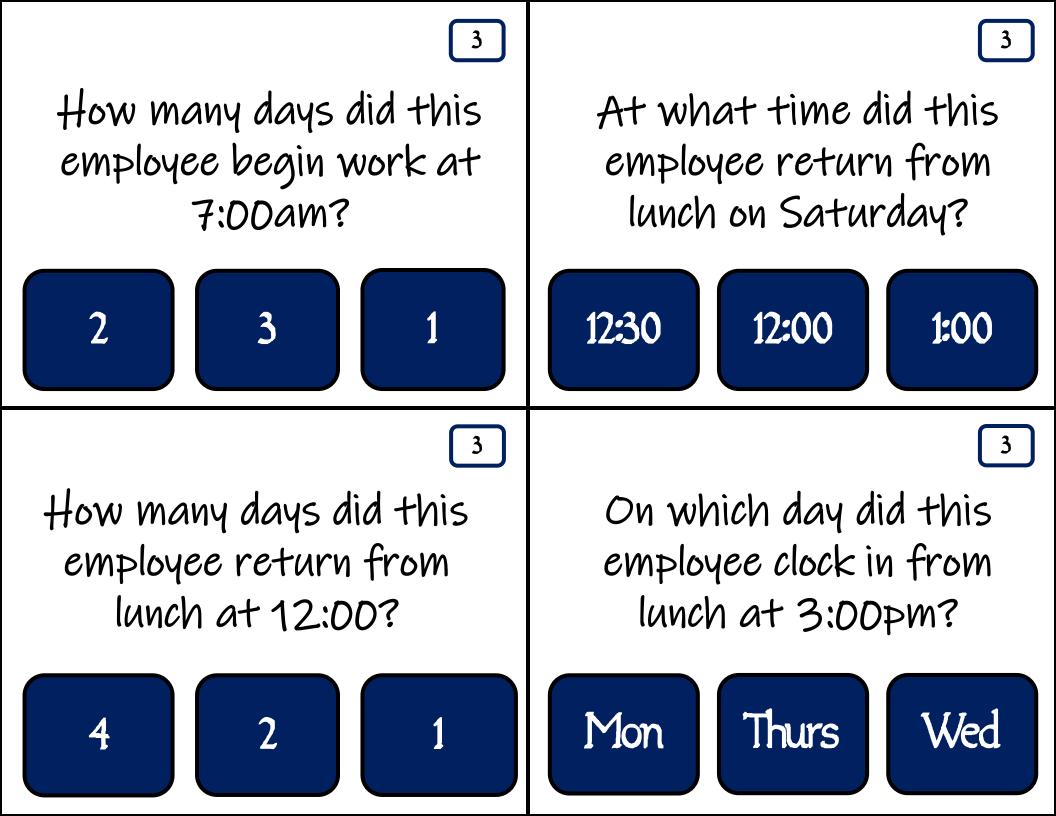

Name: Tom Duke Week of: 7/15/2018

| Day       | IN      | OUT     | IN      | OUT    | TOTAL |
|-----------|---------|---------|---------|--------|-------|
| Sunday    | 10:00am | 1:00pm  | 2:00pm  | 5:00pm | 6     |
| Monday    | 8:00am  | 12:00pm | 12:30pm | 4:30pm | 8     |
| Tuesday   | 9:00am  | 1:00pm  | 2:00pm  | 5:00pm | 7     |
| Wednesday |         |         |         |        |       |
| Thursday  |         |         |         |        |       |
| Friday    | 10:30am | 2:00pm  | 2:30pm  | 6:00pm | 7     |
| Saturday  | 9:00am  | 12:00pm | 12:30pm | 3:30pm | 5     |