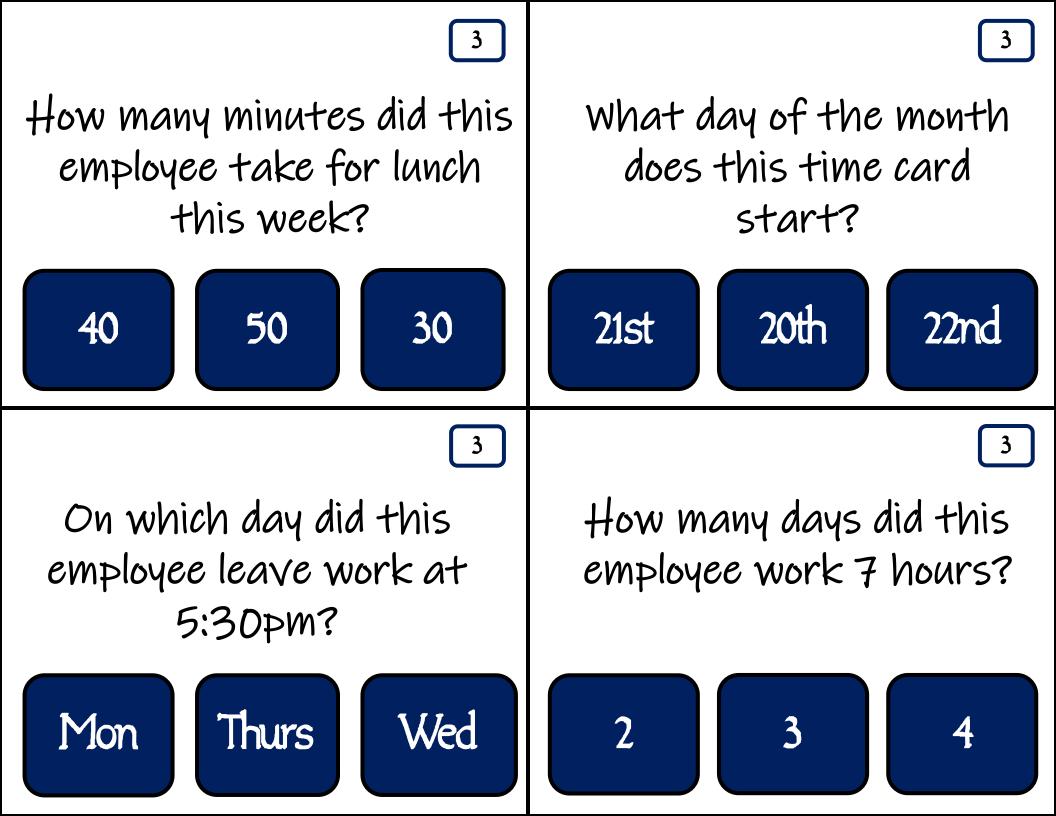

Name: Tom Duke Week of: 7/15/2018

| Day       | IN      | OUT     | IN      | OUT    | TOTAL |
|-----------|---------|---------|---------|--------|-------|
| Sunday    | 10:00am | 1:00pm  | 2:00pm  | 5:00pm | 6     |
| Monday    | 8:00am  | 12:00pm | 12:30pm | 4:30pm | 8     |
| Tuesday   | 9:00am  | 1:00pm  | 2:00pm  | 5:00pm | 7     |
| Wednesday |         |         |         |        |       |
| Thursday  |         |         |         |        |       |
| Friday    | 10:30am | 2:00pm  | 2:30pm  | 6:00pm | 7     |
| Saturday  | 9:00am  | 12:00pm | 12:30pm | 3:30pm | 5     |