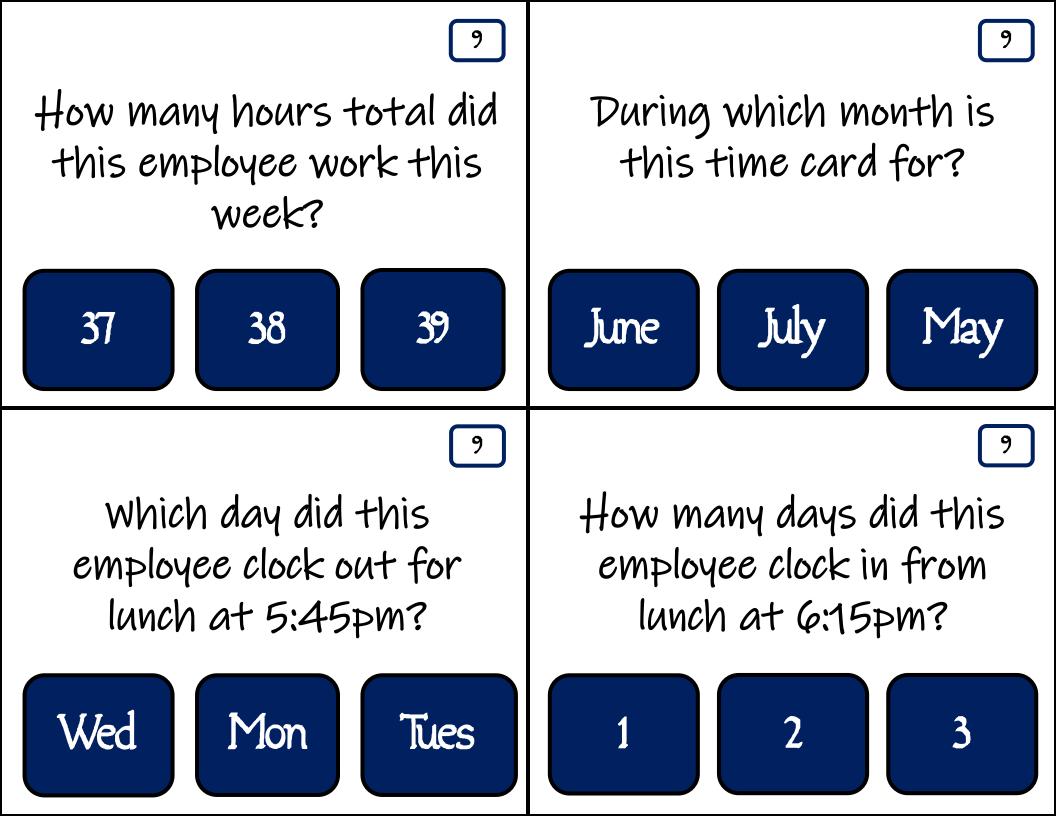

Thurs

Name: Ashley Johnson Week of: 5/20/2018

| Day       | IN      | OUT     | IN      | OUT    | TOTAL |
|-----------|---------|---------|---------|--------|-------|
| Sunday    | 7:00am  | 12:00pm | 12:30pm | 3:30pm | 8     |
| Monday    | 9:00am  | 1:30pm  | 2:00pm  | 3:30pm | 6     |
| Tuesday   |         |         |         |        |       |
| Wednesday | 10:00am | 2:30pm  | 3:00pm  | 5:30pm | 7     |
| Thursday  | 8:00am  | 12:00pm | 12:30pm | 4:30pm | 8     |
| Friday    |         |         |         |        |       |
| Saturday  | 7:00am  | 11:30am | 12:00pm | 2:30pm | 7     |

Total Time: 36 hours

Other than Thursday, what other day did this employee work 8 hours? On what day did this employee start lunch before noon?

Mon Wed Sun Thurs Tues

Sat

During which month is this time card for?

On which day did this employee leave work the earliest?

May lune

Sun Mon

Sat

Name: Declan Gibbs Week of: 12/18/2017

| Day       | IN     | OUT     | IN      | OUT    | TOTAL |
|-----------|--------|---------|---------|--------|-------|
| Sunday    | 7:30am | 12:00pm | 1:00pm  | 5:30pm | 9     |
| Monday    | 8:30am | 11:30am | 12:30pm | 2:30pm | 5     |
| Tuesday   | 9:00am | 11:45am | 12:15pm | 3:30pm | 6     |
| Wednesday | 9:00am | 12:15pm | 12:45pm | 3:30pm | 6     |
| Thursday  | 8:00am | 1:00pm  | 1:30pm  | 4:30pm | 8     |
| Friday    |        |         |         |        |       |
| Saturday  |        |         |         |        |       |