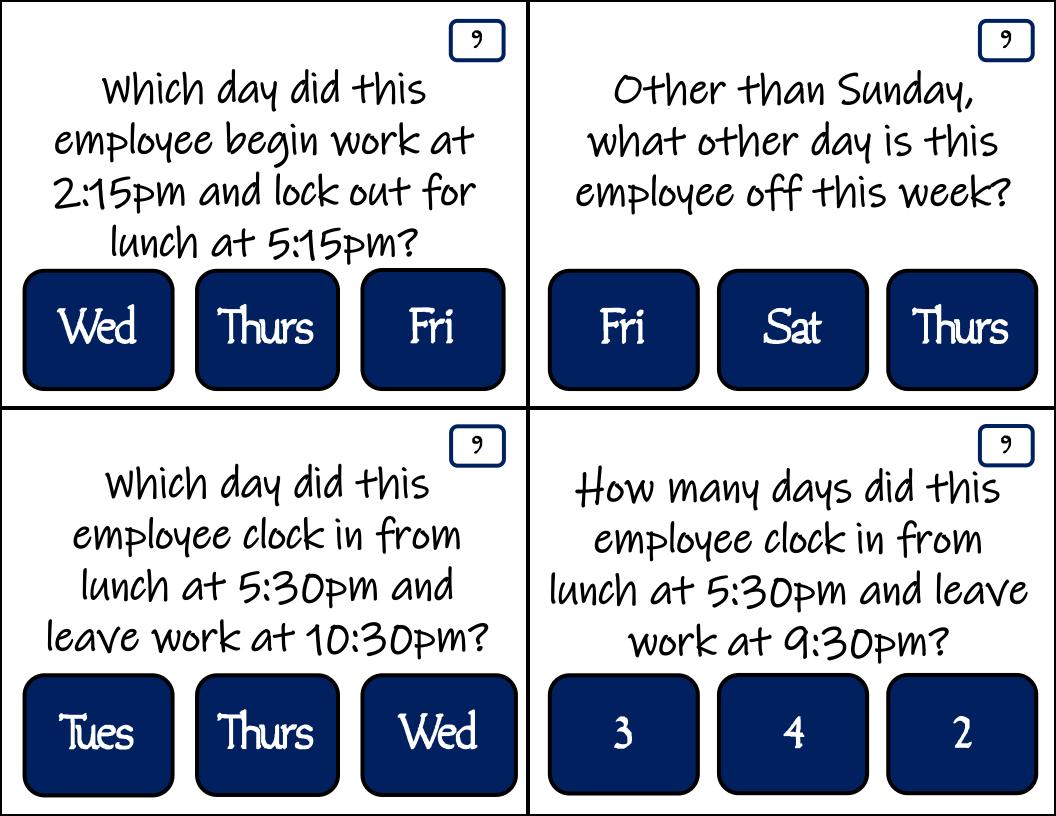

## Employee Time Card

Name: James McKee Week of: 06/10/2018

| Day       | IN      | OUT    | IN     | OUT     | TOTAL |
|-----------|---------|--------|--------|---------|-------|
| Sunday    |         |        |        |         |       |
| Monday    | 12:30pm | 4:30pm | 5:30pm | 9:30pm  | 8     |
| Tuesday   | 1:45pm  | 5:45pm | 6:15pm | 8:15pm  | 6     |
| Wednesday | 2:00pm  | 5:00pm | 5:30pm | 10:30pm | 8     |
| Thursday  | 1:00pm  | 4:30pm | 5:30pm | 9:30pm  | 8.5   |
| Friday    | 2:15pm  | 5:15pm | 6:15pm | 10:45pm | 7.5   |
| Saturday  |         |        |        |         |       |

Total Time: 38 hours

Which day did this employee work the fewest hours?

This time card begins on the 10th. What day will be the 12th?

Wed

Mon

Tues

Thurs

Tues

Wed

How many hours did this employee work on Wednesday before they went to lunch?

Wed

Thurs

Which day did this employee begin work at 1:00pm and leave work at 9:30pm?

Which day did this employee begin lunch at 5:15pm and return from lunch at 6:15pm?

What is the first name of the employee for this time card?

Fri

Tues

Wed

Jimmy

John

James

On which did this employee begin work at 12:30pm and clock out for lunch at 4:30pm?

Wed Mon

Thurs

Which day did this employee work 6 hours total?

Thurs

Tues

Wed