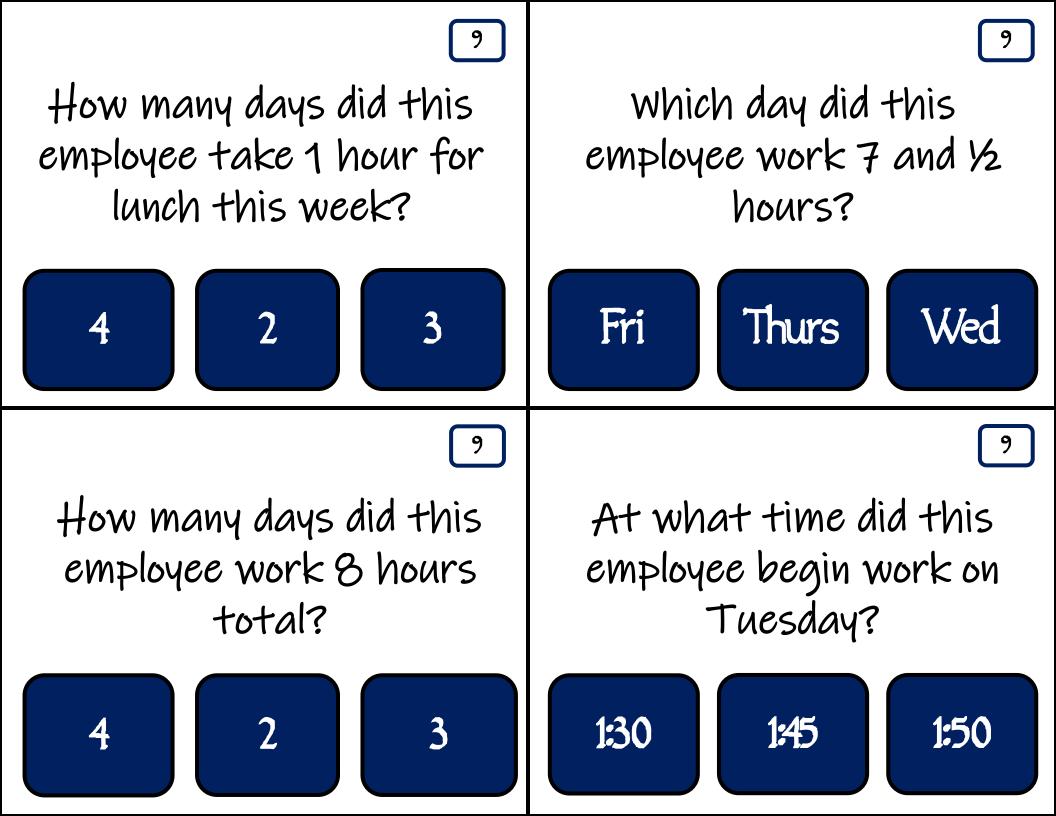

## Employee Time Card

Name: James McKee Week of: 06/10/2018

| Day       | IN      | OUT    | IN     | OUT     | TOTAL |
|-----------|---------|--------|--------|---------|-------|
| Sunday    |         |        |        |         |       |
| Monday    | 12:30pm | 4:30pm | 5:30pm | 9:30pm  | 8     |
| Tuesday   | 1:45pm  | 5:45pm | 6:15pm | 8:15pm  | 6     |
| Wednesday | 2:00pm  | 5:00pm | 5:30pm | 10:30pm | 8     |
| Thursday  | 1:00pm  | 4:30pm | 5:30pm | 9:30pm  | 8.5   |
| Friday    | 2:15pm  | 5:15pm | 6:15pm | 10:45pm | 7.5   |
| Saturday  |         |        |        |         |       |

Total Time: 38 hours

Which day did this employee work the fewest hours?

This time card begins on the 10th. What day will be the 12th?

Wed

Mon

Tues

Thurs

Tues

Wed

How many hours did this employee work on Wednesday before they went to lunch?

Wed

Thurs

Which day did this employee begin work at 1:00pm and leave work at 9:30pm?

Which day did this employee begin lunch at 5:15pm and return from lunch at 6:15pm?

What is the first name of the employee for this time card?

Fri

Tues

Wed

Jimmy

John

James

On which did this employee begin work at 12:30pm and clock out for lunch at 4:30pm?

Wed Mon

Thurs

Which day did this employee work 6 hours total?

Thurs

Tues

Wed