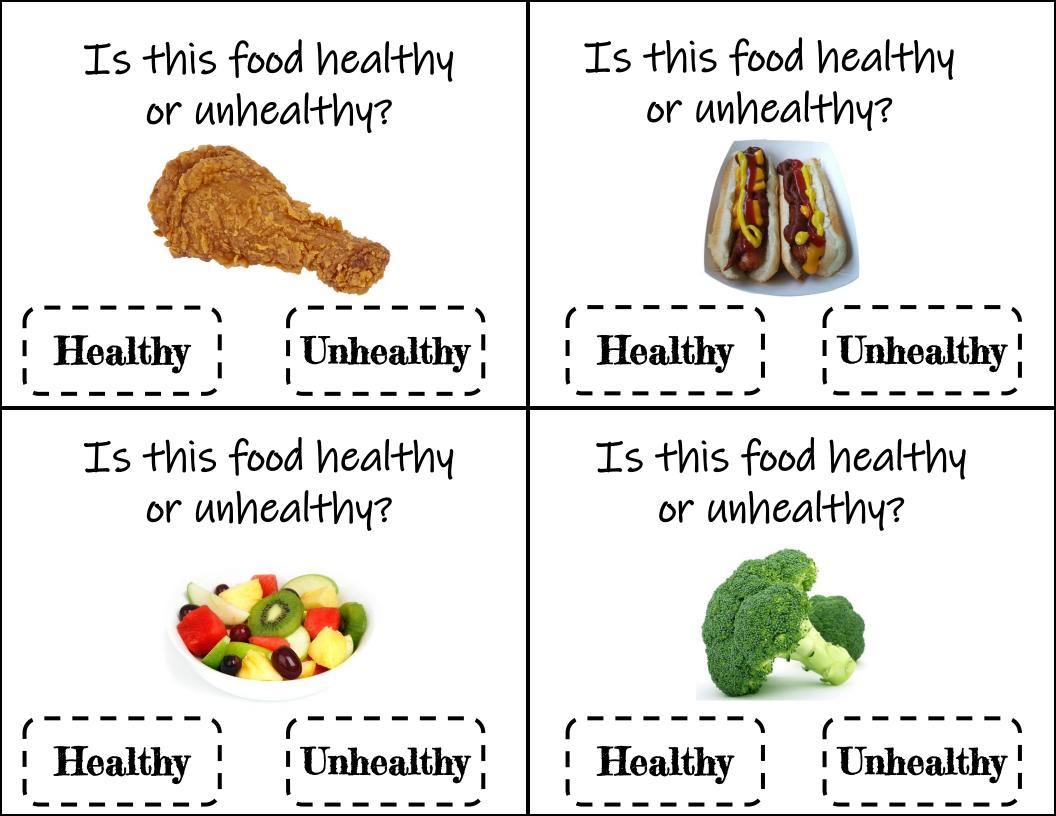

| Is this food healthy or unhealthy?    | Is this drink healthy or unhealthy?   |
|---------------------------------------|---------------------------------------|
| Healthy Unhealthy                     | Healthy Unhealthy                     |
| Is this food healthy<br>or unhealthy? | Is this food healthy<br>or unhealthy? |
|                                       |                                       |
| Healthy Unhealthy                     | Healthy Unhealthy                     |

| Is this food healthy<br>or unhealthy? | Is this food healthy<br>or unhealthy? |
|---------------------------------------|---------------------------------------|
|                                       |                                       |
| Healthy Unhealthy                     | Healthy Unhealthy                     |
| Is this food healthy<br>or unhealthy? | Is this food healthy<br>or unhealthy? |
|                                       |                                       |
| Healthy Unhealthy                     | Healthy Unhealthy                     |

| Is this food healthy or unhealthy?    | Is this food healthy or unhealthy?    |
|---------------------------------------|---------------------------------------|
| Healthy Unhealthy                     | Healthy Unhealthy                     |
| Is this food healthy<br>or unhealthy? | Is this food healthy<br>or unhealthy? |
|                                       |                                       |
| Healthy Unhealthy                     | Healthy Unhealthy                     |