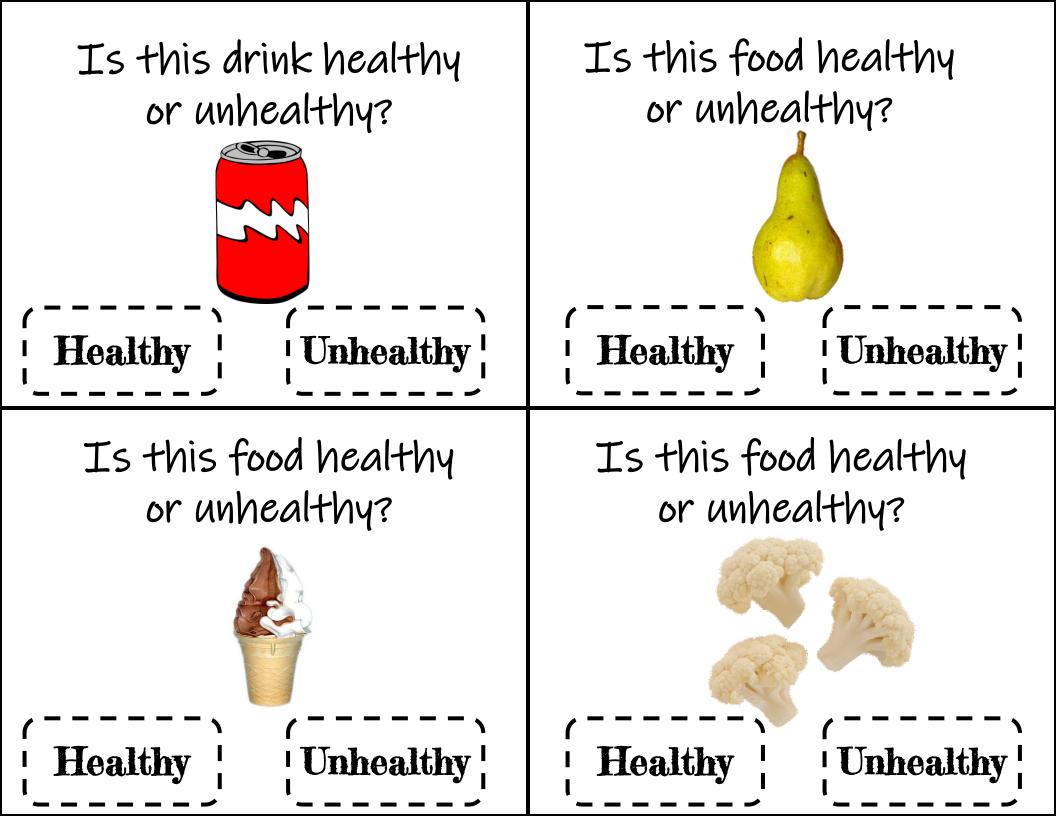

| Healthy Unhealthy                     |
| Is this food healthy<br>or unhealthy? | Is this food healthy<br>or unhealthy? |
|                                       |                                       |
| Healthy Unhealthy                     | Healthy Unhealthy                     |



| Is this food healthy or unhealthy?    | Is this food healthy or unhealthy?    |
|---------------------------------------|---------------------------------------|
| Healthy Unhealthy                     | Healthy Unhealthy                     |
| Is this food healthy<br>or unhealthy? | Is this food healthy<br>or unhealthy? |
|                                       |                                       |
| Healthy Unhealthy                     | Healthy Unhealthy                     |







| Is this food healthy<br>or unhealthy? | Is this food healthy<br>or unhealthy? |
|---------------------------------------|---------------------------------------|
|                                       |                                       |
| Healthy Unhealthy                     | Healthy Unhealthy                     |
| Is this food healthy<br>or unhealthy? | Is this food healthy<br>or unhealthy? |
|                                       |                                       |
| Healthy Unhealthy                     | Healthy Unhealthy                     |

| Is this food healthy<br>or unhealthy? | Is this food healthy<br>or unhealthy? |
|---------------------------------------|---------------------------------------|
|                                       |