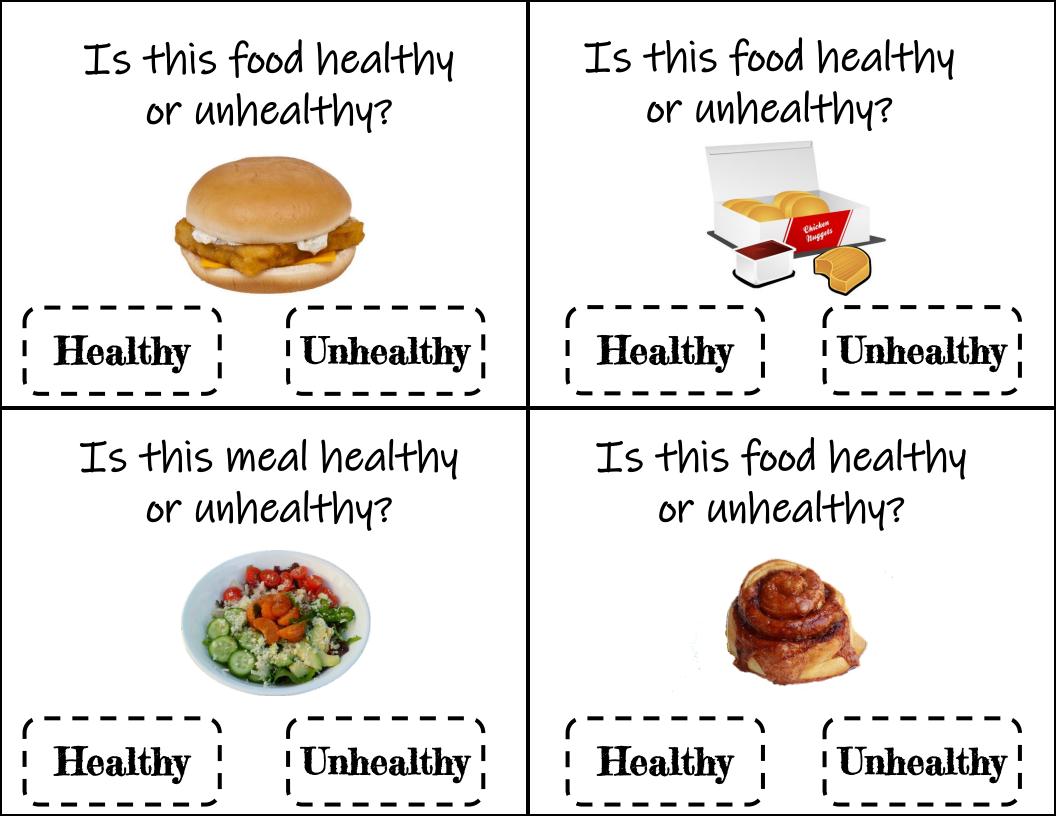

| Is this food healthy or unhealthy?    | Is this drink healthy or unhealthy?   |
|---------------------------------------|---------------------------------------|
| Healthy Unhealthy                     | Healthy Unhealthy                     |
| Is this food healthy<br>or unhealthy? | Is this food healthy<br>or unhealthy? |
|                                       |                                       |
| Healthy Unhealthy                     | Healthy Unhealthy                     |

| Is this food healthy<br>or unhealthy? | Is this food healthy<br>or unhealthy? |
|---------------------------------------|---------------------------------------|
|                                       |                                       |
| Healthy Unhealthy                     | Healthy Unhealthy                     |
| Is this food healthy<br>or unhealthy? | Is this food healthy<br>or unhealthy? |
|                                       |                                       |
| Healthy Unhealthy                     | Healthy Unhealthy                     |

| Is this food healthy or unhealthy?    | Is this food healthy or unhealthy?    |
|---------------------------------------|---------------------------------------|
| Healthy Unhealthy                     | Healthy Unhealthy                     |
| Is this food healthy<br>or unhealthy? | Is this food healthy<br>or unhealthy? |
|                                       |                                       |
| Healthy Unhealthy                     | Healthy Unhealthy                     |