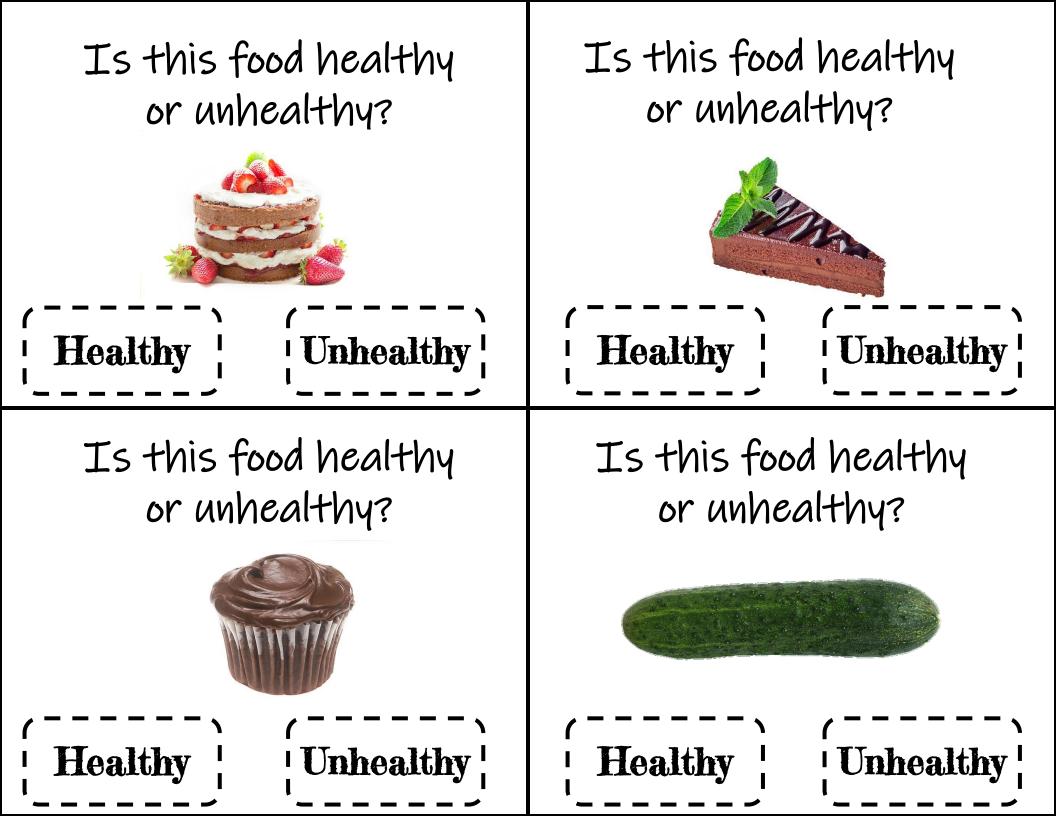

<br>or unhealthy? | Is this food healthy<br>or unhealthy? |
|                                       |                                       |
| Healthy Unhealthy                     | Healthy Unhealthy                     |

| Is this food healthy<br>or unhealthy? | Is this food healthy<br>or unhealthy? |
|---------------------------------------|---------------------------------------|
|                                       |                                       |
| Healthy Unhealthy                     | Healthy Unhealthy                     |
| Is this food healthy<br>or unhealthy? | Is this food healthy<br>or unhealthy? |
| Raisins                               |                                       |
| Healthy Unhealthy                     | Healthy Unhealthy                     |







| Is this food healthy or unhealthy?    | Is this food healthy or unhealthy?    |
|---------------------------------------|---------------------------------------|
| Healthy Unhealthy                     | Healthy Unhealthy                     |
| Is this food healthy<br>or unhealthy? | Is this food healthy<br>or unhealthy? |
| Healthy Unhealthy                     | Healthy Unhealthy                     |

| Is this snack healthy or unhealthy?   | Is this snack healthy<br>or unhealthy? |
|---------------------------------------|----------------------------------------|
| Healthy Unhealthy                     | Healthy Unhealthy                      |
| Is this food healthy<br>or unhealthy? | Is this food healthy<br>or unhealthy?  |
|                                       |