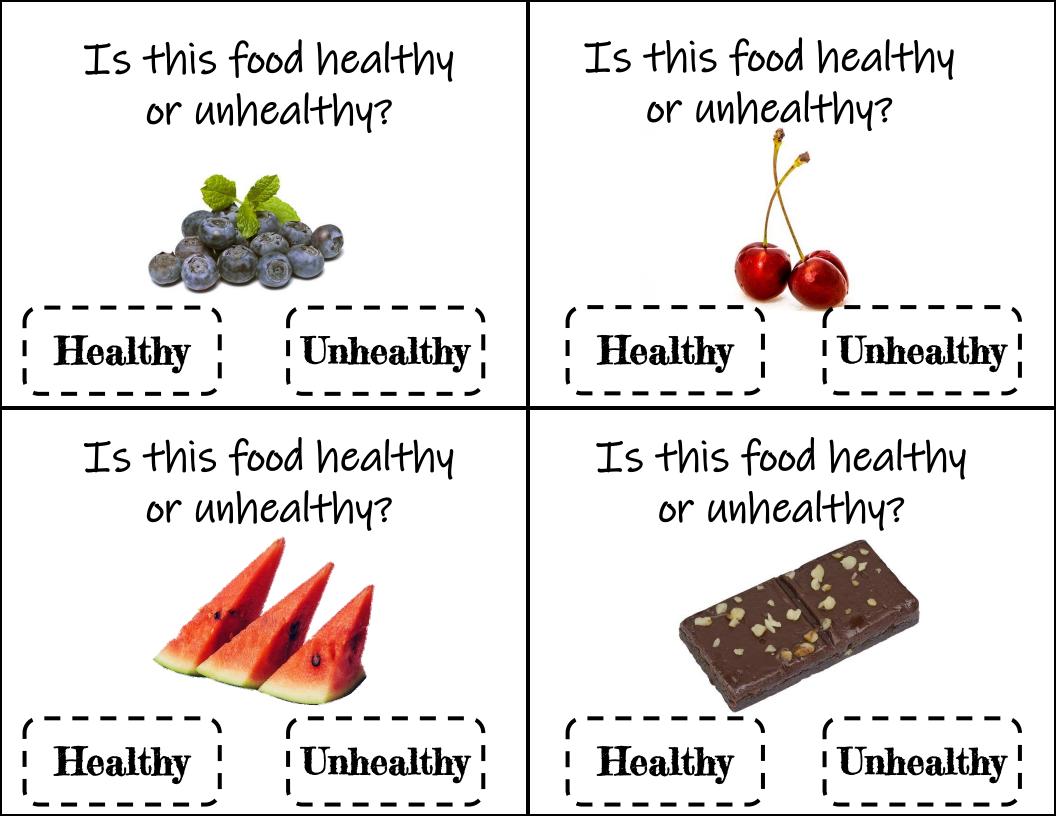

| Healthy Unhealthy                     |
| Is this food healthy<br>or unhealthy? | Is this food healthy<br>or unhealthy? |
|                                       |                                       |
| Healthy Unhealthy                     | Healthy Unhealthy                     |



| Is this food healthy or unhealthy?    | Is this food healthy or unhealthy?    |
|---------------------------------------|---------------------------------------|
| Healthy Unhealthy                     | Healthy Unhealthy                     |
| Is this food healthy<br>or unhealthy? | Is this food healthy<br>or unhealthy? |
|                                       |                                       |
| Healthy Unhealthy                     | Healthy Unhealthy                     |







| Is this food healthy<br>or unhealthy? | Is this food healthy<br>or unhealthy? |
|---------------------------------------|---------------------------------------|
|                                       |                                       |
| Healthy Unhealthy                     | Healthy Unhealthy                     |
| Is this food healthy<br>or unhealthy? | Is this food healthy<br>or unhealthy? |
|                                       |                                       |
| Healthy Unhealthy                     | Healthy Unhealthy                     |

| Is this food healthy<br>or unhealthy? | Is this food healthy<br>or unhealthy? |
|---------------------------------------|---------------------------------------|
|                                       |