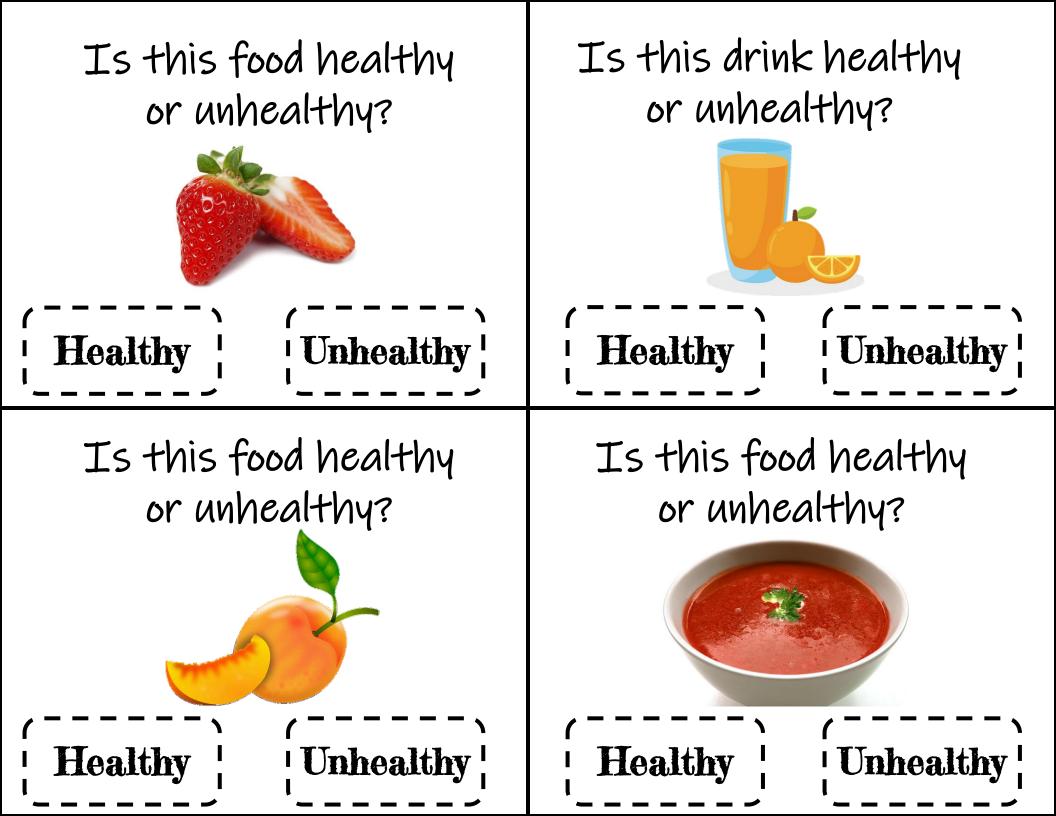

| Is this food healthy or unhealthy?    | Is this drink healthy or unhealthy?   |
|---------------------------------------|---------------------------------------|
| Healthy Unhealthy                     | Healthy Unhealthy                     |
| Is this food healthy<br>or unhealthy? | Is this food healthy<br>or unhealthy? |
|                                       |                                       |
| Healthy Unhealthy                     | Healthy Unhealthy                     |

| Is this food healthy<br>or unhealthy? | Is this food healthy<br>or unhealthy? |
|---------------------------------------|---------------------------------------|
|                                       |                                       |
| Healthy Unhealthy                     | Healthy Unhealthy                     |
| Is this food healthy<br>or unhealthy? | Is this food healthy<br>or unhealthy? |
|                                       |                                       |
| Healthy Unhealthy                     | Healthy Unhealthy                     |

| Is this food healthy or unhealthy?    | Is this food healthy or unhealthy?    |
|---------------------------------------|---------------------------------------|
| Healthy Unhealthy                     | Healthy Unhealthy                     |
| Is this food healthy<br>or unhealthy? | Is this food healthy<br>or unhealthy? |
|                                       |                                       |
| Healthy Unhealthy                     | Healthy Unhealthy                     |