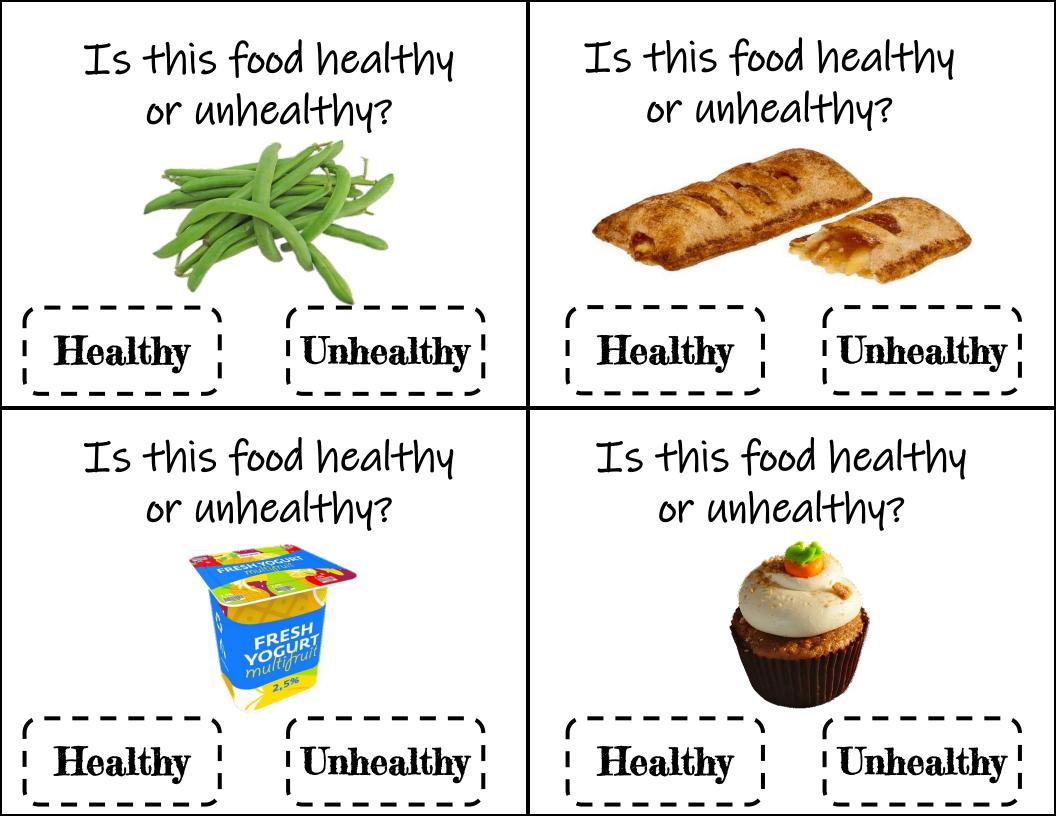

| Healthy Unhealthy                     |
| Is this food healthy<br>or unhealthy? | Is this food healthy<br>or unhealthy? |
|                                       |                                       |
| Healthy Unhealthy                     | Healthy Unhealthy                     |



| Is this food healthy or unhealthy?    | Is this food healthy or unhealthy?    |
|---------------------------------------|---------------------------------------|
| Healthy Unhealthy                     | Healthy Unhealthy                     |
| Is this food healthy<br>or unhealthy? | Is this food healthy<br>or unhealthy? |
|                                       |                                       |
| Healthy Unhealthy                     | Healthy Unhealthy                     |







| Is this food healthy<br>or unhealthy? | Is this food healthy<br>or unhealthy? |
|---------------------------------------|---------------------------------------|
|                                       |                                       |
| Healthy Unhealthy                     | Healthy Unhealthy                     |
| Is this food healthy<br>or unhealthy? | Is this food healthy<br>or unhealthy? |
|                                       |                                       |
| Healthy Unhealthy                     | Healthy Unhealthy                     |

| Is this food healthy<br>or unhealthy? | Is this food healthy<br>or unhealthy? |
|---------------------------------------|---------------------------------------|
|                                       |