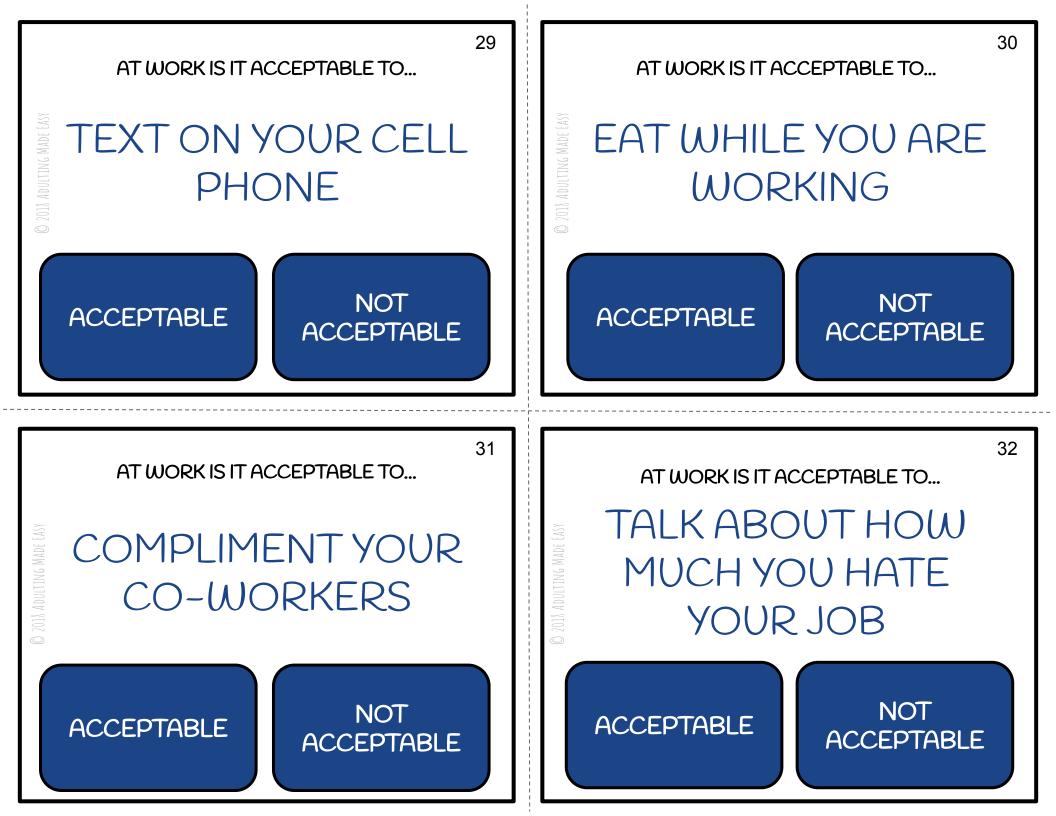

### Ideas for use:

→ PRINT, LAMINATE, CUT FOR LONG TERM USE.

→ STUDENT IS TO DETERMINE THE CORRECT ANSWER TO THE QUESTION.

USE CLOTHES PINS OR A DRY ERASE MARKER TO MARK THE CORRECT ANSWER.

GREAT FOR SMALL GROUP LESSONS AND WORK TASK BINS.