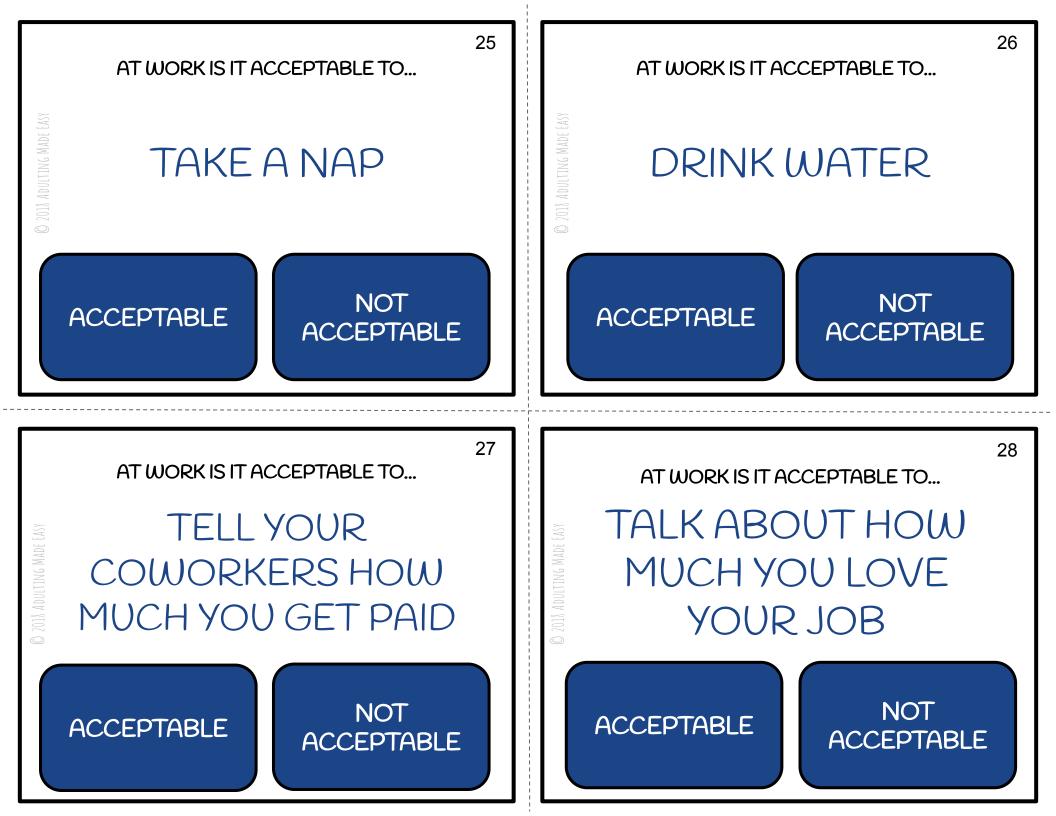

### Ideas for use:

→ PRINT, LAMINATE, CUT FOR LONG TERM USE.

→ STUDENT IS TO DETERMINE THE CORRECT ANSWER TO THE QUESTION.

USE CLOTHES PINS OR A DRY ERASE MARKER TO MARK THE CORRECT ANSWER.

GREAT FOR SMALL GROUP LESSONS AND WORK TASK BINS.