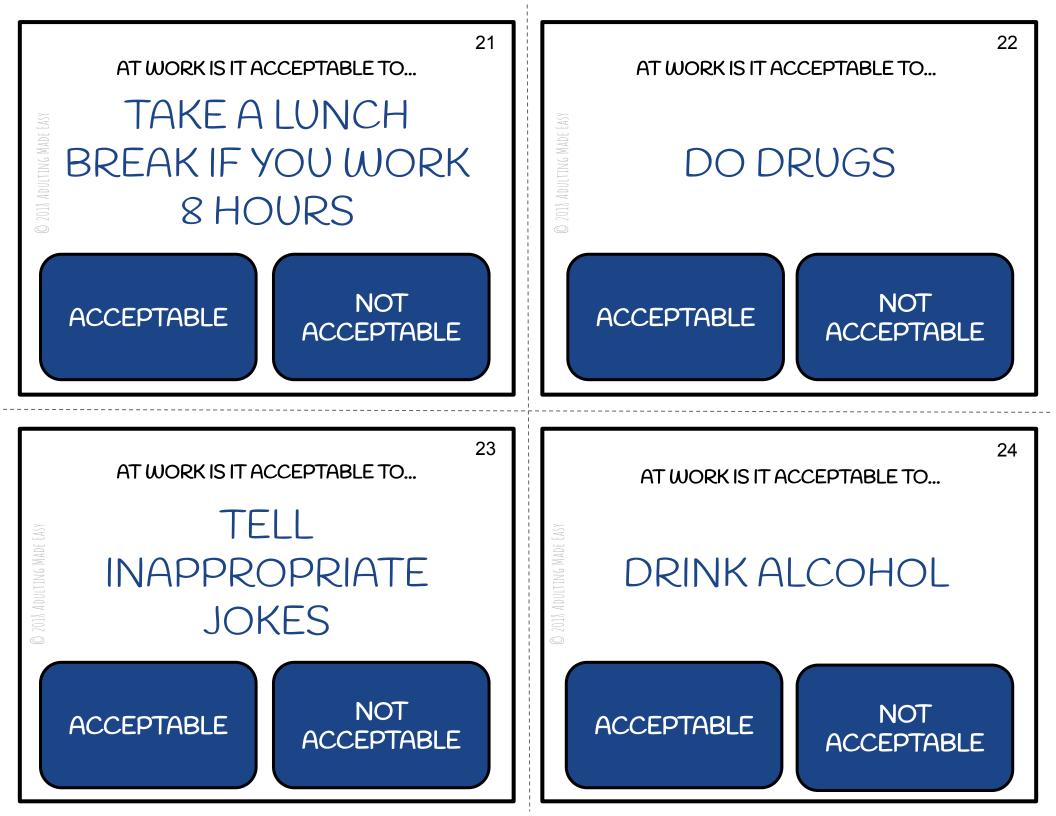

### Ideas for use:

→ PRINT, LAMINATE, CUT FOR LONG TERM USE.

→ STUDENT IS TO DETERMINE THE CORRECT ANSWER TO THE QUESTION.

USE CLOTHES PINS OR A DRY ERASE MARKER TO MARK THE CORRECT ANSWER.

GREAT FOR SMALL GROUP LESSONS AND WORK TASK BINS.