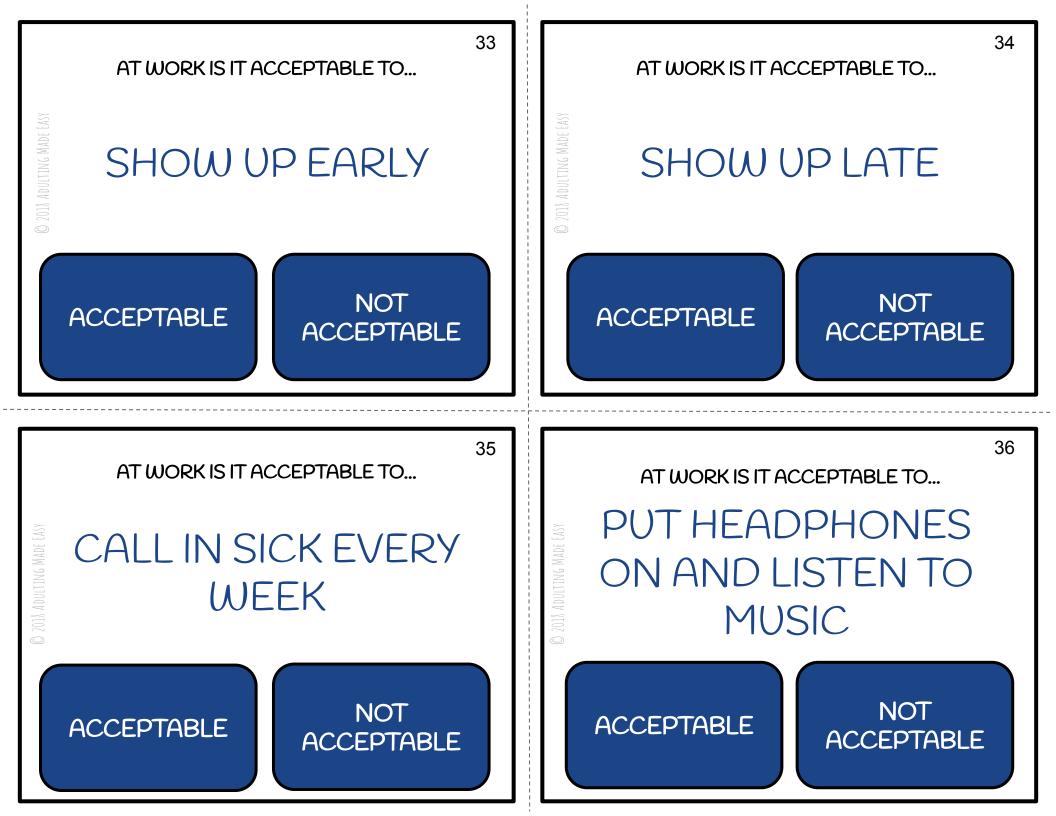

### Ideas for use:

→ PRINT, LAMINATE, CUT FOR LONG TERM USE.

→ STUDENT IS TO DETERMINE THE CORRECT ANSWER TO THE QUESTION.

USE CLOTHES PINS OR A DRY ERASE MARKER TO MARK THE CORRECT ANSWER.

GREAT FOR SMALL GROUP LESSONS AND WORK TASK BINS.