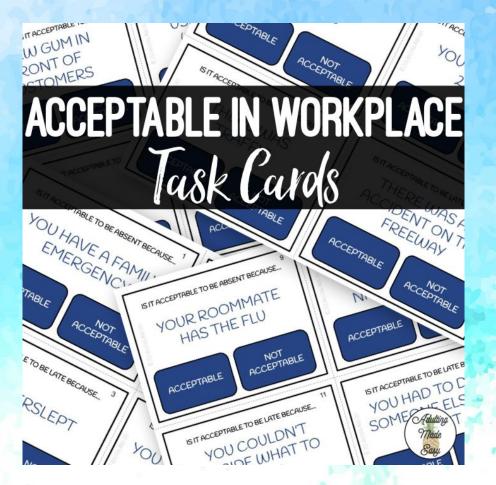

# ACCEPTABLE/NOT ACCEPTABLE IN THE WORKPLACE TASK CARDS

# **This comes with:** $\rightarrow$ 56 TASK CARDS (4 PER PAGE)

### Ideas for use:

→ PRINT, LAMINATE, CUT FOR LONG TERM USE.

→ STUDENT IS TO DETERMINE THE CORRECT ANSWER TO THE QUESTION.

USE CLOTHES PINS OR A DRY ERASE MARKER TO MARK THE CORRECT ANSWER.

GREAT FOR SMALL GROUP LESSONS AND WORK TASK BINS.